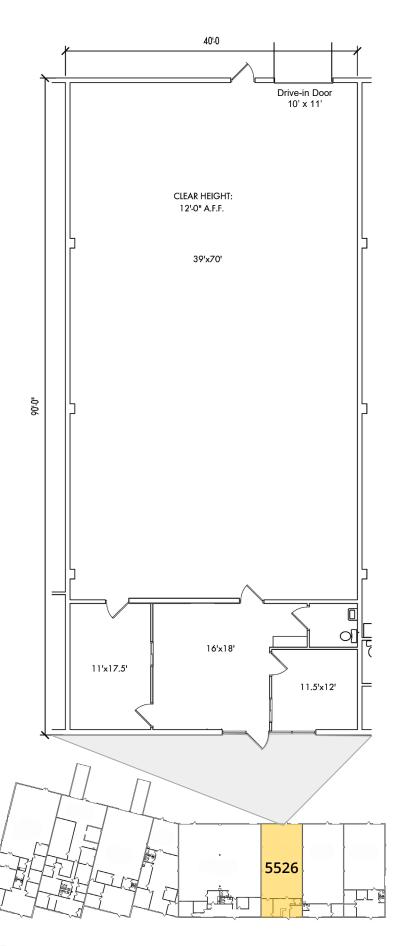

#### **SUITE 5526**

Office SF: 741 Warehouse SF: 2,859

TOTAL SF: 3,600

#### **SUITE SPECS**

- 12' clear height
- (1) 10' x 11 ramped drive-in door
- Power: 120/208 volt | 200 amps | 3-phase
- (1) restroom
- (2) private offices
- Coffee bar
- Move-in ready