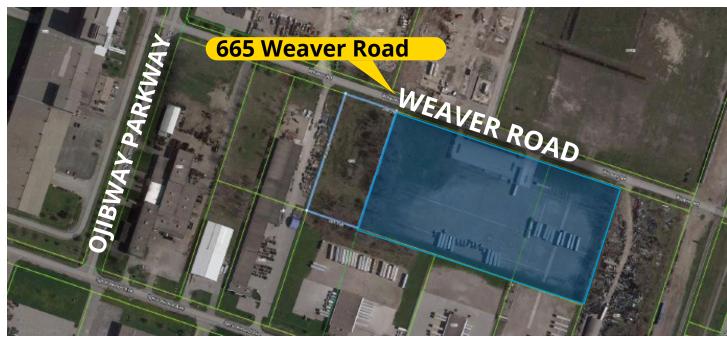

#### LOCATION AND MAPPING

Fenced yard and graveled yard with security gate

Easy access to Highway 401 via Ojibway Parkway and 7 km from Ambassador Bridge

Zoned MD 2.5 (Manufacturing District)

Accelerating success.