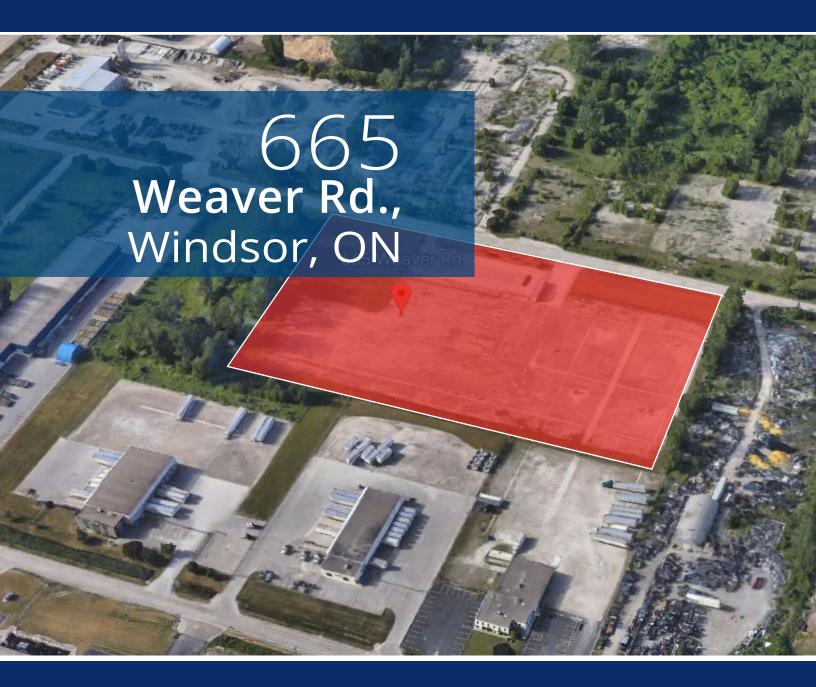

# Truck Parking FOR LEASE > 665 Weaver Rd., Windsor, ON

## **Truck Parking** FOR LEASE > 665 Weaver Rd., Windsor, ON

Colliers