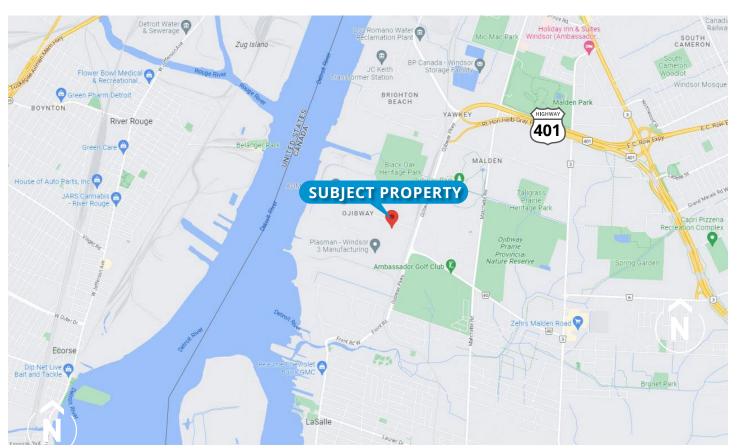

#### LOCATION AND MAPPING

Fenced yard and graveled yard with security gate

Easy access to Highway 401 via Ojibway Parkway and 7 km from Ambassador Bridge

Zoned MD 2.5 (Manufacturing District)

Accelerating success.