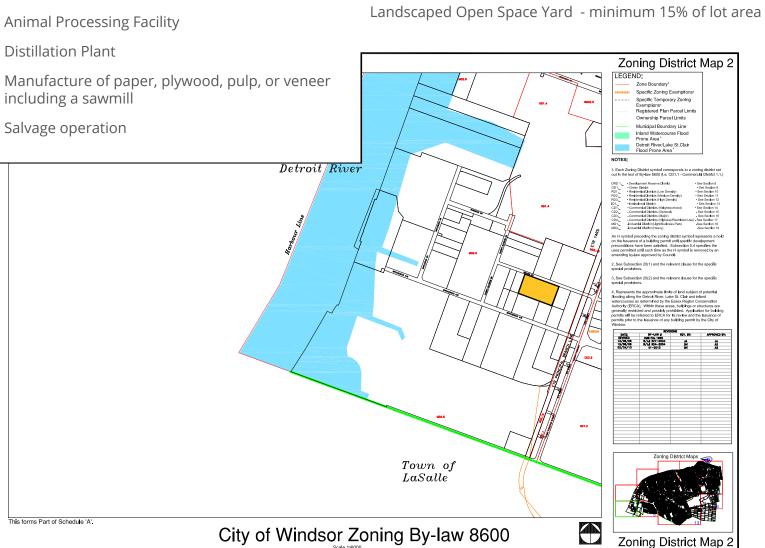

### MANUFACTURING DISTRICT (MD 2.5) ZONE

#### PERMITTED USES OF THE MD2.5 ZONE

PERMITTED USES

Industrial Use

Ambulance Service

Motor Vehicle Salvage Operation

Any use accessory to the preceding uses

**PROHIBITED USES** 

Salvage operation

**PROVISIONS** 

a street 6.0 m

Lot Area - minimum 4,000 m<sup>2</sup>

Building Height - maximum 20.0 m

Front Yard Depth - minimum 6.0 m

Side Yard Width - minimum 3.0 m

Rear Yard Depth - minimum from a rear lot line that abuts