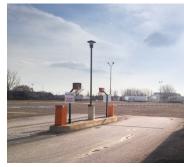

Fenced yard and graveled yard with security gate

Easy access to Highway 401 via Ojibway Parkway and 7 km from Ambassador Bridge

Zoned MD 2.5 (Manufacturing District)

Accelerating success.