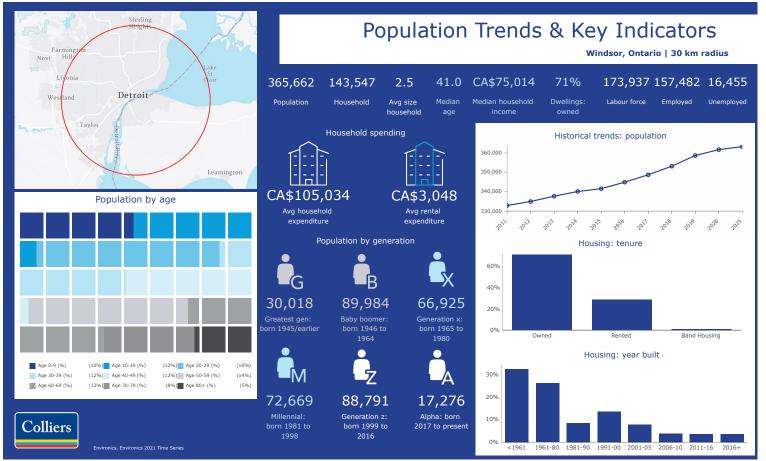

Easy access to Highway 401 via Ojibway Parkway and 7 km from Ambassador Bridge



Zoned MD 2.5 (Manufacturing District)

Accelerating success.

# Truck Parking FOR LEASE > 665 Weaver Rd., Windsor, ON



## **Truck Parking** FOR LEASE > 665 Weaver Rd., Windsor, ON

Colliers

#### LOCATION AND MAPPING





### MANUFACTURING DISTRICT (MD 2.5) ZONE

#### PERMITTED USES OF THE MD2.5 ZONE

PERMITTED USES

Industrial Use

Ambulance Service

Motor Vehicle Salvage Operation

Any use accessory to the preceding uses

**PROHIBITED USES** 

Salvage operation



**PROVISIONS** 

a street 6.0 m

Lot Area - minimum 4,000 m<sup>2</sup>

Building Height - maximum 20.0 m

Front Yard Depth - minimum 6.0 m

Side Yard Width - minimum 3.0 m

Rear Yard Depth - minimum from a rear lot line that abuts















## Contact us



MATT CHAMBERS\*
Vice President/Sales Representative
+1 519 438 4300 EX 203
matt.chambers@colliers.com

| T R A V E L<br>DISTANCES  |                       |
|---------------------------|-----------------------|
| To London<br>Centre       | 194 km<br>2 hr        |
| To Kitchener-<br>Waterloo | 289 km<br>2 hr 54 min |
| To Hamilton               | 307 km<br>2 hr 56 min |
| To Toronto                | 372 km<br>3 hr 48 min |
| To Sarnia                 | 159 km<br>1 hr 37 min |
| To Buffalo                | 411 km<br>4 hr 2 min  |
| To Ambassador<br>Bridge   | 7 km<br>12 min        |
| To Detroit                | 14 km<br>22 min       |



This document has been prepared by Colliers International for advertising and general information only. Colliers International makes no