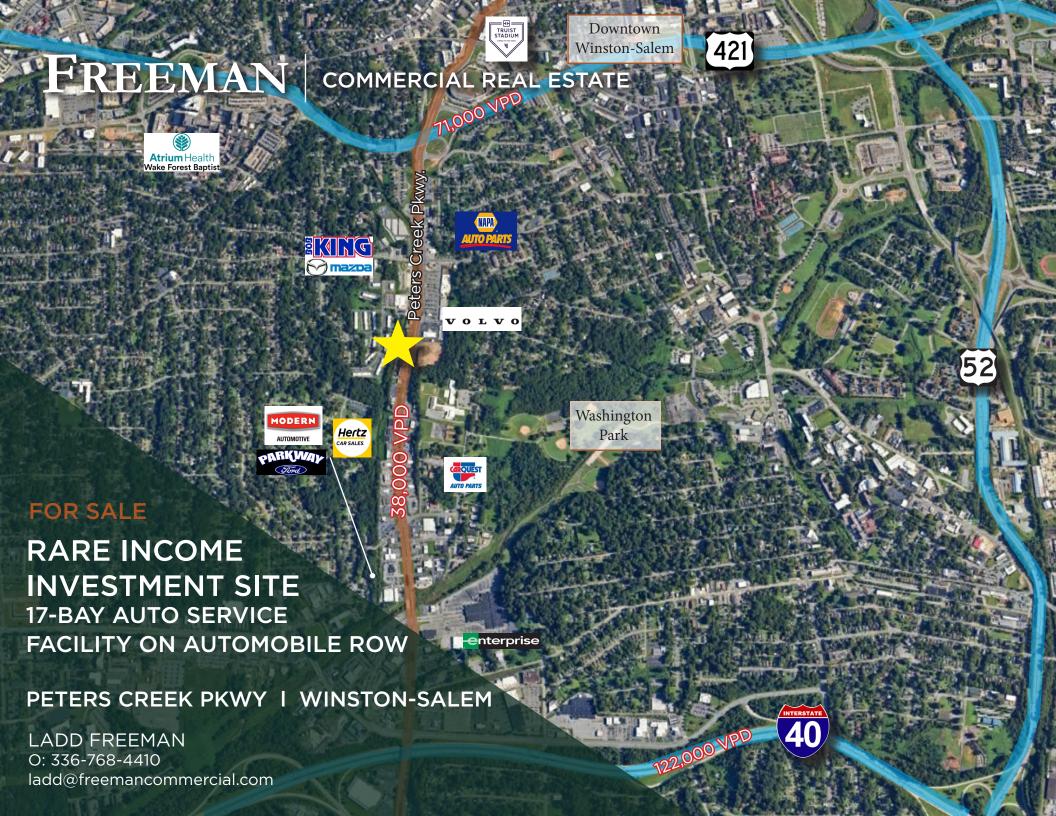

## FOR SALE

## PROPERTY SUMMARY

744 Peters Creek Parkway Winston-Salem, NC 17 Auto Service Bays!

**Land Area:** .61 +/- AC **Building Size:** 8,000 +/- SF

CAP Rate: 7%

**Offering:** \$825,000

## **HIGHLIGHTS**

- Fully leased multi-tenant building
- 2-story, 17 bay auto service facility (9 upper level bays, 8 lower level bays)
- Conveniently on automobile corridor Peters Creek
  Parkway connecting I-40 & Hwy 421
- Traffic Counts

Peters Creek Pkwy: 38,000 VPD

I-40: 122,000 VPD

Hwy 421: 71,000 VPD

I-40: 37,500 VPD

Ladd Freeman O: 336-768-4410

ladd@freeman commercial.com

1255 CREEKSHIRE WAY SUITE 200 WINSTON-SALEM NC 27103 | WWW.FREEMANCOMMERCIAL.COM