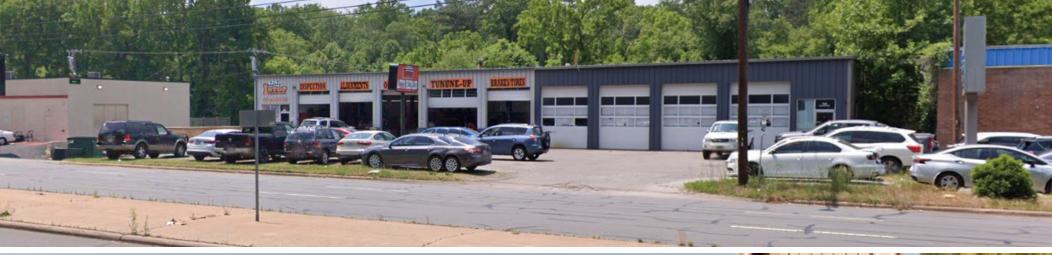

## PROPERTY SUMMARY

744 Peters Creek Parkway Winston-Salem, NC 17 Auto Service Bays!

**Land Area:** .61 +/- AC **Building Size:** 8,000 +/- SF

CAP Rate: 7%

**Offering:** \$825,000

## **HIGHLIGHTS**

- Fully leased multi-tenant building
- 2-story, 17 bay auto service facility (9 upper level bays, 8 lower level bays)
- Conveniently on automobile corridor Peters Creek
  Parkway connecting I-40 & Hwy 421
- Traffic Counts