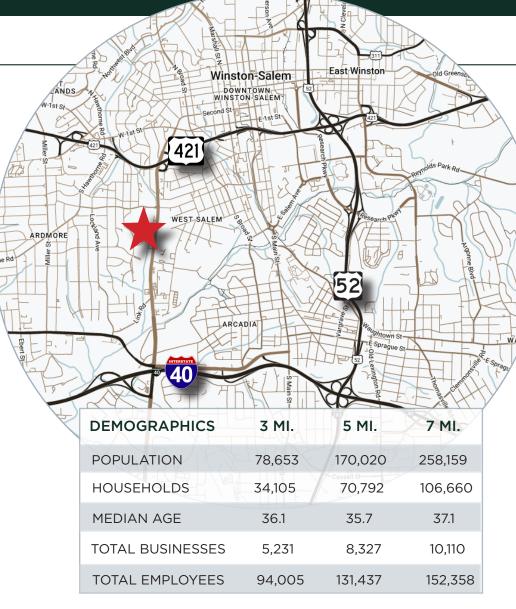

## PROPERTY SUMMARY

744 Peters Creek Parkway Winston-Salem, NC 17 Auto Service Bays!

**Land Area:** .61 +/- AC **Building Size:** 8,000 +/- SF

CAP Rate: 7%

**Offering:** \$825,000