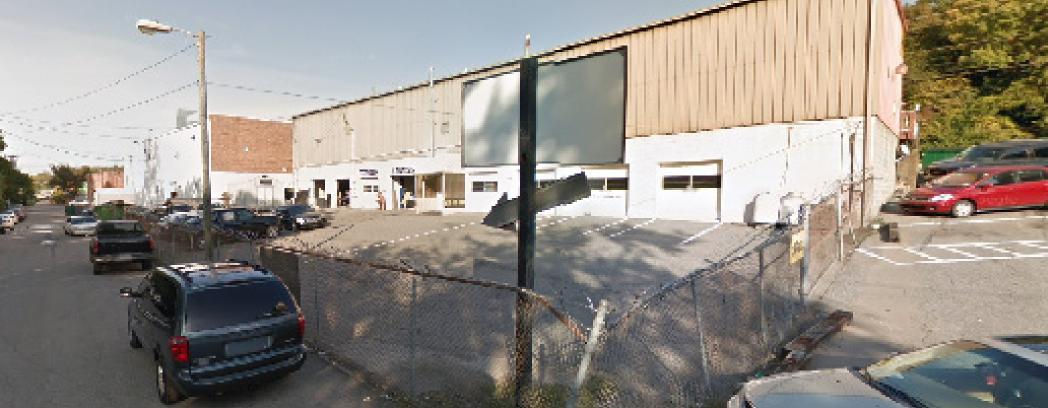

## PROPERTY SUMMARY

744 Peters Creek Parkway Winston-Salem, NC 17 Auto Service Bays!

**Land Area:** .61 +/- AC **Building Size:** 8,000 +/- SF

CAP Rate: 7%

**Offering:** \$825,000

## **HIGHLIGHTS**

- Fully leased multi-tenant building
- 2-story, 17 bay auto service facility (9 upper level bays, 8 lower level bays)
- Conveniently on automobile corridor Peters Creek
  Parkway connecting I-40 & Hwy 421
- Traffic Counts