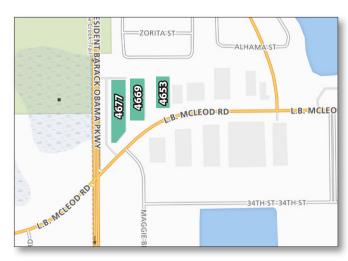

4653-4677 L.B. McLeod Road Orlando, FL 32811



# **Triplex**

Triplex is an excellent office / warehouse distribution location in close proximity to Interstate-4, Kirkman Road, John Young Parkway, International Drive and the Florida Turnpike. The tourist corridor is nearby, including amenities like the Millenia Mall and Universal Studios.



Lisa Bailey, SIOR, Principal D 407 440 6645 C 407 595 9233 lisa.bailey@avisonyoung.com



**Triplex** 

4653-4677 L.B. McLeod Road Orlando, FL 32811



#### PROPERTY HIGHLIGHTS

- Three office / warehouse buildings totaling 212,815± RSF
- 20' clear height
- 30' X 50' column spacing
- 150' depth
- · Dock-high loading
- Concrete block and metal construction
- Parking ratio: 2/1,000 sf
- Excellent distribution location in close proximity to Interstate-4, Kirkman Road, John Young Parkway, International Drive and the Florida Turnpike

Lisa Bailey, SIOR, Principal D 407 440 6645 C 407 595 9233 lisa.bailey@avisonyoung.com



**Triplex** 

4653-4677 L.B. McLeod Road Orlando, FL 32811

4669 - Suite H 7,000± sf Office/Warehouse



Lisa Bailey, SIOR, Principal D 407 440 6645 C 407 595 9233 lisa.bai