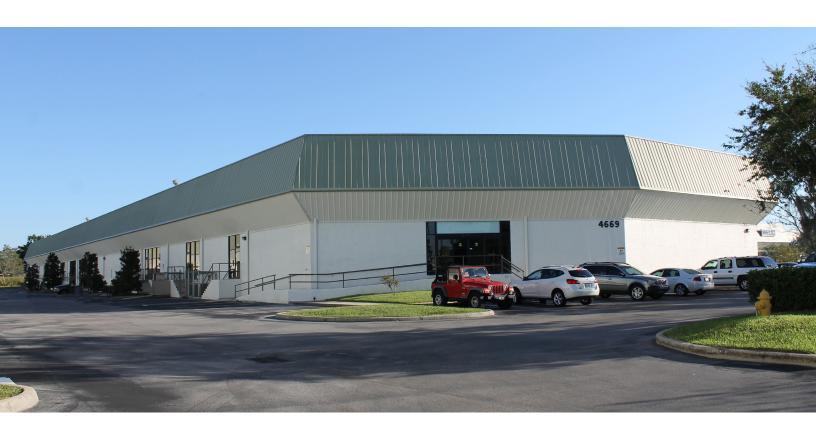

# **Triplex**

Triplex is an excellent office / warehouse distribution location in close proximity to Interstate-4, Kirkman Road, John Young Parkway, International Drive and the Florida Turnpike. The tourist corridor is nearby, including amenities like the Millenia Mall and Universal Studios.

#### PROPERTY HIGHLIGHTS

- Three office / warehouse buildings totaling 212,815± RSF
- 20' clear height
- 30' X 50' column spacing
- 150' depth
- · Dock-high loading
- Concrete block and metal construction
- Parking ratio: 2/1,000 sf
- Excellent distribution location in close proximity to Interstate-4, Kirkman Road, John Young Parkway, International Drive and the Florida Turnpike