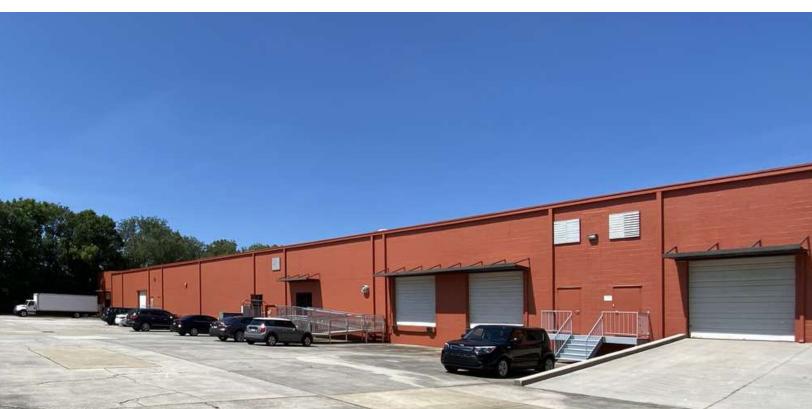

# Belfort III

7900 & 7950 Belfort Parkway Jacksonville, Florida 32256

### **Property Highlights**

- 9' ceilings with 18' clear height in warehouse
- Fully air-conditioned office and warehouse space available
- · 10'x10' truck doors at dock height