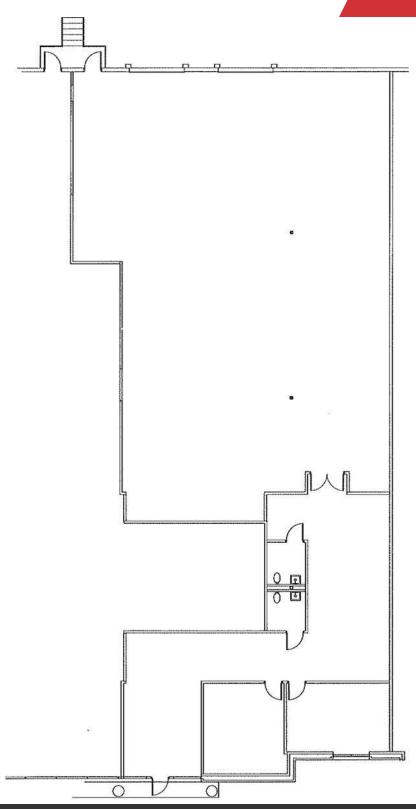

# For Lease Suite 7900-200 6,032 SQ FT

Suite 7900-200 - 6,032 SF - 2 dock high doors