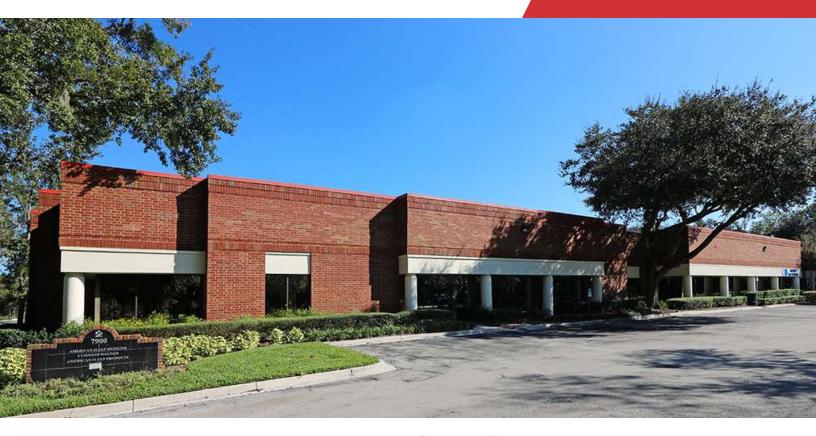

# Belfort III

7900 & 7950 Belfort Parkway Jacksonville, Florida 32256

### **Property Highlights**

- 9' ceilings with 18' clear height in warehouse
- Fully air-conditioned office and warehouse space available
- · 10'x10' truck doors at dock height

### **Property Overview**

Belfort Park's location in the I-95/East Beltway corridor is the most desired location for a diverse array of businesses and easily accessed from residential areas to the east, south, and southwest areas of the greater Jacksonville area. In addition, St. Johns Town Center is located only less than four miles to the east of Belfort Park and is considered one of the premier shopping and dining developments in Florida.