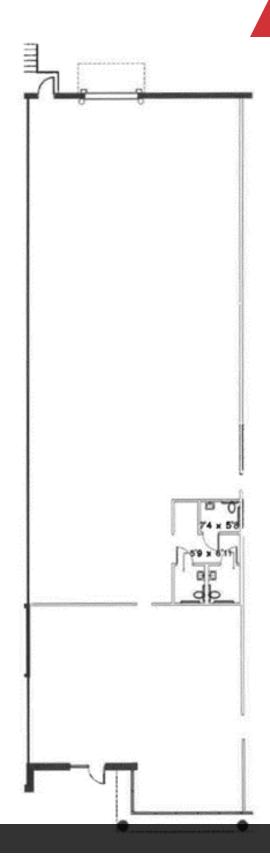

# For Lease Suite 7950-1000 5,195 SQ FT

Suite 7950-1000 - 5,195 SF - 1 dock high door