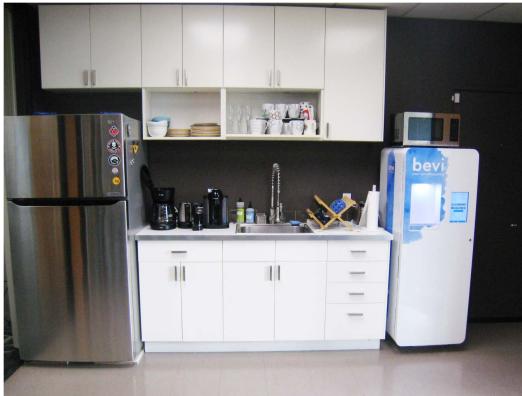

## PROPERTY HIGHLIGHTS

Suite B104: ±1,300 RSF

- \$4.25/RSF/Month, Gross (\$5,525/Month)
Tenant pays PG&E

- 3% increases

- Operable windows
- Common outside spaces
- 4 reserved parking spaces under the building
- Great water views over Galilee Harbor
- Next to Dunphey Park