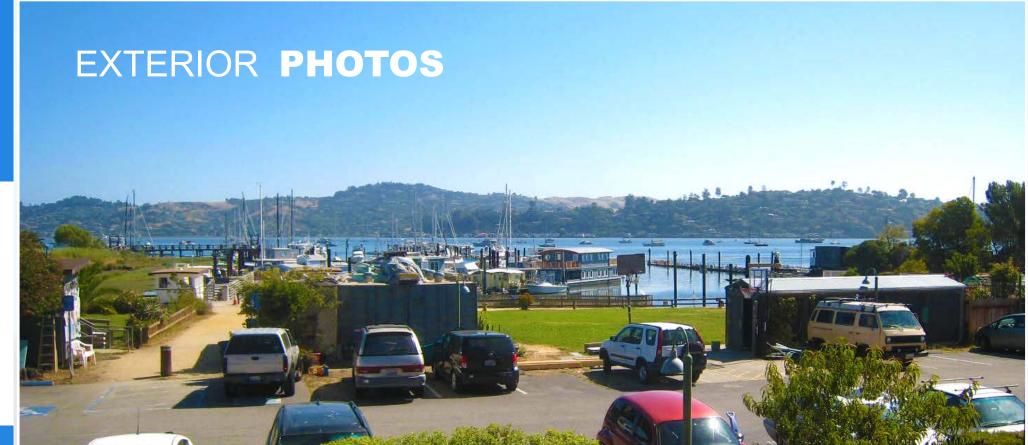

## PROPERTY HIGHLIGHTS

Suite B104: ±1,300 RSF

- \$4.25/RSF/Month, Gross (\$5,525/Month)
Tenant pays PG&E

- 3% increases

- Operable windows
- Common outside spaces
- 4 reserved parking spaces under the building
- Great water views over Galilee Harbor
- Next to Dunphey Park