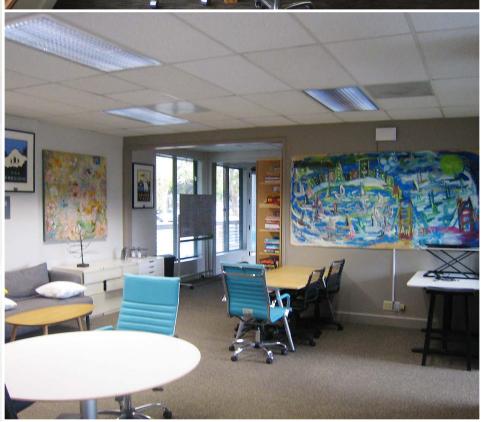

## PROPERTY HIGHLIGHTS

Suite B104: ±1,300 RSF

- \$4.25/RSF/Month, Gross (\$5,525/Month)
Tenant pays PG&E

- 3% increases

- Operable windows
- Common outside spaces
- 4 reserved parking spaces under the building
- Great water views over Galilee Harbor
- Next to Dunphey Park