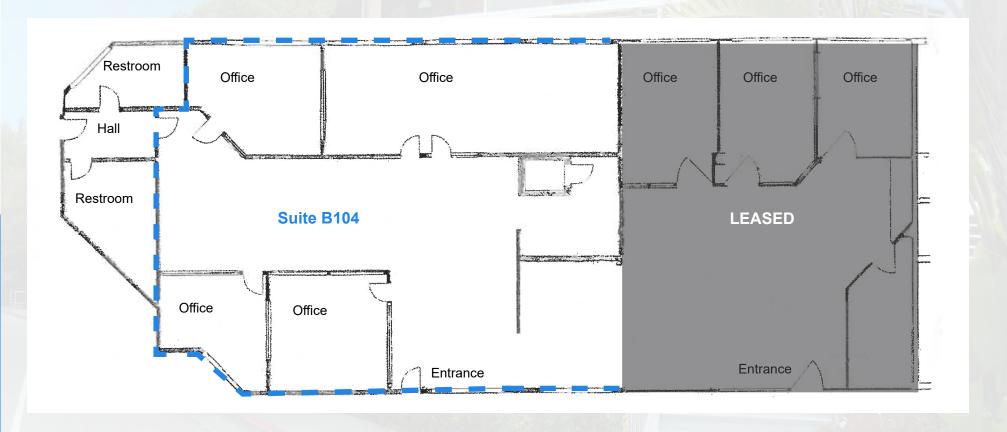

## FLOOR PLAN

## PROPERTY HIGHLIGHTS

Suite B104: ±1,300 RSF

- \$4.25/RSF/Month, Gross (\$5,525/Month)
Tenant pays PG&E

- 3% increases

- Operable windows
- Common outside spaces
- 4 reserved parking spaces under the building
- Great water views over Galilee Harbor
- Next to Dunphey Park