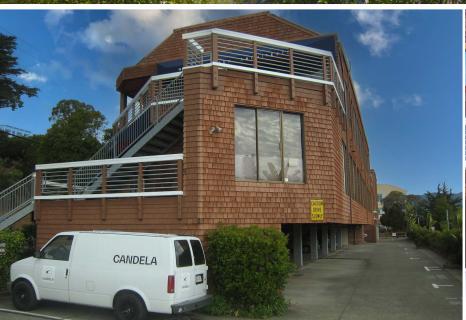

## OFFICE SPACE FOR LEASE

1750 Bridgeway Sausalito | California

## PROPERTY HIGHLIGHTS

Suite B104: ±1,300 RSF

- \$4.25/RSF/Month, Gross (\$5,525/Month)
Tenant pays PG&E

- 3% increases

- Operable windows
- Common outside spaces
- 4 reserved parking spaces under the building
- Great water views over Galilee Harbor
- Next to Dunphey Park