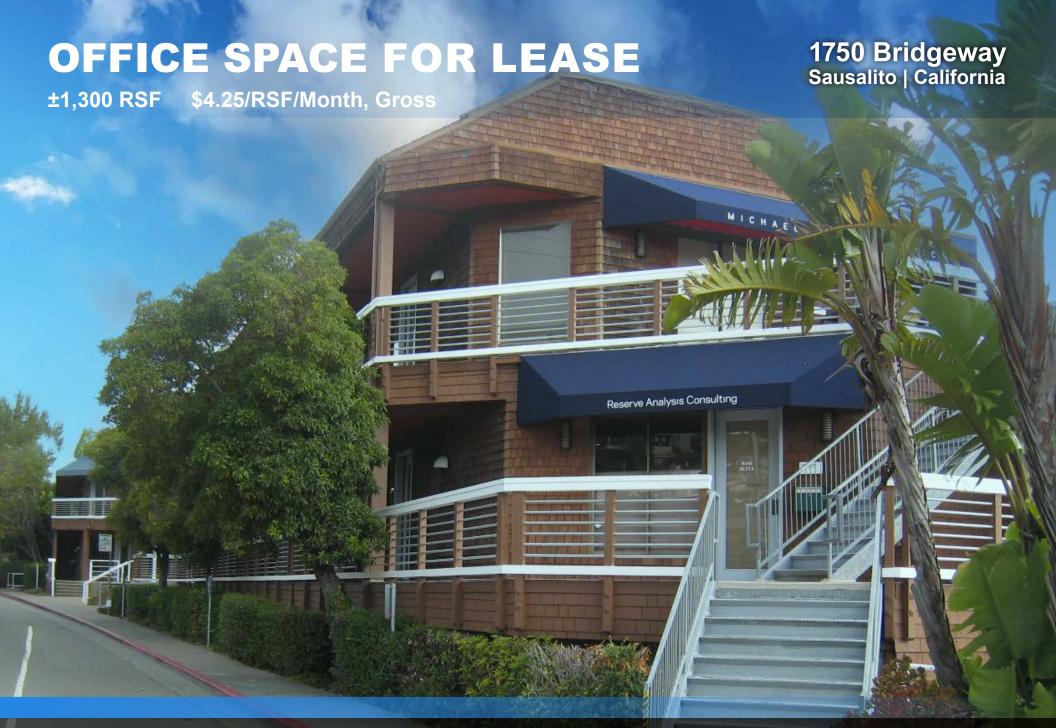

## OFFICE SPACE FOR LEASE

1750 Bridgeway Sausalito | California

## PROPERTY HIGHLIGHTS

Suite B104: ±1,300 RSF

- \$4.25/RSF/Month, Gross (\$5,525/Month)
Tenant pays PG&E

- 3% increases

- Operable windows
- Common outside spaces
- 4 reserved parking spaces under the building
- Great water views over Galilee Harbor
- Next to Dunphey Park