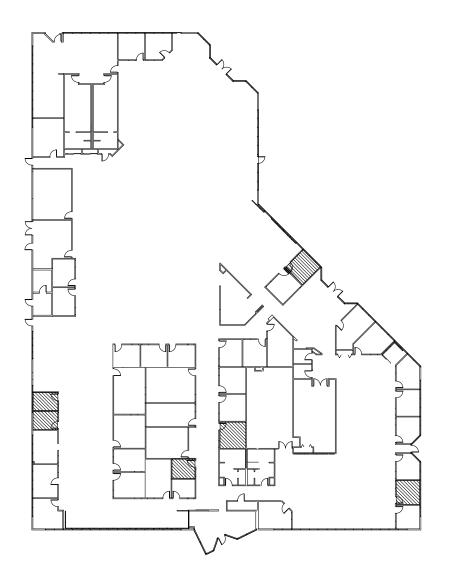

### FLOOR PLAN

CALL for rental rate

| TOTAL BUILDING SF | 30,718 SF                                                               |
|-------------------|-------------------------------------------------------------------------|
| RENOVATIONS       | Major landscaping upgrade<br>and other cosmetic upgrades<br>underway    |
| HVAC              | Fully climate controlled                                                |
| LIGHTING          | Abundant natural light with<br>windows on all four sides of<br>building |
| PARKING RATIO     | 4/1,000                                                                 |
| LOADING           | Dock and grade doors                                                    |

### **PROPERTY** HIGHLIGHTS

Flexible office layout including large open spaces with some private offices on perimeter

Multiple conference rooms of varying sizes

6 total employee and visitor restrooms including 4 shower facilities for employees