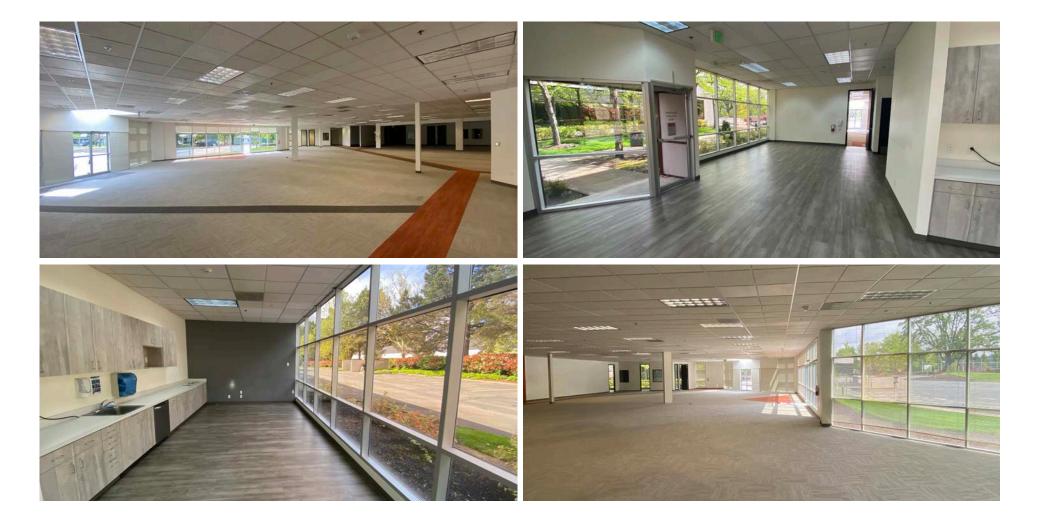

### **PROPERTY** HIGHLIGHTS

Flexible office layout including large open spaces with some private offices on perimeter

Multiple conference rooms of varying sizes

6 total employee and visitor restrooms including 4 shower facilities for employees

Two separate recently updated break rooms with windows and access to exterior areas

### FLOOR PLAN

CALL for rental rate