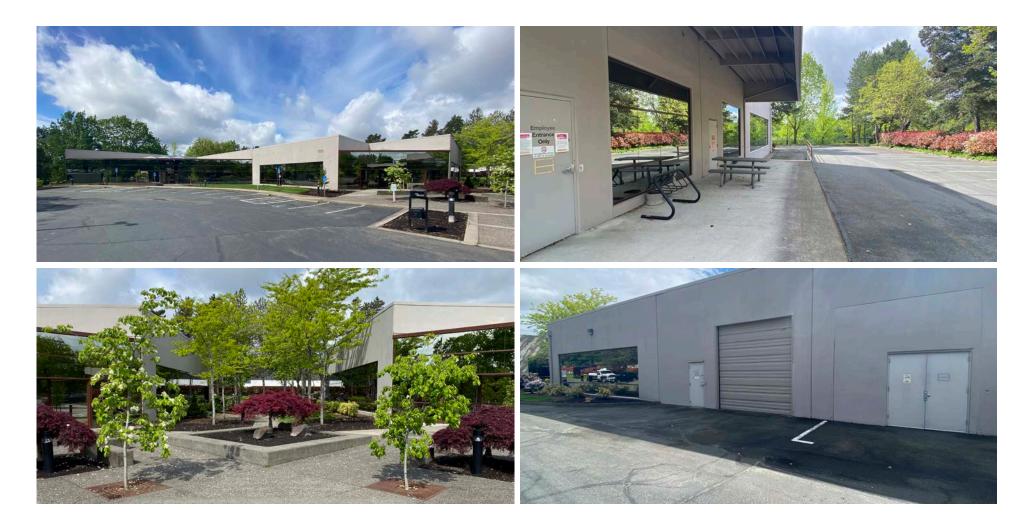

### **PROPERTY** HIGHLIGHTS

Covered dock/grade loading area behind for covered eating area or loading if required

Parking surrounding 3 sides of building with employee entrances surrounding building

Park-like setting with large courtyard adjacent to building

Full landscape renovation underway