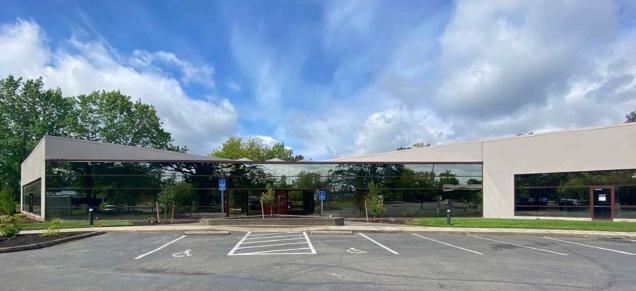

# 167 WEST FLEX BUILDING

*Flexible uses and flexible sizes* 

1725 NW 167TH PL, BEAVERTON, OR

TENANT NAME

*Flexible sizes from*  $\pm 10,700$ SF with 4,050 SF warehouse/ production area to  $\pm 19,390$ *SF with ±7,150 SF warehouse/* production area.

# *HIGHLY-ACCESSIBLE* LOCATION

Located in Beaverton near Nike World Headquarters, just off HWY 26

Easy to find project at signalized intersection of NW Cornell Road and NW 167th Place with great street presence exposure