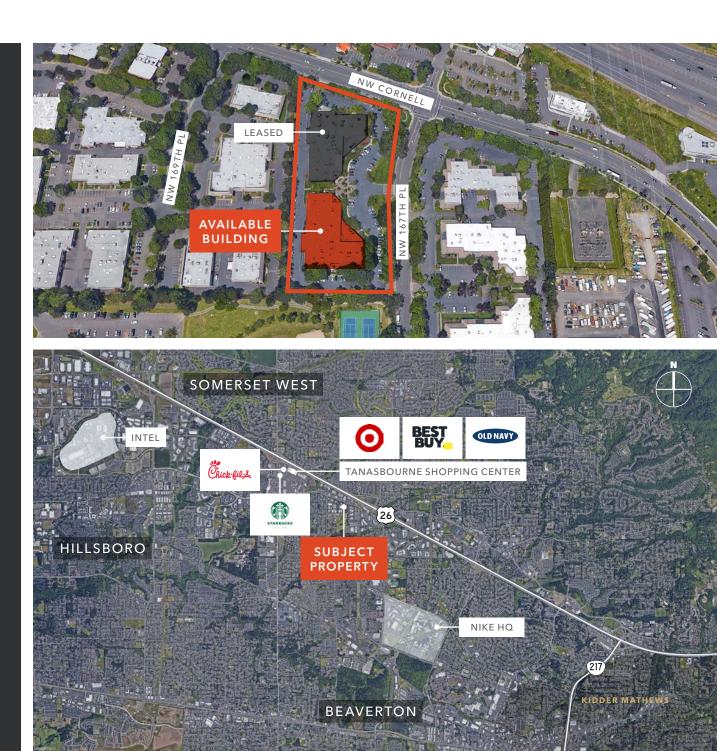

# *HIGHLY-ACCESSIBLE* LOCATION

Located in Beaverton near Nike World Headquarters, just off HWY 26

Easy to find project at signalized intersection of NW Cornell Road and NW 167th Place with great street presence exposure

Easy access to HWY 26

AVAILABLE FOR LEASE