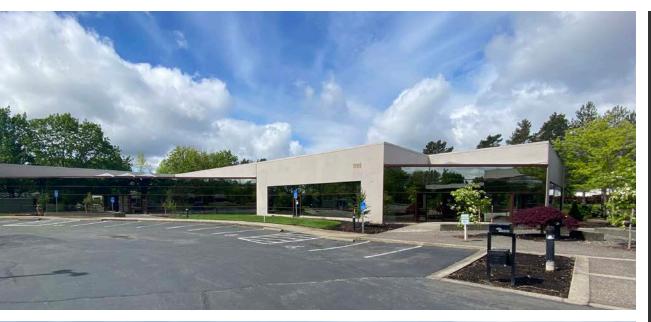

# 167 WEST FLEX BUILDING

*Flexible uses and flexible sizes* 

1725 NW 167TH PL, BEAVERTON, OR

TENANT NAME

*Flexible sizes from*  $\pm 10,700$ SF with 4,050 SF warehouse/ production area to  $\pm 19,390$ *SF with ±7,150 SF warehouse/* production area.

# *HIGHLY-ACCESSIBLE* LOCATION

Located in Beaverton near Nike World Headquarters, just off HWY 26

Easy to find project at signalized intersection of NW Cornell Road and NW 167th Place with great street presence exposure