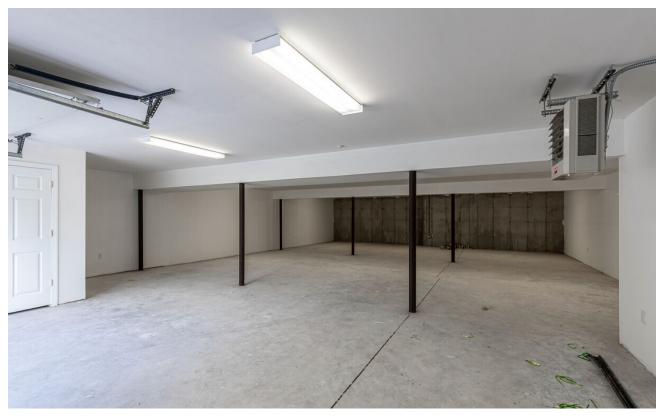

#### PROPERTY DESCRIPTION

Matthews Commercial Properties is pleased to present 2590 Berlin Tpke., Berlin, CT available for lease. This property has excellent visibility and boasts a strong ADT of 25,600 vehicles. This is a flex retail / warehouse unit with a drive-in door accessible on the back side of the building.

#### **PROPERTY FEATURES**

- Unit 2: 3,750 SF Total
- Retail: 1,875 SF +/- Partially Built Out: Reception Area, 6 Private Offices, Bathroom
- Warehouse with Drive-in Door: 1,875 SF +/-
- Average Daily Traffic Count: 25,600 Vehicles
- Large Parking Lot