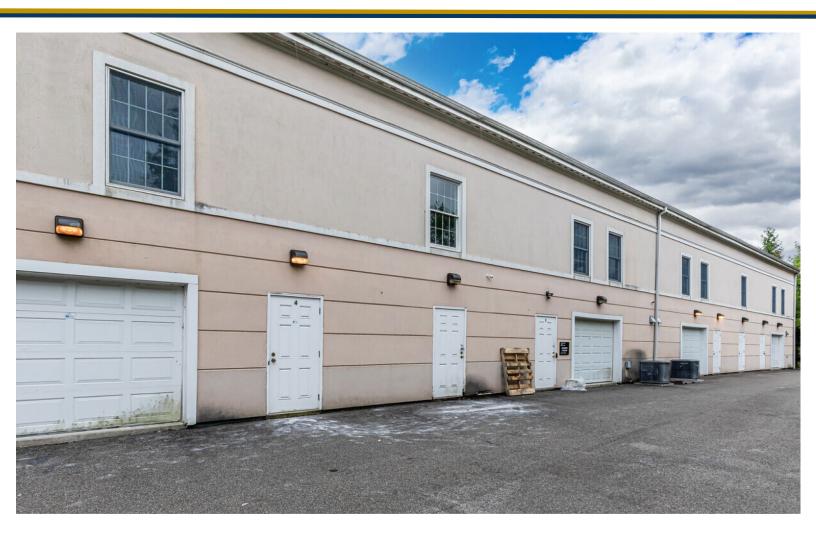

#### PROPERTY DESCRIPTION

Matthews Commercial Properties is pleased to present 2590 Berlin Tpke., Berlin, CT available for lease. This property has excellent visibility and boasts a strong ADT of 25,600 vehicles. This is a flex retail / warehouse unit with a drive-in door accessible on the back side of the building.

#### **PROPERTY FEATURES**

- Unit 2: 3,750 SF Total
- Retail: 1,875 SF +/- Partially Built Out: Reception Area, 6 Private Offices, Bathroom
- Warehouse with Drive-in Door: 1,875 SF +/-
- Average Daily Traffic Count: 25,600 Vehicles
- Large Parking Lot