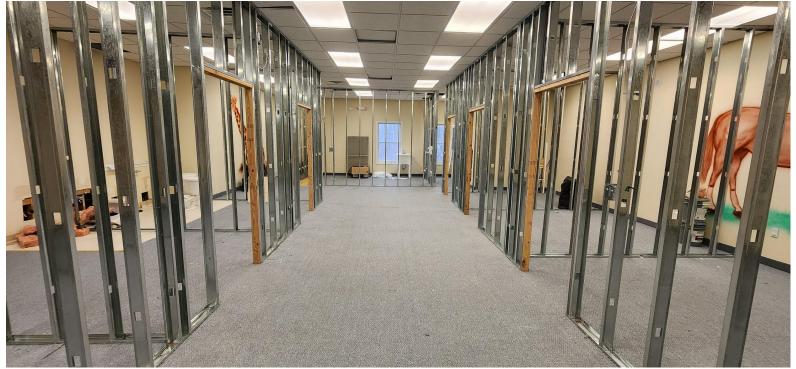

#### **PROPERTY FEATURES**

- Unit 2: 3,750 SF Total
- Retail: 1,875 SF +/- Partially Built Out: Reception Area, 6 Private Offices, Bathroom
- Warehouse with Drive-in Door: 1,875 SF +/-
- Average Daily Traffic Count: 25,600 Vehicles
- Large Parking Lot