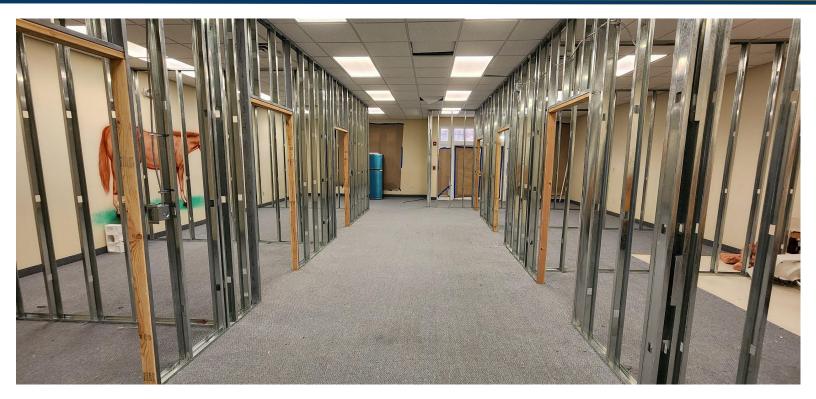

#### **PROPERTY FEATURES**

- Unit 2: 3,750 SF Total
- Retail: 1,875 SF +/- Partially Built Out: Reception Area, 6 Private Offices, Bathroom
- Warehouse with Drive-in Door: 1,875 SF +/-
- Average Daily Traffic Count: 25,600 Vehicles
- Large Parking Lot