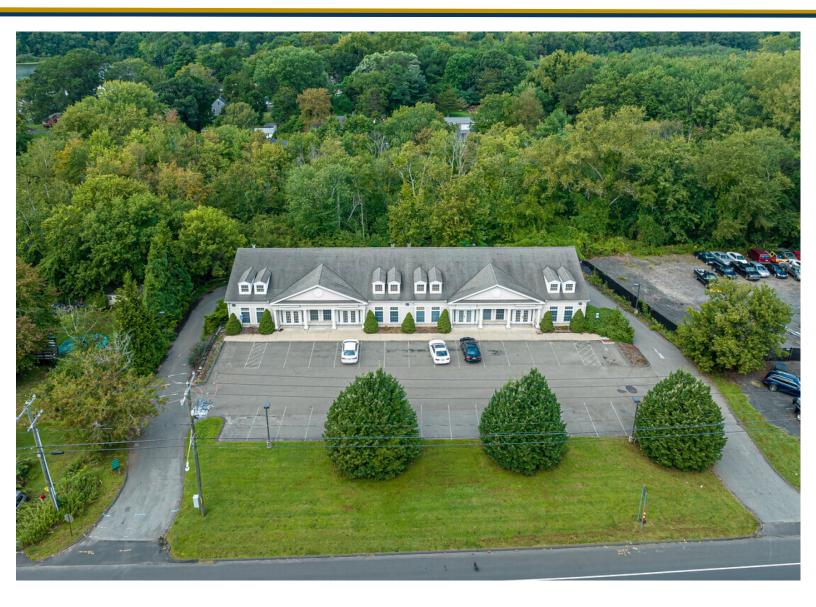

#### PROPERTY DESCRIPTION

Matthews Commercial Properties is pleased to present 2590 Berlin Tpke., Berlin, CT available for lease. This property has excellent visibility and boasts a strong ADT of 25,600 vehicles. This is a flex retail / warehouse unit with a drive-in door accessible on the back side of the building.

#### 2590 Berlin Tpke., Berlin, CT

| BUILDING                |                                     |
|-------------------------|-------------------------------------|
| Total SF                | 14,856 SF +/-                       |
| Total Available SF      | 3,750 SF +/-                        |
| Exterior Construction   | Stucco / Masonry                    |
| Roof                    | Asphalt / Composite                 |
| Interior Construction   | Carpet / Drywall / Vinyl / Concrete |
| Year Built              | 2005                                |
| Ceiling Height          | 10'                                 |
| Parking                 | In Common                           |
| Zoning                  | BT-1                                |
| PROPERTY                |                                     |
| Lot Size                | 1.92 Acres                          |
| MECHANICALS & UTILITIES |                                     |
| Heat Source/ Type       | Gas - Forced Air                    |
| Electric                | Eversource                          |
| Sewer                   | City                                |
| Water                   | City                                |
| TAXES                   |                                     |
| Taxes PSF               | \$1.86 PSF                          |