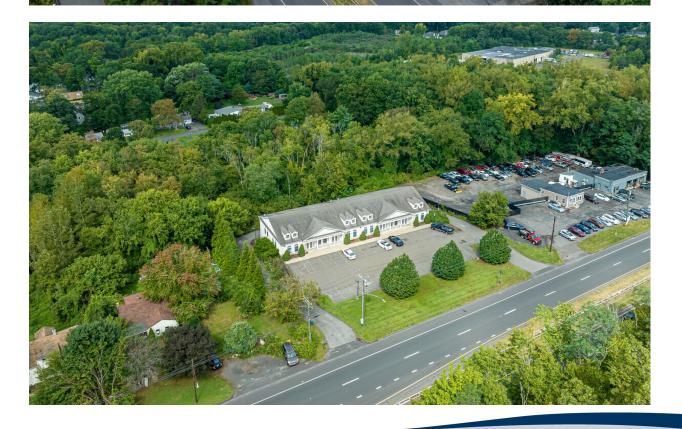

#### PROPERTY DESCRIPTION

Matthews Commercial Properties is pleased to present 2590 Berlin Tpke., Berlin, CT available for lease. This property has excellent visibility and boasts a strong ADT of 25,600 vehicles. This is a flex retail / warehouse unit with a drive-in door accessible on the back side of the building.

#### **PROPERTY FEATURES**

- Unit 2: 3,750 SF Total
- Retail: 1,875 SF +/- Partially Built Out: Reception Area, 6 Private Offices, Bathroom
- Warehouse with Drive-in Door: 1,875 SF +/-
- Average Daily Traffic Count: 25,600 Vehicles
- Large Parking Lot

#### 2590 Berlin Tpke., Berlin, CT

| BUILDING                |                                     |
|-------------------------|-------------------------------------|
| Total SF                | 14,856 SF +/-                       |
| Total Available SF      | 3,750 SF +/-                        |
| Exterior Construction   | Stucco / Masonry                    |
| Roof                    | Asphalt / Composite                 |
| Interior Construction   | Carpet / Drywall / Vinyl / Concrete |
| Year Built              | 2005                                |
| Ceiling Height          | 10'                                 |
| Parking                 | In Common                           |
| Zoning                  | BT-1                                |
| PROPERTY                |                                     |
| Lot Size                | 1.92 Acres                          |
| MECHANICALS & UTILITIES |                                     |
| Heat Source/ Type       | Gas - Forced Air                    |
| Electric                | Eversource                          |
| Sewer                   | City                                |
| Water                   | City                                |
| TAXES                   |                                     |
| Taxes PSF               | \$1.86 PSF                          |