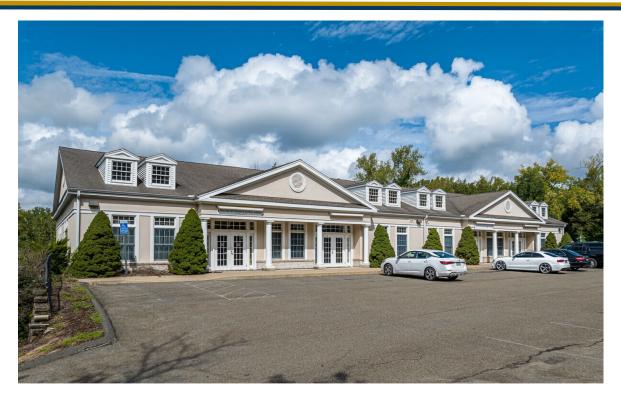

#### PROPERTY DESCRIPTION

Matthews Commercial Properties is pleased to present 2590 Berlin Tpke., Berlin, CT available for lease. This property has excellent visibility and boasts a strong ADT of 25,600 vehicles. This is a flex retail / warehouse unit with a drive-in door accessible on the back side of the building.

#### **PROPERTY FEATURES**

- Unit 2: 3,750 SF Total
- Retail: 1,875 SF +/- Partially Built Out: Reception Area, 6 Private Offices, Bathroom
- Warehouse with Drive-in Door: 1,875 SF +/-
- Average Daily Traffic Count: 25,600 Vehicles
- Large Parking Lot