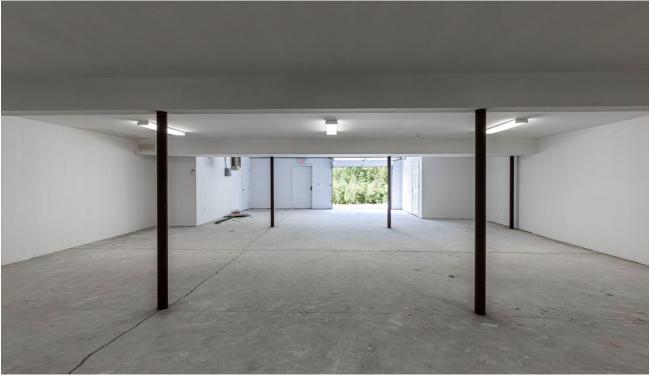

#### PROPERTY DESCRIPTION

Matthews Commercial Properties is pleased to present 2590 Berlin Tpke., Berlin, CT available for lease. This property has excellent visibility and boasts a strong ADT of 25,600 vehicles. This is a flex retail / warehouse unit with a drive-in door accessible on the back side of the building.

#### **PROPERTY FEATURES**

- Unit 2: 3,750 SF Total
- Retail: 1,875 SF +/- Partially Built Out: Reception Area, 6 Private Offices, Bathroom
- Warehouse with Drive-in Door: 1,875 SF +/-
- Average Daily Traffic Count: 25,600 Vehicles
- Large Parking Lot