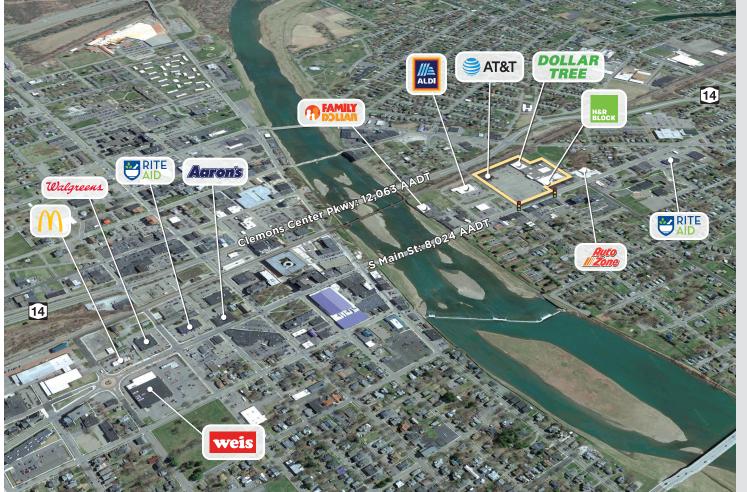

## 299 S MAIN STREET

98,330 SQUARE FEET

299 S Main Street Elmira, NY 14904

benderson.com

LOCATION

Latitude: 42.082771 Longitude -76.803488