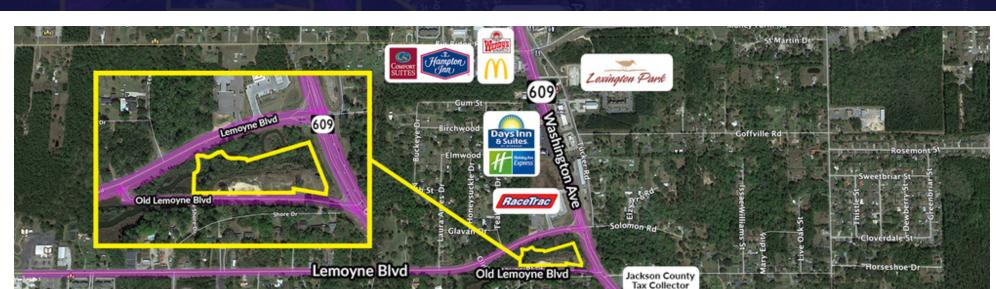

## **PROPERTY DESCRIPTION**

Southeast Commercial is pleased to offer for sale 3 acres located at the corner of Washington Avenue & Old Lemoyne Blvd. Property is Zoned C-2 Commercial with great visibility from Washington Avenue.

OFFICE: 228.276.2700 MOBILE: 228.547.0707 tcarlson@southeastcommercial.net

LAND FOR SALE

**AERIAL** 

tcarlson@southeastcommercial.net

TIM CARLSON · PRINCIPAL MONTE LUFFEY · PRINCIPAL OFFICE: 228.276.2700 OFFICE: 228.276.2700 MOBILE: 228.547.0707