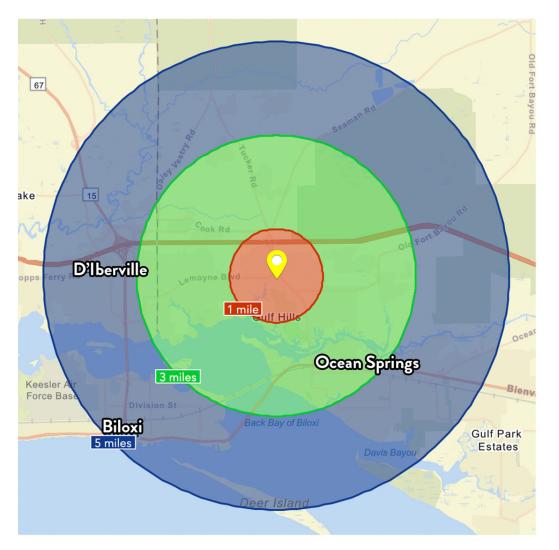

TIM CARLSON · PRINCIPAL MONTE LUFFEY · PRINCIPAL mluffey@southeastcommercial.net

Number of housing units within 5 miles of site.

| 2019 Demographics           | 1 Mile          | 3 Miles           | 5 Miles           |
|-----------------------------|-----------------|-------------------|-------------------|
| Population                  | 4,899           | 20,470            | 30,761            |
| Average HH Income           | \$69,792        | \$64,268          | \$66,564          |
|                             |                 |                   |                   |
| 2024 Projections            | 1 Mile          | 3 Miles           | 5 Miles           |
| 2024 Projections Population | 1 Mile<br>5,085 | 3 Miles<br>21,140 | 5 Miles<br>31,601 |

Travel Time to Site

1 Mile

3 Miles

5 Miles

LAND FOR SALE

**DEMOGRAPHICS MAP & REPORT** 