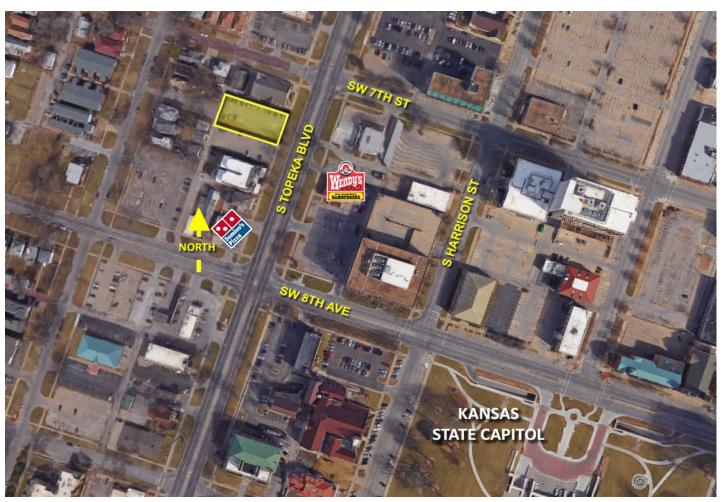

| PROPERTY SUMMA         | ARY                                                   |
|------------------------|-------------------------------------------------------|
| SALES PRICE            | \$95,000 Cash at Closing                              |
| PRICE/SF               | \$7.56/SF                                             |
| LOT SIZE               | 11,250 <sup>+/-</sup> SF<br>0.26 <sup>+/-</sup> acres |
| <b>2023 R.E. TAXES</b> | \$2,237.74                                            |
| ZONING                 | C-3, Commercial; PUD                                  |
| UTILTIES               | All city services are available to the site           |
| TRAFFIC COUNT          | 20,605 <sup>+/-</sup> vpd on Topeka Blvd              |

Asphalt parking accommodates approximately 32<sup>+/-</sup> parking **COMMENTS:** 

spaces. Curb cut, right-in/right-out, approved by City for

office use. Retail usage would require re-zoning.

LOCATION Lot is located on S. Topeka Blvd., one block from Kansas **FEATURES:** State Capitol grounds. High traffic area within walking

distance to office buildings, retail, restaurants and shopping.

**EXCLUSIVELY LISTED BY:** 

**MARK REZAC** Agent | Partner

Direct: 785.228.5308 mark@kscommercial.com