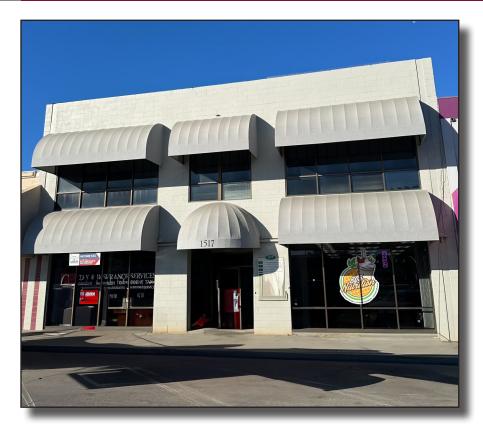

## FOR SALE RETAIL/OFFICE BUILDING

**1517 Stowell Center Plaza** | Santa Maria, CA Well-maintained two-story building in the busy and convenient Stowell Center Plaza.

| Property Information               |                        |  |
|------------------------------------|------------------------|--|
| Sale Price                         | \$1,365,000 (\$175/SF) |  |
| Building Size                      | +/-7,771 SF            |  |
| Zoning                             | PD-C1                  |  |
| Parking                            | Shared                 |  |
| APN                                | 117-300-069            |  |
| See attached table for suite sizes |                        |  |