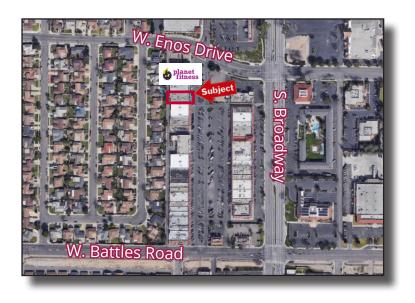

## FOR SALE RETAIL/OFFICE BUILDING

**1517 Stowell Center Plaza** | Santa Maria, CA Well-maintained two-story building in the busy and convenient Stowell Center Plaza.

| Property Information               |                        |  |
|------------------------------------|------------------------|--|
| Sale Price                         | \$1,365,000 (\$175/SF) |  |
| Building Size                      | +/-7,771 SF            |  |
| Zoning                             | PD-C1                  |  |
| Parking                            | Shared                 |  |
| APN                                | 117-300-069            |  |
| See attached table for suite sizes |                        |  |