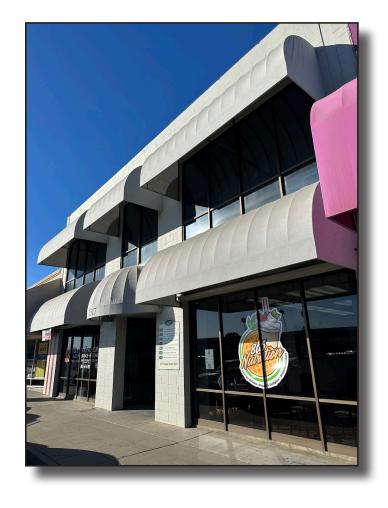

## FOR SALE RETAIL/OFFICE BUILDING

**1517 Stowell Center Plaza** | Santa Maria, CA Well-maintained two-story building in the busy and convenient Stowell Center Plaza.

| Property Information               |                        |  |
|------------------------------------|------------------------|--|
| Sale Price                         | \$1,365,000 (\$175/SF) |  |
| Building Size                      | +/-7,771 SF            |  |
| Zoning                             | PD-C1                  |  |
| Parking                            | Shared                 |  |
| APN                                | 117-300-069            |  |
| See attached table for suite sizes |                        |  |