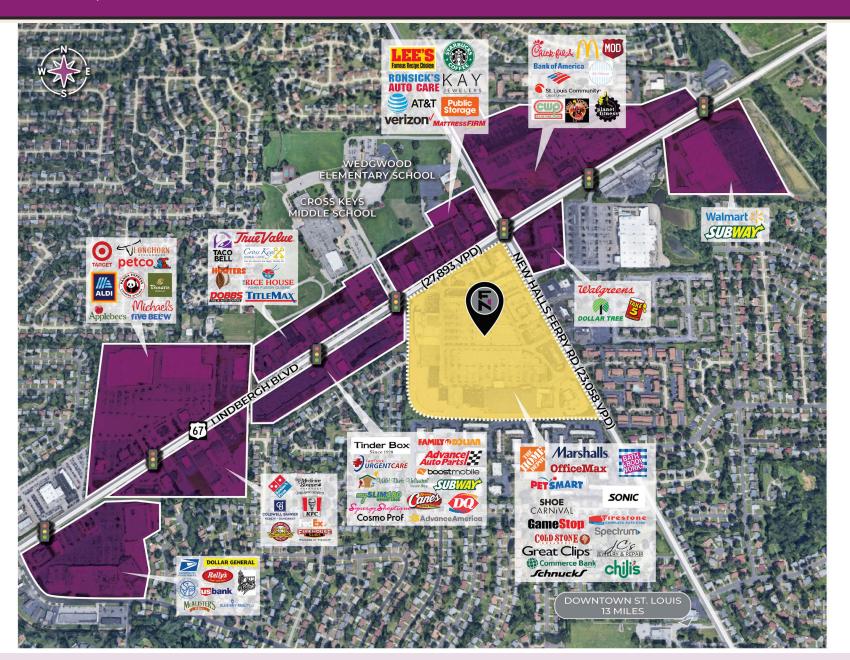

### **PROPERTY FEATURES**

- The Shoppes at Cross Keys is located in the St. Louis suburb of Florissant, MO, a dominant, highly-visible community shopping center with achor tenants Home Depot, Schnuck's Market, Marshalls, PetSmart, OfficeMax and Ross along with a strong diverse junior lineup of Shoe Carnival, Chili's, Qdoba, T-Mobile, Great Clips and GameStop.
- Located in North St. Louis County, the center has a vibrant trade area consisting of nearby higher education universities and colleges and top employers such as Boeing, Emerson Electronics, Express Scripts, Lambert International Airport and SSM Depaul Hospital, driving traffic to the center and the surrounding area.
- The center is located on the busy intersection of New Halls Ferry Road and Lindbergh Boulevard with a combined 51,202 VPD. Neighboring retailers include Target, Five Below, Walmart, Aldi, Michaels, Petco and Ulta Beauty to name a few.