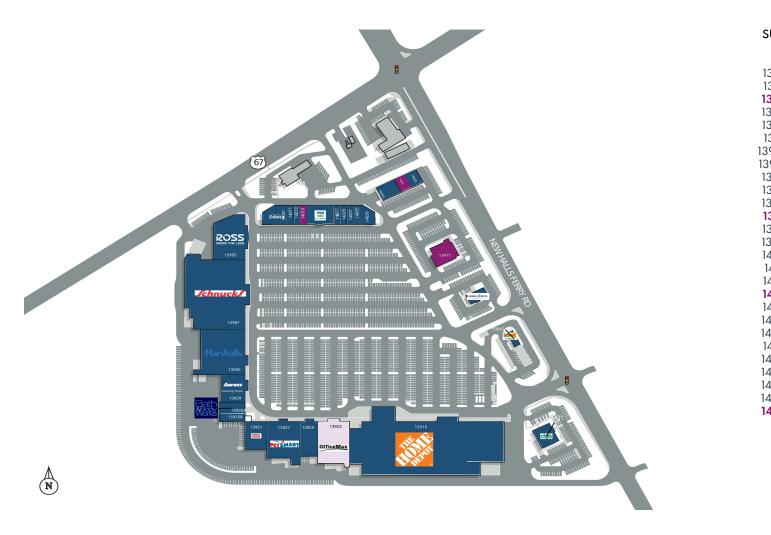

## **SHOPPES AT CROSS KEYS**

13897 New Halls Ferry Road, Florissant, MO 63033

| SUITE | TENANT NAME             | SF     |
|-------|-------------------------|--------|
| 1     | Commerce Bank           |        |
| 3     | Hawaiian Bros           | 3,598  |
| 3901  | Chili's                 | 5,689  |
| 13915 | Home Depot              | 98,133 |
| 3923  | Office Max              | 19,937 |
| 3925  | Shoe Carnival           | 9,024  |
| 3927  | PetSmart                | 19,107 |
| 13931 | Hibbett Sports          | 9,000  |
| 3935A | Bath & Body Works       | 3,662  |
| 3935B | KV Nails                | 3,838  |
| 3939  | Aaron's                 | 9,515  |
| 3947  | Sonic                   | 1,503  |
| 3955  | Marshalls               | 30,000 |
| 13971 | Available               | 6,508  |
| 3987  | Schnucks Markets        | 63,094 |
| 3995  | Ross                    | 19,640 |
| 4001  | DaVita                  | 6,790  |
| 14011 | J.C.'s Jewlery & Repair | 1,400  |
| 4013  | Cold Stone Creamery     | 1,400  |
| 4015  | Available               | 1,750  |
| 4021  | SSM Hospital            | 6,650  |
| 4027  | Great Clips             | 1,400  |
| 4029  | Nails Plus              | 1,400  |
| 4031  | GameStop                | 2,800  |
| 4035  | Edible Arrangements     | 1,400  |
| 4039  | Qdoba                   | 2,626  |
| 4049  | Armed Forces Recruiting | 4,800  |
| 4055  | Spectrum                | 3,500  |
| 4057  | Available               | 1,300  |

AVAILABLE AVAILABLE SOON LEASED NAP (NOT A PART)