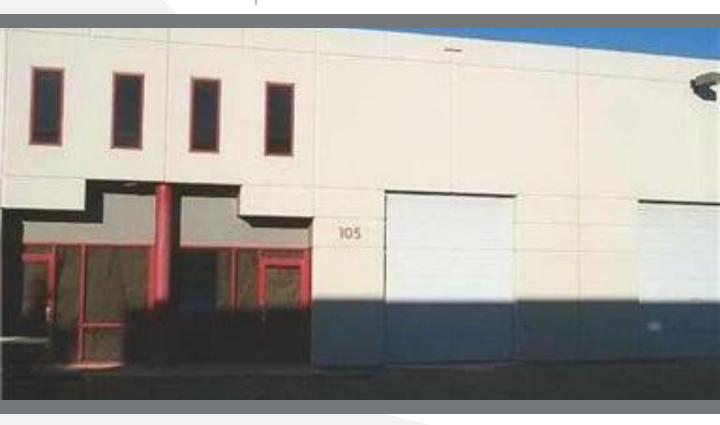

44642 Guilford Dr, #105

Ashburn, Virginia, 20147

#### **Property Highlights**

- 2,000 SF Flex Warehouse
- Available Immediately
- 24' Ceiling Height
- Zoning: PDIP-Loudoun County
- HVAC Controlled
- Drive-in/ Roll-up Door
- Current Racking Conveys
- · Easy Access to Loudoun County Parkway

### **Photos**

**Skip Dawson** 703.435.4007 x 110 sdawson@veritycommercial.com Brian O'Hear, CCIM 703-435.4007 x 124 bohear@veritycommercial.com

44642 Guilford Dr, #105