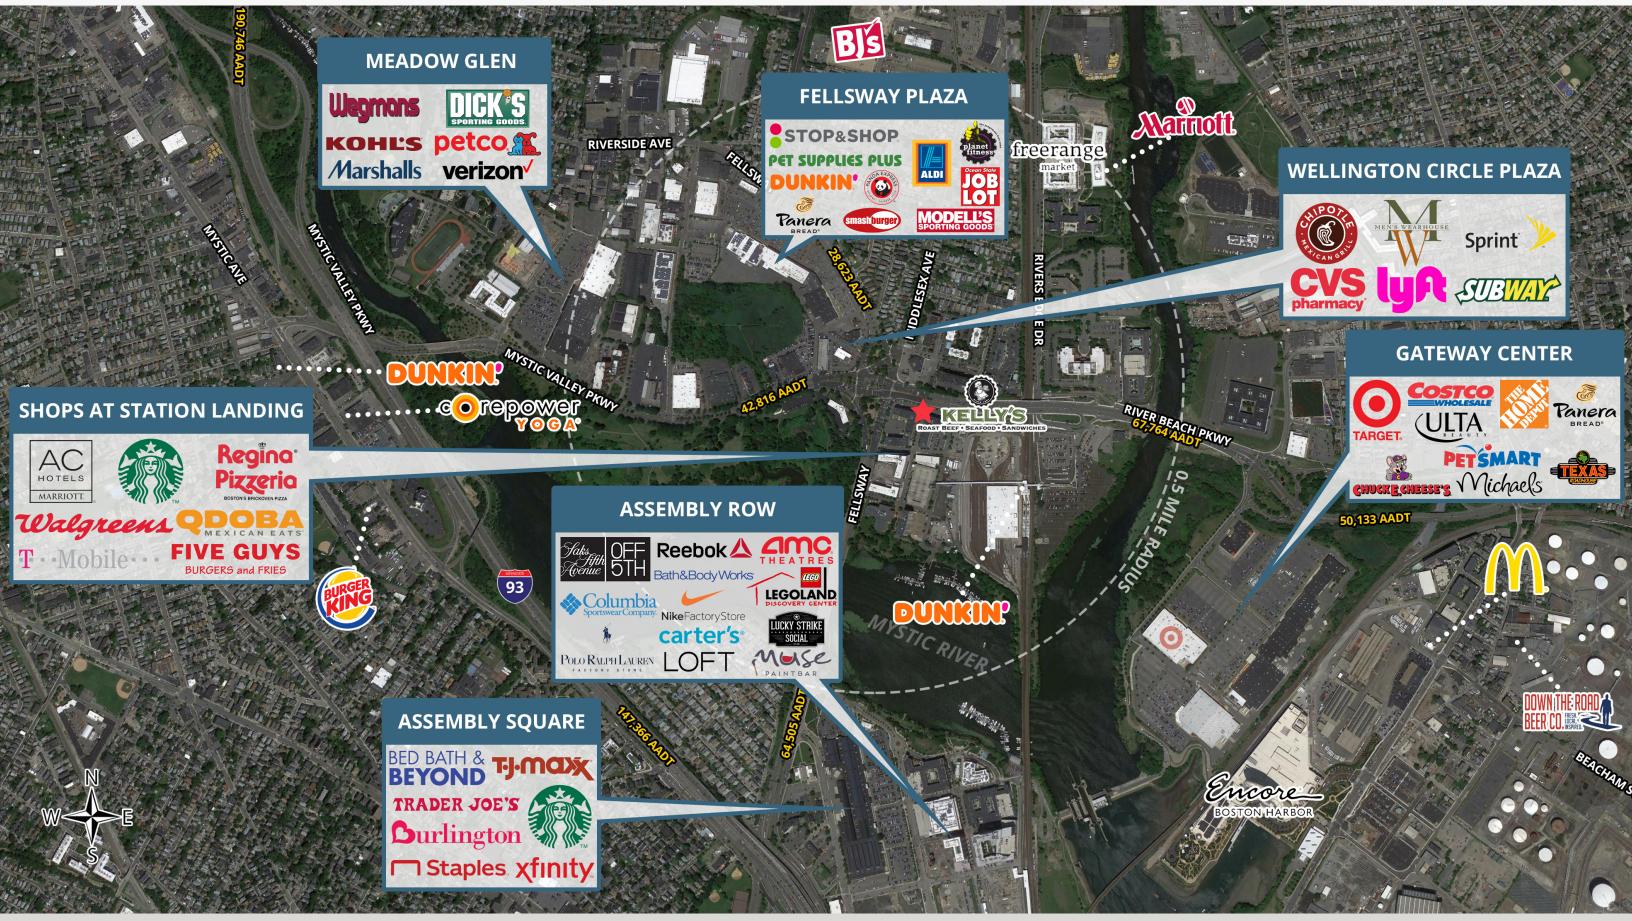

#### **NEARBY RETAILERS**

#### DESCRIPTION

- Nearby retail includes Planet Fitness, Aldi, Wegmans, Marshalls, Chipotle, Kelly Roast Beef, Liv's Juice & Acai Bar, Bertucci's, Starbuck, Cold Stone Creamery, Five Guys and more.
- Wellington Medford is a neighborhood along the Mystic River about five miles north of Boston
- About 56 minutes or 2.9 miles from Bunker Hill Community College. Also near Tufts University and Lesley University.
- All offers are subject to approval by Walgreens Real Estate Committee.