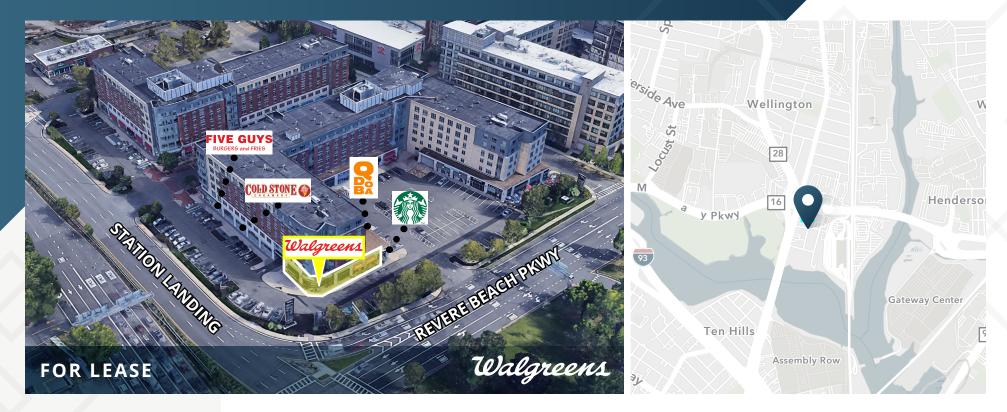

### FOR LEASE

# Former Walgreens

49 Station Landing | Medford, MA

allee

# Former Walgreens 49 Station Landing | Medford, MA 02155

#### DESCRIPTION

- Nearby retail includes Planet Fitness, Aldi, Wegmans, Marshalls, Chipotle, Kelly Roast Beef, Liv's Juice & Acai Bar, Bertucci's, Starbuck, Cold Stone Creamery, Five Guys and more.
- Wellington Medford is a neighborhood along the Mystic River about five miles north of Boston
- About 56 minutes or 2.9 miles from Bunker Hill Community College. Also near Tufts University and Lesley University.
- All offers are subject to approval by Walgreens Real Estate Committee.