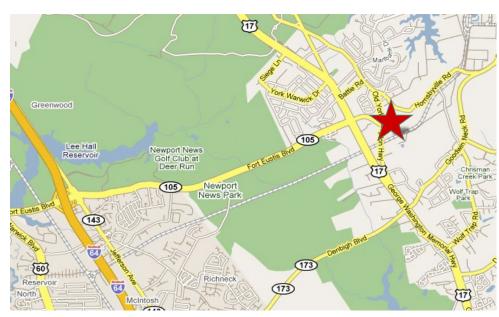

## **PROPERTY DETAILS**

- Approximately an 8-minute drive to I-64
- Modern office warehouse property
- Suite A: 3,966 SF \$14.00/SF
- Landlord pays taxes, insurance and common area maintenance
- Clear span warehouse
- 18' clear height; 3 phase power
- Grade level overhead doors available
- Located within 182-acre commerce park
- Just off four lane US 17 & Ft. Eustis Blvd. Minutes to I-64