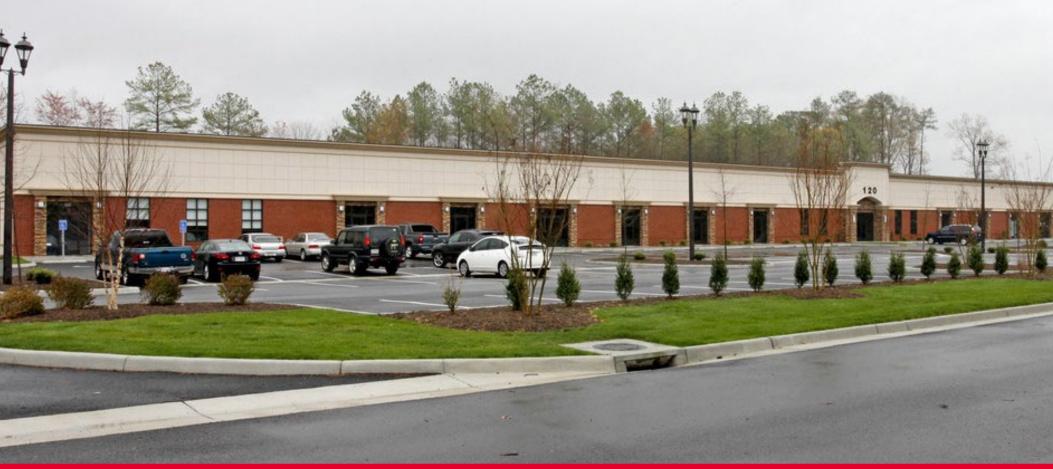

## **120 Newsome Drive**

Yorktown, VA

## **PROPERTY DETAILS**

- Approximately an 8-minute drive to I-64
- Modern office warehouse property
- Suite A: 3,966 SF \$14.00/SF
- Landlord pays taxes, insurance and common area maintenance
- Clear span warehouse
- 18' clear height; 3 phase power
- Grade level overhead doors available
- Located within 182-acre commerce park
- Just off four lane US 17 & Ft. Eustis Blvd. Minutes to I-64