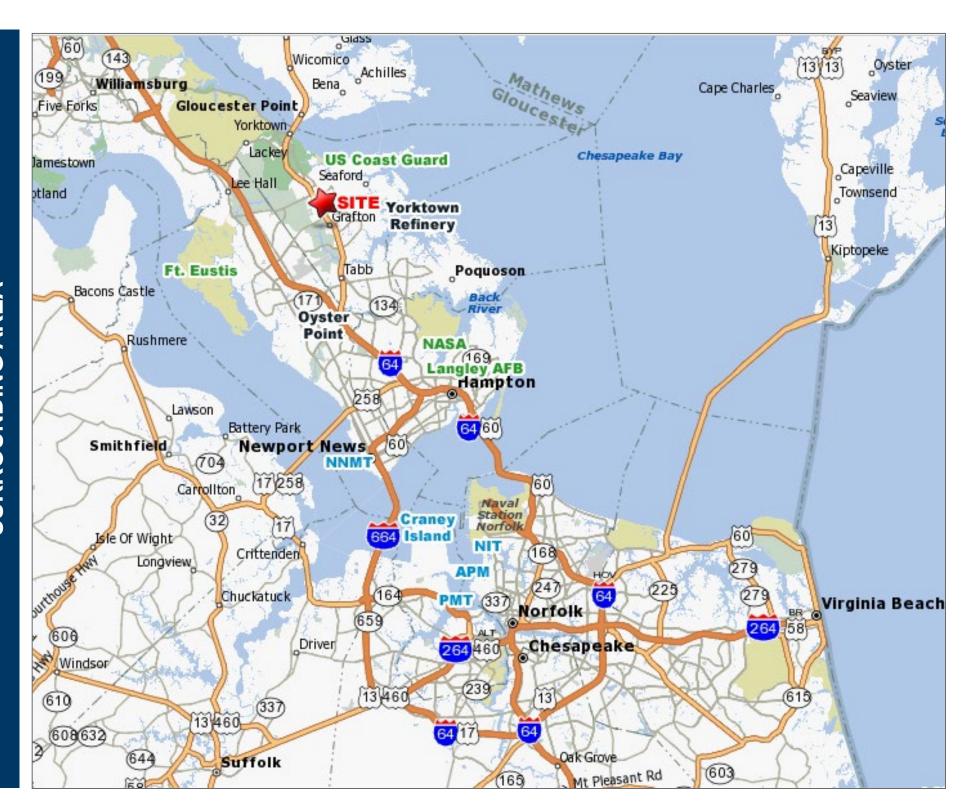

## **120 Newsome Drive**

Yorktown, VA

## **PROPERTY DETAILS**

- Approximately an 8-minute drive to I-64
- Modern office warehouse property
- Suite A: 3,966 SF \$14.00/SF
- Landlord pays taxes, insurance and common area maintenance
- Clear span warehouse
- 18' clear height; 3 phase power
- Grade level overhead doors available
- Located within 182-acre commerce park
- Just off four lane US 17 & Ft. Eustis Blvd. Minutes to I-64