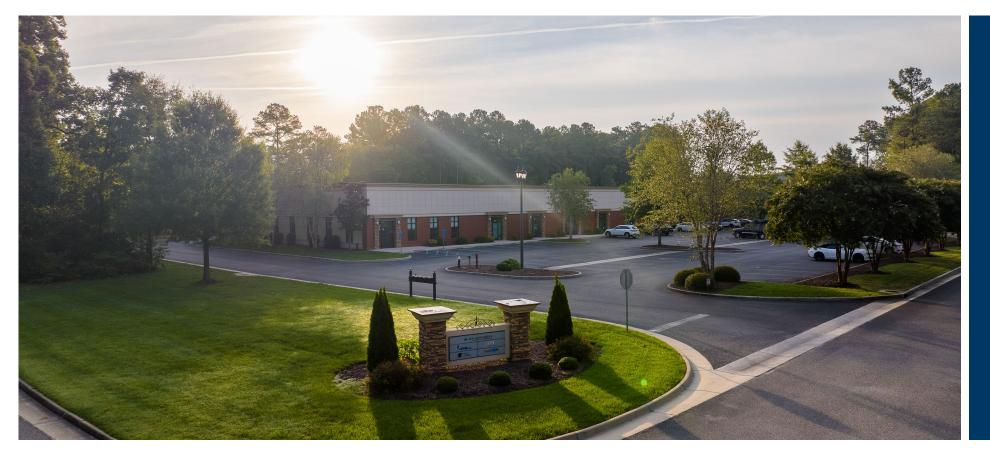

## **120 Newsome Drive**

Yorktown, VA

## **PROPERTY DETAILS**

- Approximately an 8-minute drive to I-64
- Modern office warehouse property
- Suite A: 3,966 SF \$14.00/SF
- Landlord pays taxes, insurance and common area maintenance
- Clear span warehouse
- 18' clear height; 3 phase power
- Grade level overhead doors available
- Located within 182-acre commerce park
- Just off four lane US 17 & Ft. Eustis Blvd. Minutes to I-64