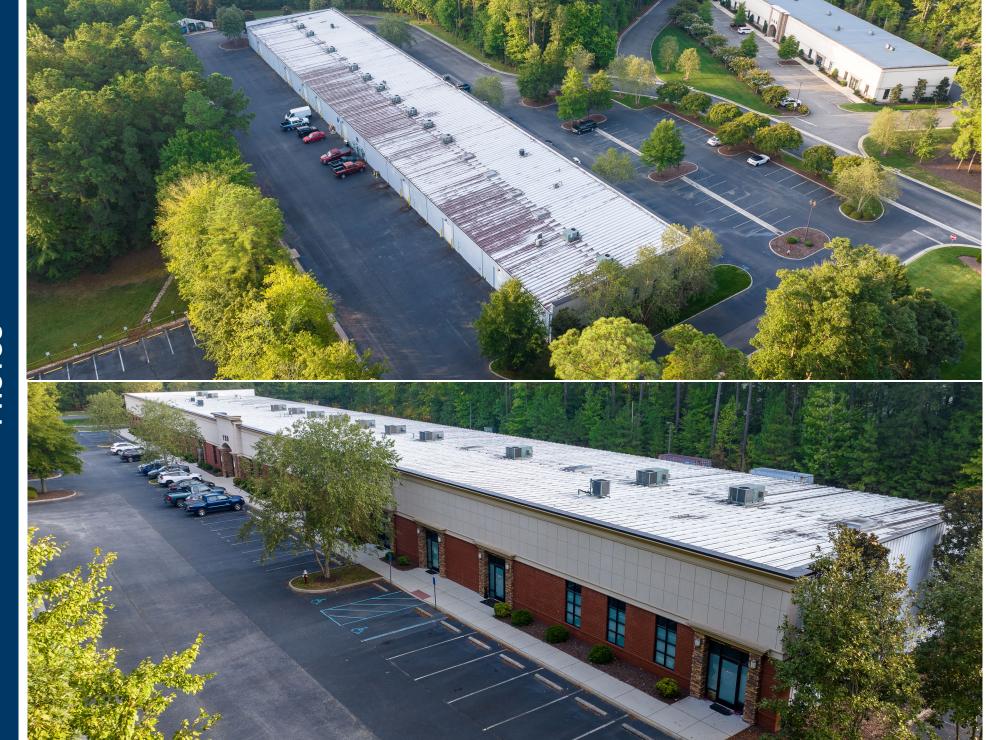

## **PROPERTY DETAILS**

- Approximately an 8-minute drive to I-64
- Modern office warehouse property
- Suite A: 3,966 SF \$14.00/SF
- Landlord pays taxes, insurance and common area maintenance
- Clear span warehouse
- 18' clear height; 3 phase power
- Grade level overhead doors available
- Located within 182-acre commerce park
- Just off four lane US 17 & Ft. Eustis Blvd. Minutes to I-64

3,966 SF

Independently Owned and Operated / A Member of the Cushman & Wakefield Alliance

Cushman Wakefield | Thalhimer ©2024. No warranty or representation, express or implied, is made to the accuracy or completeness of the information contained herein, and same is submitted subject to errors, omissions, change of price, rental or other conditions, withdrawal without notice, and to any special listing conditions, imposed by the property owner(s). As applicable, we make no representation as to the condition of the property (or properties) in question.