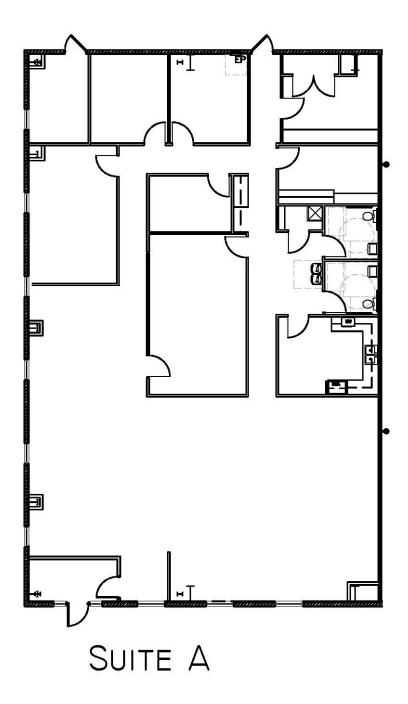

## **PROPERTY DETAILS**

- Approximately an 8-minute drive to I-64
- Modern office warehouse property
- Suite A: 3,966 SF \$14.00/SF
- Landlord pays taxes, insurance and common area maintenance
- Clear span warehouse
- 18' clear height; 3 phase power
- Grade level overhead doors available
- Located within 182-acre commerce park
- Just off four lane US 17 & Ft. Eustis Blvd. Minutes to I-64

3,966 SF

Independently Owned and Operated / A Member of the Cushman & Wakefield Alliance

Cushman Wakefield | Thalhimer ©2024. No warranty or representation, express or implied, is made to the accuracy or completeness of the information contained herein, and same is submitted subject to errors, omissions, change of price, rental or other conditions, withdrawal without notice, and to any special listing conditions, imposed by the property owner(s). As applicable, we make no representation as to the condition of the property (or properties) in question.