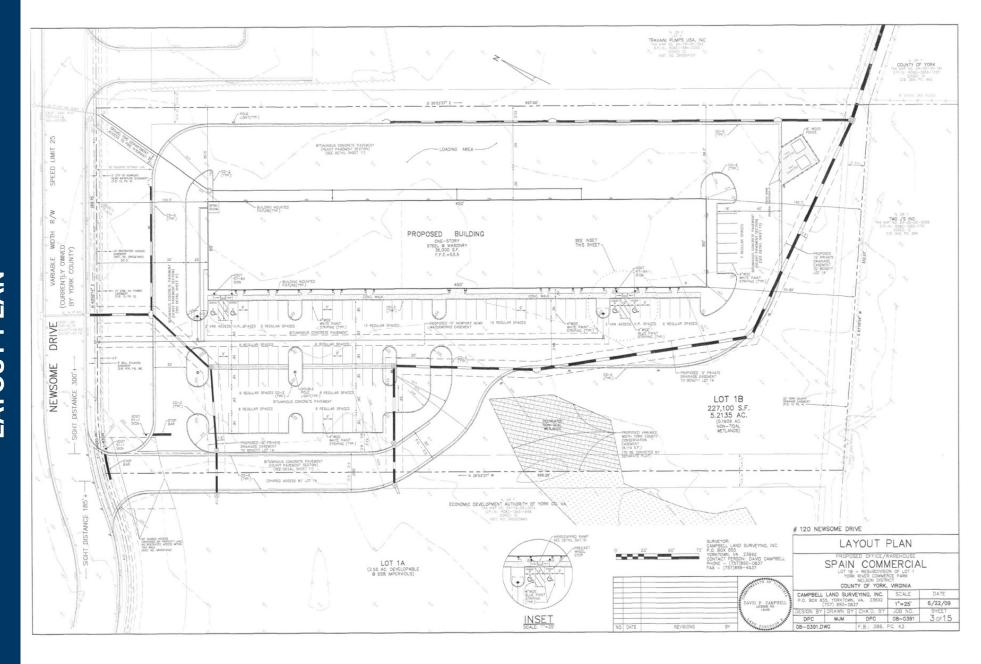

## **PROPERTY DETAILS**

- Approximately an 8-minute drive to I-64
- Modern office warehouse property
- Suite A: 3,966 SF \$14.00/SF
- Landlord pays taxes, insurance and common area maintenance
- Clear span warehouse
- 18' clear height; 3 phase power
- Grade level overhead doors available
- Located within 182-acre commerce park
- Just off four lane US 17 & Ft. Eustis Blvd. Minutes to I-64