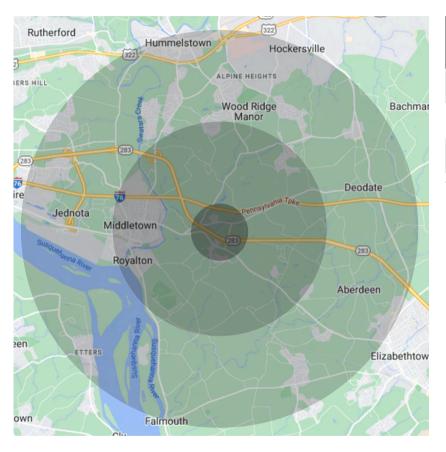

# **DEMOGRAPHICS**

| POPULATION               | 1 MILE   | 3 MILES  | 5 MILES  |
|--------------------------|----------|----------|----------|
| Total Population         | 4,915    | 35,800   | 131,800  |
| Average Age              | 41       | 40       | 41       |
| Average Household Income | \$87,500 | \$77,600 | \$81,300 |

Demographic data derived from Crexi 2024

Although the subject information was obtained from sources deemed reliable, it cannot be warranted. It is submitted subject to errors, omissions, changes in price or other conditions, prior sale, lease, or withdrawal from the market. Unless specified in writing otherwise, Campbell Commercial Partners LLC is acting as agent of the Seller/Lessor.