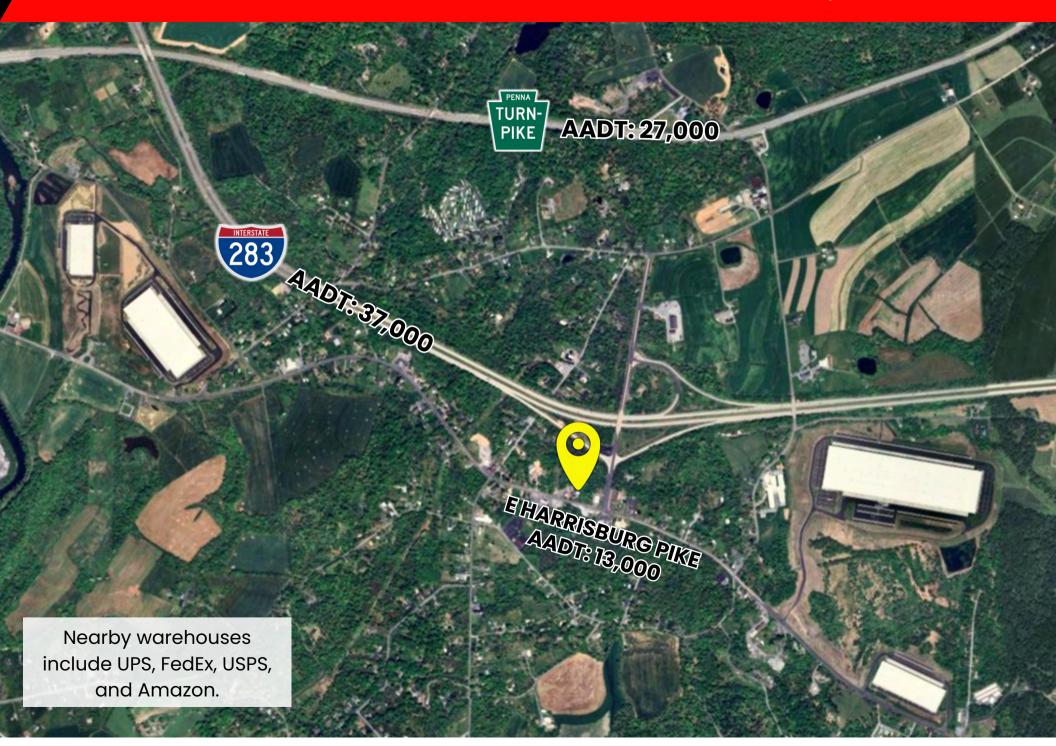

### PROPERTY OVERVIEW

- Located off of Toll House Rd Exit I-283 connecting Harrisburg to Lancaster.
- Within proximity Harrisburg International Airport and major highways including PA Turnpike I-76, I-283, I-81.
- Ideal for most commercial users
- Common stormwater and common access drives