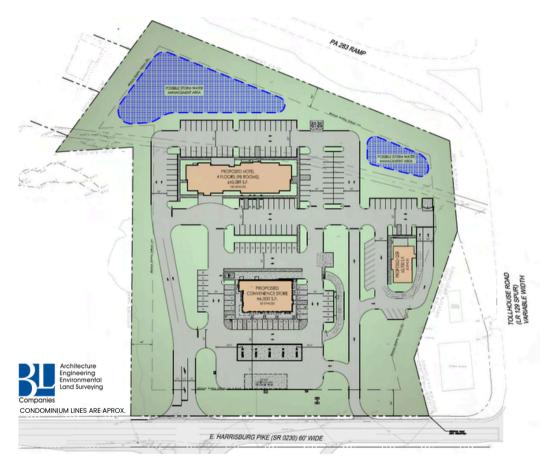

### **OFFERING SUMMARY**

Pricing Negotiable for 9.10 +/- Acres Commercial Development Land

Sale/Ground Lease

Pad #2 1+ Acres for QSR Pad #3 3+ Acres for Hotel

Municipality: Londonderry Township

**Zoning:** C-2 Commercial

# Architecture Engineering Environmental Lord Surveying Companies CONDOMINIUM LINES ARE APROX. E HARRISBURG PIKE (SR 0230) 65' WIDE

# SITE PLAN - CONCEPT

| ZONING INFORMATION |                              |              |               |  |  |  |
|--------------------|------------------------------|--------------|---------------|--|--|--|
| ITEM #             | ITEM                         | REQUIREMENTS | PROPOSED      |  |  |  |
| 1                  | Minimum Lot Area             | None         | +/- 9.0 Acres |  |  |  |
| 2                  | Minimum Lot Width            | 100 Feet     | +/- 570 Feet  |  |  |  |
| 3                  | Minimum Front Setback        | 50 Feet      | >50 Feet      |  |  |  |
| 4                  | Minimum Side Setback         | 40 Feet      | >40 Feet      |  |  |  |
| 5                  | Minimum Rear Setback         | 40 Feet      | >40 F         |  |  |  |
| 6                  | Maximum Building Height      | 35 Feet      | TBD           |  |  |  |
| 7                  | Maximum Building<br>Coverage | 70%          | +/- 55%       |  |  |  |