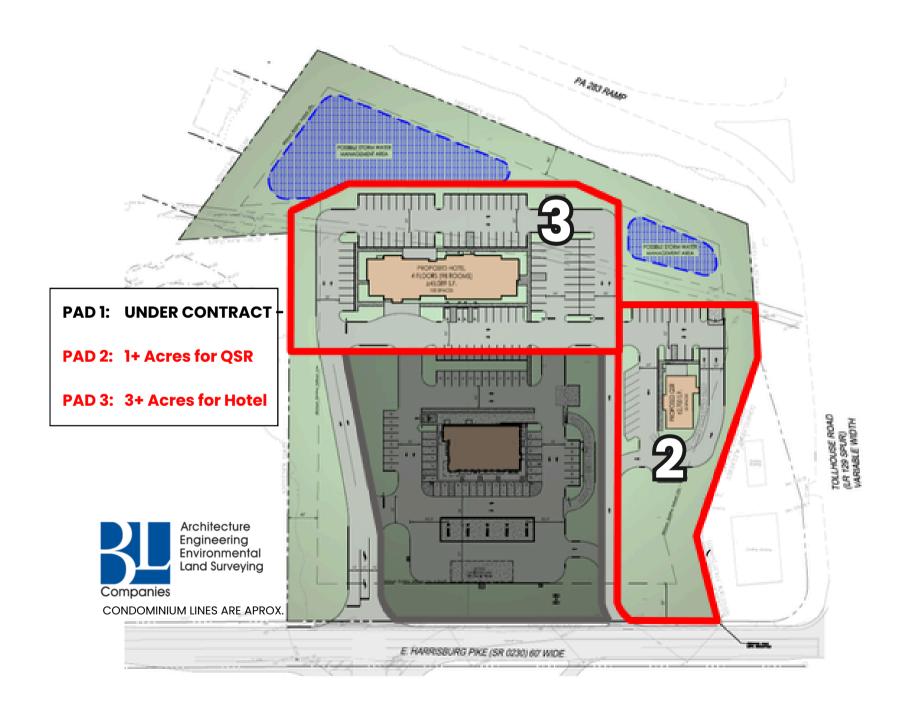

### **OFFERING SUMMARY**

Pricing Negotiable for 9.10 +/- Acres Commercial Development Land

Sale/Ground Lease

Pad #2 1+ Acres for QSR Pad #3 3+ Acres for Hotel

Municipality: Londonderry Township

**Zoning:** C-2 Commercial

# SITE PLAN - CONCEPT

| ZONING INFORMATION |                              |              |               |  |  |  |
|--------------------|------------------------------|--------------|---------------|--|--|--|
| ITEM #             | ITEM                         | REQUIREMENTS | PROPOSED      |  |  |  |
| 1                  | Minimum Lot Area             | None         | +/- 9.0 Acres |  |  |  |
| 2                  | Minimum Lot Width            | 100 Feet     | +/- 570 Feet  |  |  |  |
| 3                  | Minimum Front Setback        | 50 Feet      | >50 Feet      |  |  |  |
| 4                  | Minimum Side Setback         | 40 Feet      | >40 Feet      |  |  |  |
| 5                  | Minimum Rear Setback         | 40 Feet      | >40 F         |  |  |  |
| 6                  | Maximum Building Height      | 35 Feet      | TBD           |  |  |  |
| 7                  | Maximum Building<br>Coverage | 70%          | +/- 55%       |  |  |  |