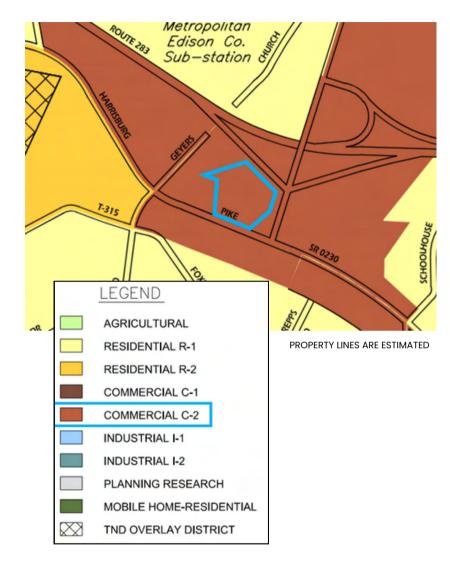

# **ZONING C2- COMMERCIAL**

### **COMMERCIAL USES**

All uses permitted in the R-1 and R-2 Residential Districts and the Neighborhood Commercial District (C-1).

- Hotels, motels and residential hotels
- Medical and dental offices
- Banks, businesses and professional offices
- Restaurants; drive-thru and fast food
- Retail services, retail shops
- Motor vehicle service stations, dealerships
- Gas stations
- Public uses