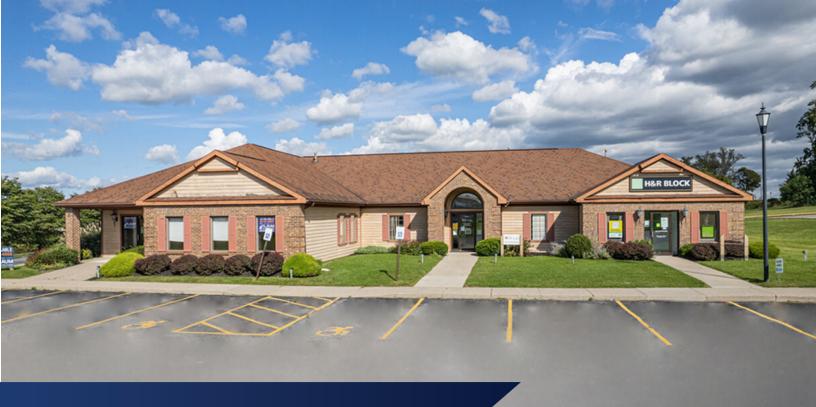

## 2 Ryan Drive Geneseo, NY 14454

## Space Available: 1,200 - 3,114 SF

- » Ideal for Office Use
- » Great Visibility
- » Located on the Corner of Rte 20A and Ryan Dr Next to Wal-Mart
- » Tenants Include The University of Rochester Clinical Lab and H&R Block