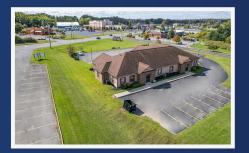

## 2 Ryan Drive Geneseo, NY 14454

## Space Available: 1,200 - 3,114 SF

- » Ideal for Office Use
- » Great Visibility
- » Located on the Corner of Rte 20A and Ryan Dr Next to Wal-Mart
- » Tenants Include The University of Rochester Clinical Lab and H&R Block