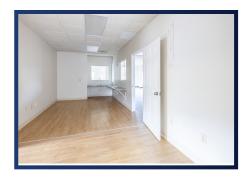

## Space Available: 1,200 - 3,114 SF

- » Ideal for Office Use
- » Great Visibility
- » Located on the Corner of Rte 20A and Ryan Dr Next to Wal-Mart
- » Tenants Include The University of Rochester Clinical Lab and H&R Block