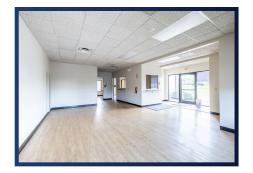

## Space Available: 1,200 - 3,114 SF

- » Ideal for Office Use
- » Great Visibility
- » Located on the Corner of Rte 20A and Ryan Dr Next to Wal-Mart
- » Tenants Include The University of Rochester Clinical Lab and H&R Block