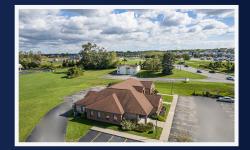

## 2 Ryan Drive Geneseo, NY 14454

## Space Available: 1,200 - 3,114 SF

- » Ideal for Office Use
- » Great Visibility
- » Located on the Corner of Rte 20A and Ryan Dr Next to Wal-Mart
- » Tenants Include The University of Rochester Clinical Lab and H&R Block