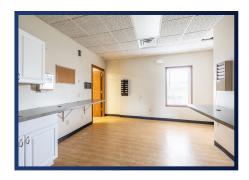

## Space Available: 1,200 - 3,114 SF

- » Ideal for Office Use
- » Great Visibility
- » Located on the Corner of Rte 20A and Ryan Dr Next to Wal-Mart
- » Tenants Include The University of Rochester Clinical Lab and H&R Block