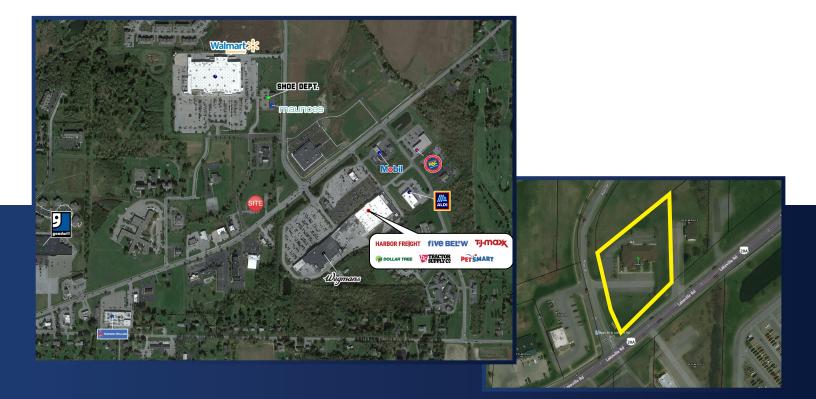

## 2 Ryan Drive Geneseo, NY 14454

## Space Available: 1,200 - 3,114 SF

- » Ideal for Office Use
- » Great Visibility
- » Located on the Corner of Rte 20A and Ryan Dr Next to Wal-Mart
- » Tenants Include The University of Rochester Clinical Lab and H&R Block