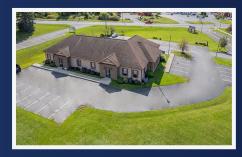

## 2 Ryan Drive Geneseo, NY 14454

## Space Available: 1,200 - 3,114 SF

- » Ideal for Office Use
- » Great Visibility
- » Located on the Corner of Rte 20A and Ryan Dr Next to Wal-Mart
- » Tenants Include The University of Rochester Clinical Lab and H&R Block