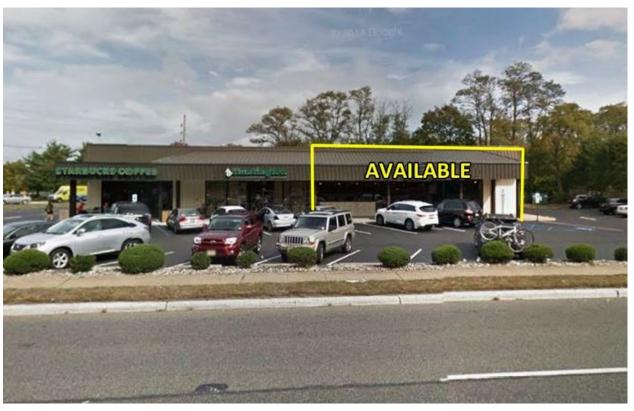

### End Cap For Lease STATE ROUTE 35 CENTER 2009-2011 State Route 35, Middletown Monmouth County, NJ 07748

### **PROPERTY DESCRIPTION**

4,000 square foot end cap for lease within an  $\pm 8,000$  square foot retail center situated at the signalized corner of State Route 35 and Cherry Tree Lane. The center offers excellent access and visibility with 164' frontage along commuter Route 35 and large pylon signage. Co-tenants include Starbucks and Huntington Learning Center.

#### **AVAILABLE SPACE**

+/- 4,000 SF end cap