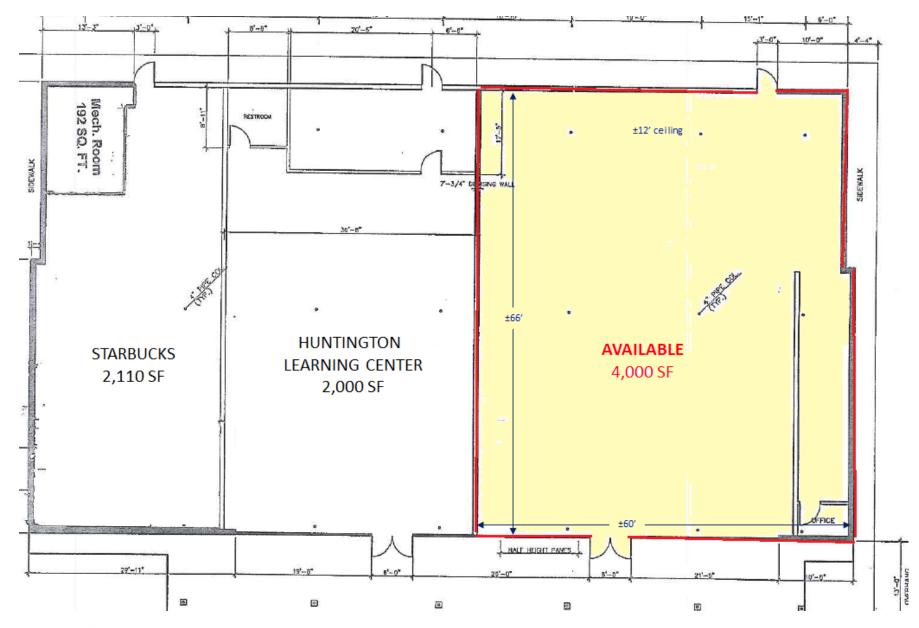

# **Leasing Plan**

2009-2011 Route 35, Middletown, NJ

### **PROPERTY DESCRIPTION**

4,000 square foot end cap for lease within an  $\pm 8,000$  square foot retail center situated at the signalized corner of State Route 35 and Cherry Tree Lane. The center offers excellent access and visibility with 164' frontage along commuter Route 35 and large pylon signage. Co-tenants include Starbucks and Huntington Learning Center.

#### **AVAILABLE SPACE**

+/- 4,000 SF end cap