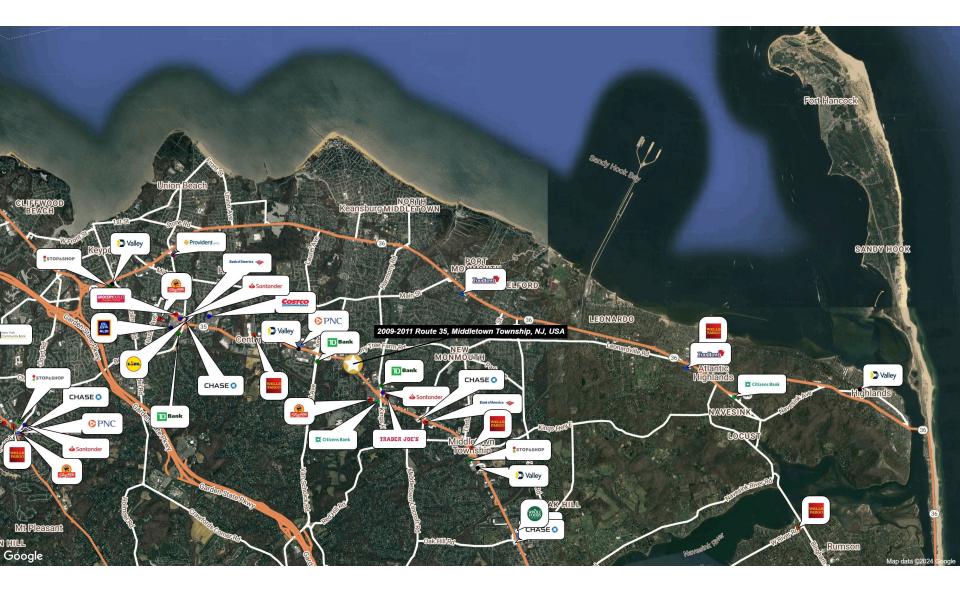

foot end cap for lease within an  $\pm 8,000$  square foot retail center situated at the signalized corner of State Route 35 and Cherry Tree Lane. The center offers excellent access and visibility with 164' frontage along commuter Route 35 and large pylon signage. Co-tenants include Starbucks and Huntington Learning Center.

#### **AVAILABLE SPACE**

+/- 4,000 SF end cap

#### **RENTAL RATES**

Upon request, subject to use and creditworthiness

### **CAM & REAL ESTATE TAXES**

\$8.24 psf projected 2024

#### **TRAFFIC COUNTS**

ADT 35,425 at intersection of State Route 35 and Cherry Tree Lane

#### ZONING

**B3** Business Zone

**PARKING** 35 on-site parking spaces



# **Leasing Plan**





2009-2011 Route 35, Middletown, NJ

# **Immediate Aerial**





## **REGIONAL TRADE AREA AERIAL**





2009-2011 Route 35, Middletown, NJ

## **AREA DEMOGRAPHICS**

### 2 Mile Radius

| Population         | 30,128    |
|--------------------|-----------|
| Average HH Income  | \$189,020 |
| Median HH Income   | \$137,415 |
| Total Households   | 11,026    |
| Median Age         | 44.4      |
| Daytime Population | 18,258    |

### 3 Mile Radius

| Population         | 72,555    |
|--------------------|-----------|
| Average HH Income  | \$177,307 |
| Median HH Income   | \$131,278 |
| Total Households   | 26,809    |
| Median Age         | 42.4      |
| Daytime Population | 39,668    |

### 5 Mile Radius

| Population         | 132,146   |
|--------------------|-----------|
| Average HH Income  | \$183,413 |
| Median HH Income   | \$136,364 |
| Total Households   | 49,711    |
| Median A