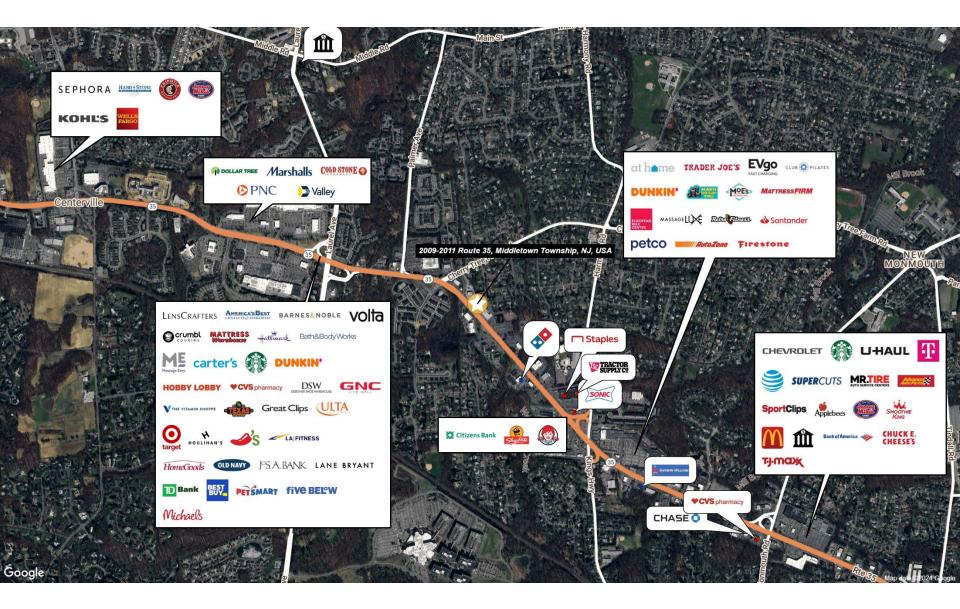

**PROPERTY DESCRIPTION**

4,000 square foot end cap for lease within an  $\pm 8,000$  square foot retail center situated at the signalized corner of State Route 35 and Cherry Tree Lane. The center offers excellent access and visibility with 164' frontage along commuter Route 35 and large pylon signage. Co-tenants include Starbucks and Huntington Learning Center.

#### **AVAILABLE SPACE**

+/- 4,000 SF end cap

#### **RENTAL RATES**

Upon request, subject to use and creditworthiness

### **CAM & REAL ESTATE TAXES**

\$8.24 psf projected 2024

#### **TRAFFIC COUNTS**

ADT 35,425 at intersection of State Route 35 and Cherry Tree Lane

#### ZONING

**B3** Business Zone

**PARKING** 35 on-site parking spaces



# **Leasing Plan**





2009-2011 Route 35, Middletown, NJ

# **Immediate Aerial**





## **REGIONAL TRADE AREA AERIAL**





2009-2011 Route 35, Middletown, NJ

## **AREA DEMOGRAPHICS**

### 2 Mile Radius

| Population         | 30,128    |
|--------------------|-----------|
| Average HH Income  | \$189,020 |
| Median HH Income   | \$137,415 |
| Total Households   | 11,026    |
| Median Age         | 44.4      |
| Daytime Population | 18,258    |

### 3 Mile Radius

| Population         | 72,555    |
|--------------------|-----------|
| Average HH Income  | \$177,307 |
| Median HH Income   | \$131,278 |
| Total Households   | 26,809    |
| Median Age         | 42.4      |
| Daytime Population | 39,668    |

### 5 Mile Radius

| Population         | 132,146   |
|--------------------|-----------|
| Average HH Income  | \$183,413 |
| Median HH Income   | \$136,364 |
| Tota