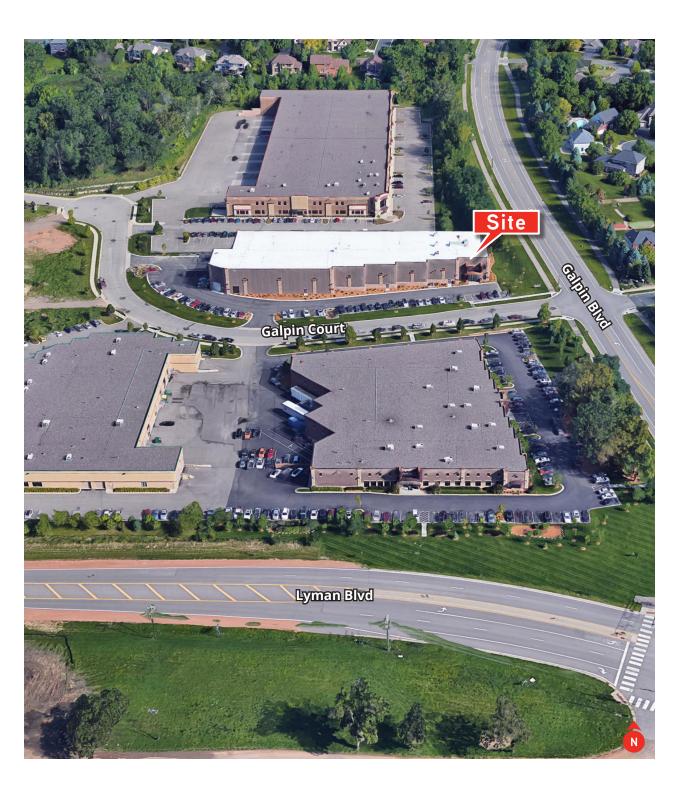

# 2410 Galpin Court Chanhassen, MN 55317

#### Property Address

2410 Galpin Court, Chanhassen