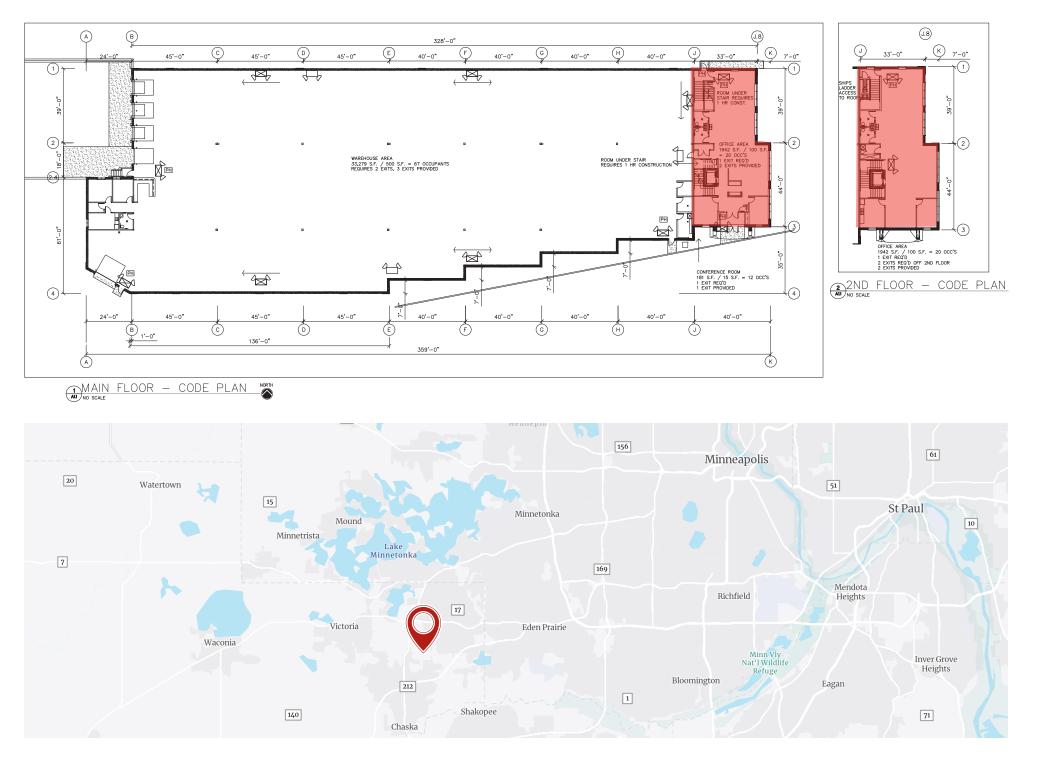

## Office Summary

- 6,640 SF on two floors
- Fully furnished
- Restrooms on both floors
- Main floor conference room
- Elevator
- Executive office on each floor
- Storage space on each floor
- Large employee breakroom
- Cubicles provided to accommodate up to 50 employees
- Freshly painted
- Security card access to the building
- Available now