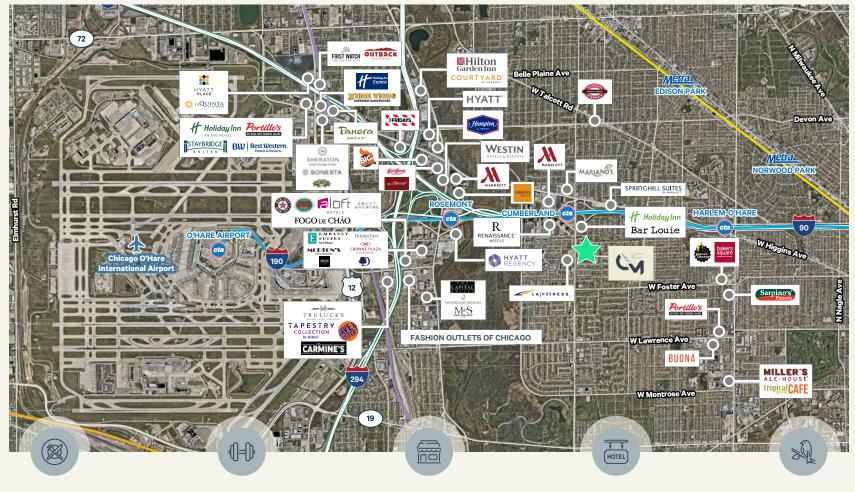

# **Nearby Amenities**

### DISCOVER A HOST OF AMENITIES JUST STEPS AWAY FROM CUMBERLAND METRO OFFICE PARK

#### **RESTAURANTS & CAFÉS**

Savor a variety of dining options, from casual coffee shops to upscale restaurants.

#### **FITNESS CENTERS**

Stay active with nearby gyms and fitness facilities.

#### SHOPPING

Convenient access to retail centers for your everyday needs.

#### HOTELS

Walking distance to accommodations for visiting clients or colleagues.

#### GREEN SPACES

On-site campus setting with ample green space, common areas and courtyard.