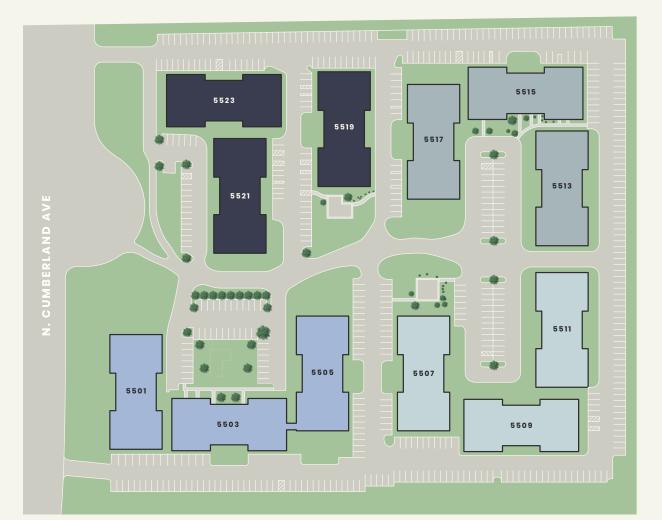

lick here to view our Interactive Brochure







# Why Choose Cumberland Metro Office Park?

# **PROPERTY HIGHLIGHTS**

- Available spaces between 1,000 13,704 SF
- 🛞 Prominent Chicago address
- 164,448 SF business park
- 🔆 🛛 Efficient space no common corridors
- On-site property management
- Heavily landscaped campus environment
- Multiple outdoor patios

# **TENANT FLEXIBILITY**

- 24-hour, tenant-controlled HVAC
  - Direct entry to suite for easy accessibility

# **UNBEATABLE ACCESS**

- Five minutes from O'Hare Airport
- 🗇 One block from Cumberland CTA station
  - Located at four-way Kennedy/Cumberland interchange

# Discover Your Ideal Workspace

OUR PRIME LOCATION IN CHICAGO-O'HARE OFFERS A RANGE OF FLEXIBLE OFFICE SPACES DESIGNED TO ENHANCE PRODUCTIVITY AND ELEVATE YOUR BUSINESS.



# **AVAILABILITIES**



# Convenient Access to Transportation...

BY PLANE, TRAIN OR AUTOMOBILE



# **Nearby Amenities**

### DISCOVER A HOST OF AMENITIES JUST STEPS AWAY FROM CUMBERLAND METRO OFFICE PARK



#### **RESTAURANTS & CAFÉS**

Savor a variety of dining options, from casual coffee shops to upscale restaurants.

#### **FITNESS CENTERS**

Stay active with nearby gyms and fitness facilities.

#### SHOPPING

Convenient access to retail centers for your everyday needs.

#### HOTELS

Walking distance to accommodations for visiting clients or colleagues.

#### GREEN SPACES

On-site campus setting with ample green space, common areas and courtyard.



#### FOR LEASING PLEASE CONTACT:

# Daniel E. Graham

#### SENIOR VICE PRESIDENT

+1 847 706 4032 dan.graham@cbre.com

# Robert D. Grah