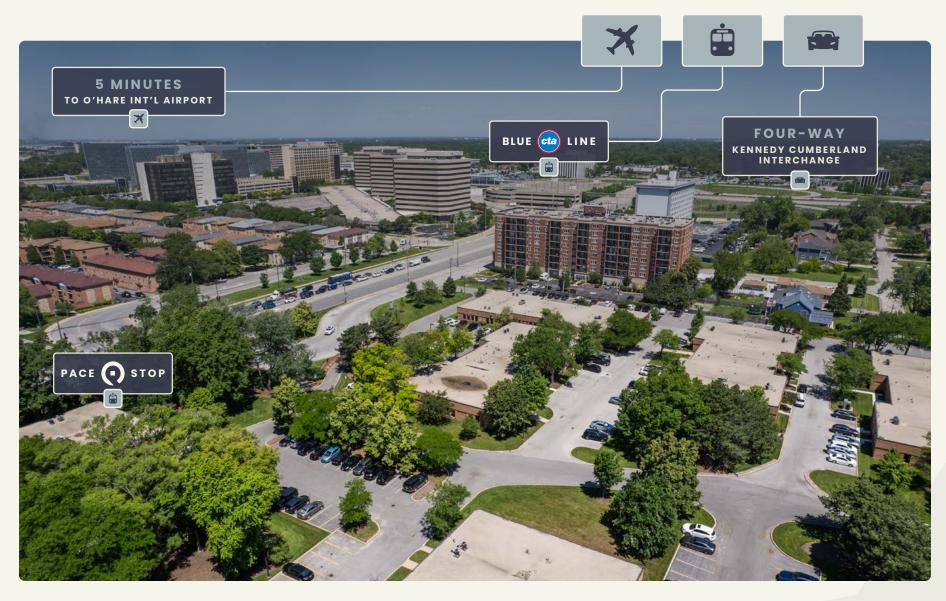

# **UNBEATABLE ACCESS**

- Five minutes from O'Hare Airport
- 🗇 One block from Cumberland CTA station
  - Located at four-way Kennedy/Cumberland interchange

# Convenient Access to Transportation...

BY PLANE, TRAIN OR AUTOMOBILE