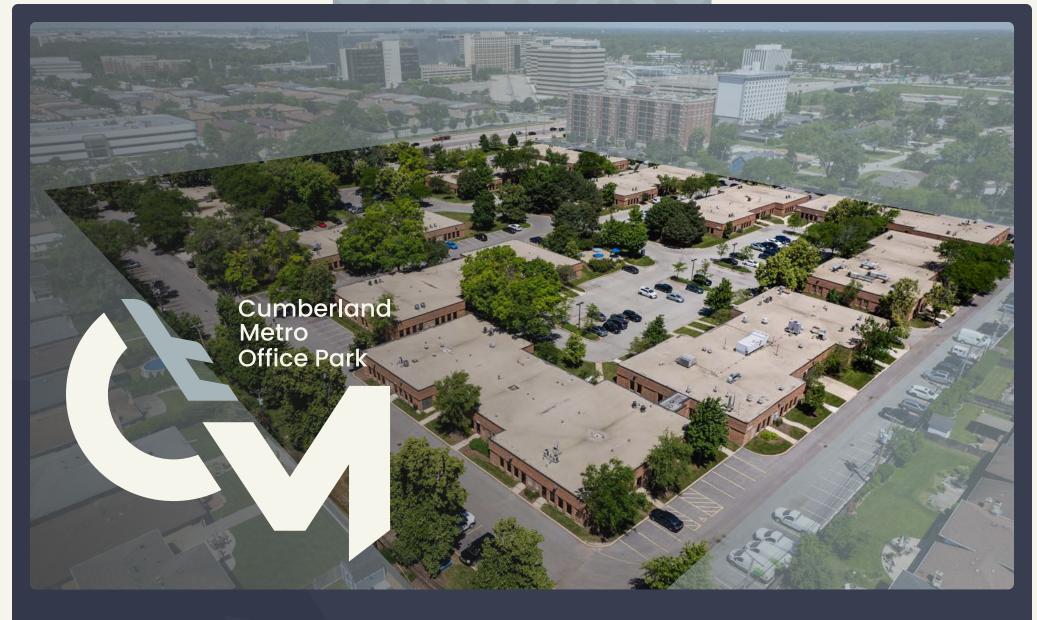

For Lease

5501-5523 N. CUMBERLAND AVENUE CHICAGO, IL 60656

O'HARE'S PREMIER SINGLE-STORY OFFICE CAMPUS

Click here to view our Interactive Brochure

# Why Choose Cumberland Metro Office Park?

# **PROPERTY HIGHLIGHTS**

- Available spaces between 1,000 13,704 SF
- 🛞 Prominent Chicago address
- 164,448 SF business park
- 🔆 🛛 Efficient space no common corridors
- On-site property management
- Heavily landscaped campus environment
- Multiple outdoor patios