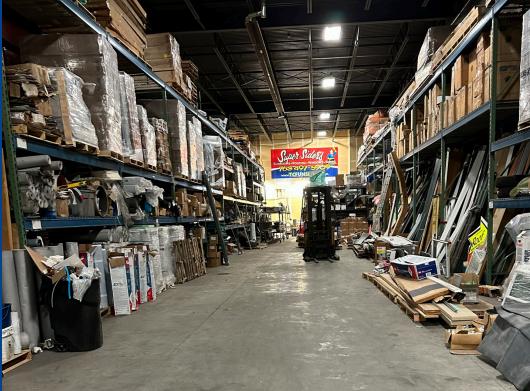

## **Property Details**

| Building Size   | 60,347 SF Total                                                                                                   |
|-----------------|-------------------------------------------------------------------------------------------------------------------|
| Option 1        | 30,000 SF Warehouse<br>3,478 SF Office<br>33,478 SF Total<br>• Four (4) shared docks<br>• One (1) shared drive-in |
| Option 2        | 60,347 SF all warehouse • Six (6) shared docks • Two (2) shared drive-ins                                         |
| Rate            | Negotiable                                                                                                        |
| 2024 CAM/RE Tax | \$2.70 PSF                                                                                                        |
| Clear Height    | 23' - 24'                                                                                                         |
| Power           | Heavy power                                                                                                       |
| Amenities       | Minutes from Albertville outlet mall and retail amenities                                                         |