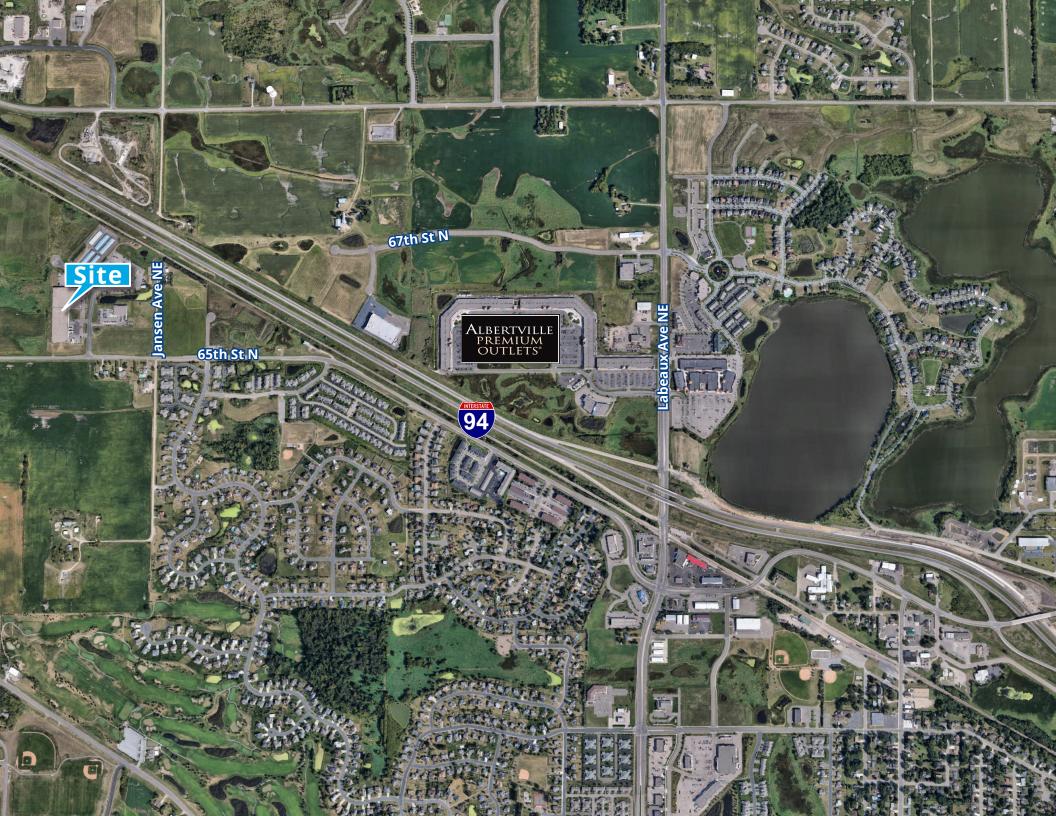

## **Property Details**

| Building Size   | 60,347 SF Total                                                                                                   |
|-----------------|-------------------------------------------------------------------------------------------------------------------|
| Option 1        | 30,000 SF Warehouse<br>3,478 SF Office<br>33,478 SF Total<br>• Four (4) shared docks<br>• One (1) shared drive-in |
| Option 2        | 60,347 SF all warehouse • Six (6) shared docks • Two (2) shared drive-ins                                         |
| Rate            | Negotiable                                                                                                        |
| 2024 CAM/RE Tax | \$2.70 PSF                                                                                                        |
| Clear Height    | 23' - 24'                                                                                                         |
| Power           | Heavy power                                                                                                       |
| Amenities       | Minutes from Albertville outlet mall and retail amenities                                                         |