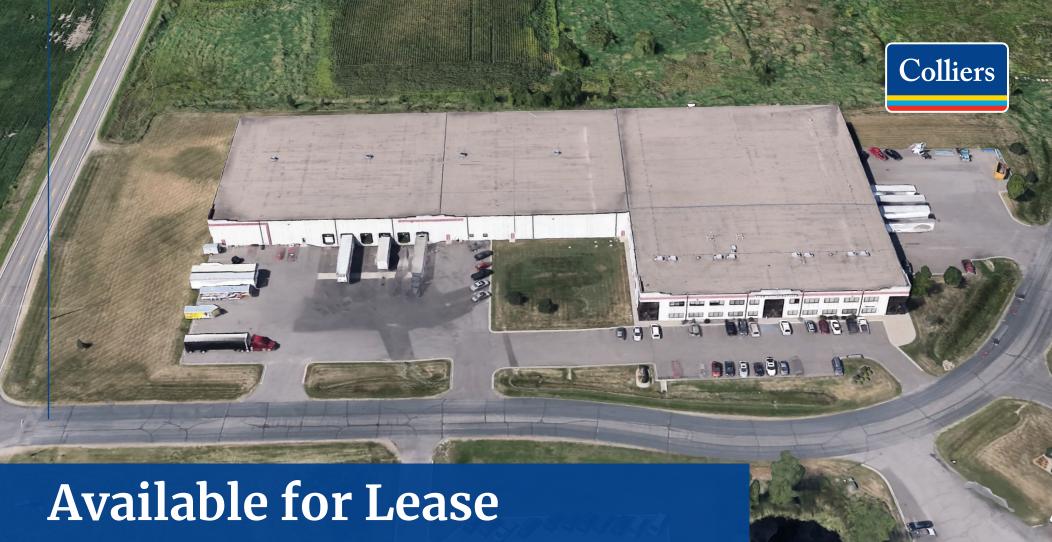

## 6551 Jansen Avenue NE

Otsego, MN 55301

## **Property Details**

| Building Size   | 60,347 SF Total                                                                                                   |
|-----------------|-------------------------------------------------------------------------------------------------------------------|
| Option 1        | 30,000 SF Warehouse<br>3,478 SF Office<br>33,478 SF Total<br>• Four (4) shared docks<br>• One (1) shared drive-in |
| Option 2        | 60,347 SF all warehouse • Six (6) shared docks • Two (2) shared drive-ins                                         |
| Rate            | Negotiable                                                                                                        |
| 2024 CAM/RE Tax | \$2.70 PSF                                                                                                        |
| Clear Height    | 23' - 24'                                                                                                         |
| Power           | Heavy power                                                                                                       |
| Amenities       | Minutes from Albertville outlet mall and retail amenities                                                         |