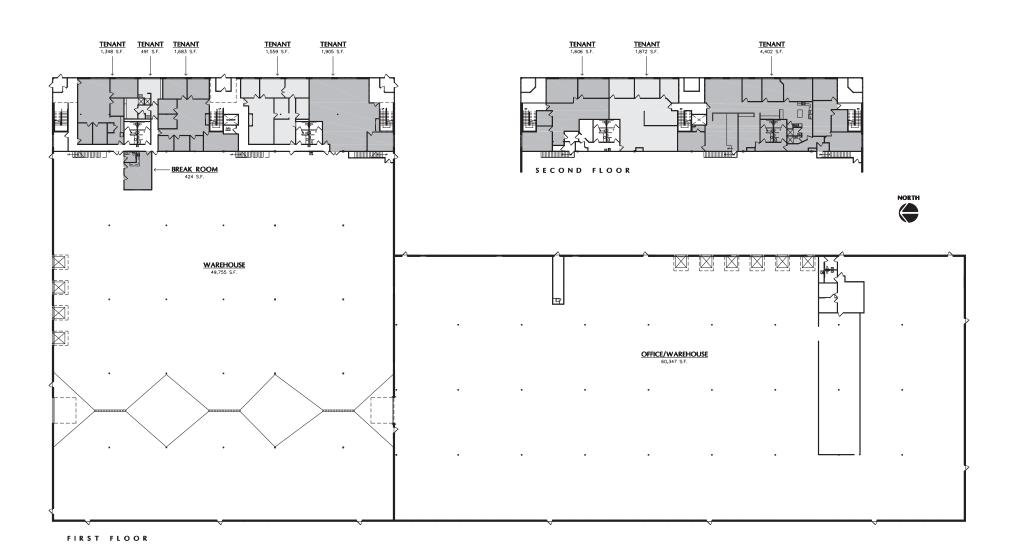

## **Property Details**

| Building Size   | 60,347 SF Total                                                                                                   |
|-----------------|-------------------------------------------------------------------------------------------------------------------|
| Option 1        | 30,000 SF Warehouse<br>3,478 SF Office<br>33,478 SF Total<br>• Four (4) shared docks<br>• One (1) shared drive-in |
| Option 2        | 60,347 SF all warehouse • Six (6) shared docks • Two (2) shared drive-ins                                         |
| Rate            | Negotiable                                                                                                        |
| 2024 CAM/RE Tax | \$2.70 PSF                                                                                                        |
| Clear Height    | 23' - 24'                                                                                                         |
| Power           | Heavy power                                                                                                       |
| Amenities       | Minutes from Albertville outlet mall and retail amenities                                                         |