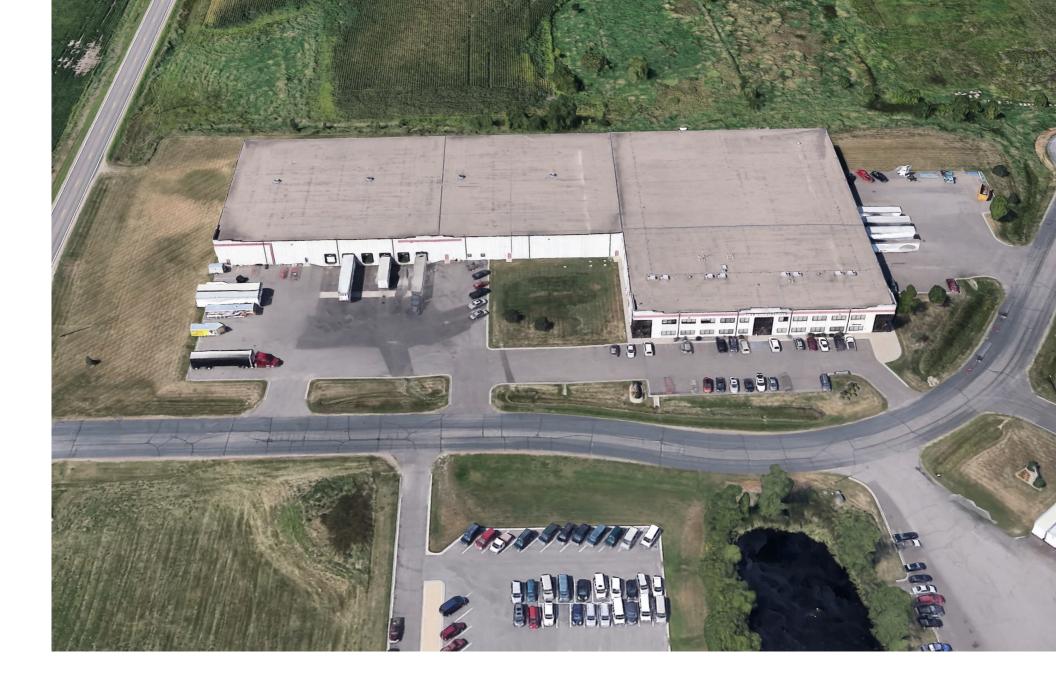

## 6551 Jansen Avenue NE

Otsego, MN 55301

## **Property Details**

| Building Size   | 60,347 SF Total                                                                                                   |
|-----------------|-------------------------------------------------------------------------------------------------------------------|
| Option 1        | 30,000 SF Warehouse<br>3,478 SF Office<br>33,478 SF Total<br>• Four (4) shared docks<br>• One (1) shared drive-in |
| Option 2        | 60,347 SF all warehouse • Six (6) shared docks • Two (2) shared drive-ins                                         |
| Rate            | Negotiable                                                                                                        |
| 2024 CAM/RE Tax | \$2.70 PSF                                                                                                        |
| Clear Height    | 23' - 24'                                                                                                         |
| Power           | Heavy power                                                                                                       |
| Amenities       | Minutes from Albertville outlet mall and retail amenities                                                         |