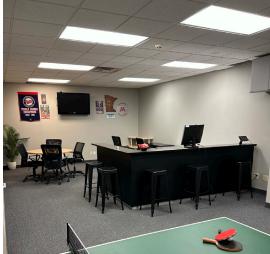

## **Property Details**

| Building Size   | 60,347 SF Total                                                                                                   |
|-----------------|-------------------------------------------------------------------------------------------------------------------|
| Option 1        | 30,000 SF Warehouse<br>3,478 SF Office<br>33,478 SF Total<br>• Four (4) shared docks<br>• One (1) shared drive-in |
| Option 2        | 60,347 SF all warehouse • Six (6) shared docks • Two (2) shared drive-ins                                         |
| Rate            | Negotiable                                                                                                        |
| 2024 CAM/RE Tax | \$2.70 PSF                                                                                                        |
| Clear Height    | 23' - 24'                                                                                                         |
| Power           | Heavy power                                                                                                       |
| Amenities       | Minutes from Albertville outlet mall and retail amenities                                                         |