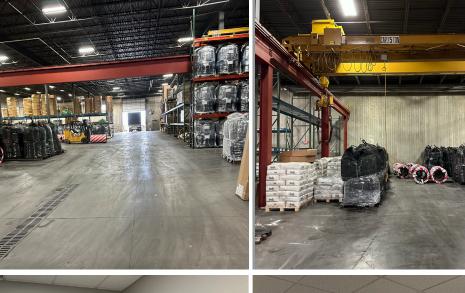

## **Property Details**

| Building Size   | 60,347 SF Total                                                                                                   |
|-----------------|-------------------------------------------------------------------------------------------------------------------|
| Option 1        | 30,000 SF Warehouse<br>3,478 SF Office<br>33,478 SF Total<br>• Four (4) shared docks<br>• One (1) shared drive-in |
| Option 2        | 60,347 SF all warehouse • Six (6) shared docks • Two (2) shared drive-ins                                         |
| Rate            | Negotiable                                                                                                        |
| 2024 CAM/RE Tax | \$2.70 PSF                                                                                                        |
| Clear Height    | 23' - 24'                                                                                                         |
| Power           | Heavy power                                                                                                       |
| Amenities       | Minutes from Albertville outlet mall and retail amenities                                                         |