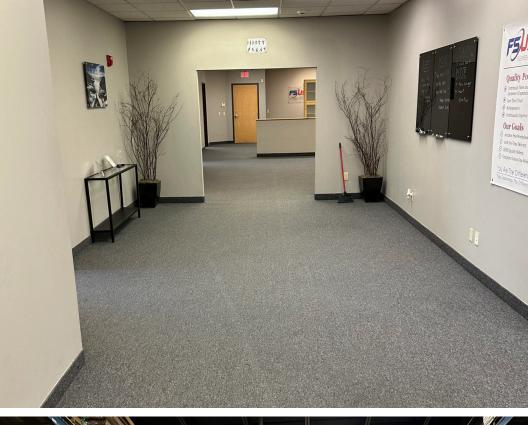

## **Property Details**

| Building Size   | 60,347 SF Total                                                                                                   |
|-----------------|-------------------------------------------------------------------------------------------------------------------|
| Option 1        | 30,000 SF Warehouse<br>3,478 SF Office<br>33,478 SF Total<br>• Four (4) shared docks<br>• One (1) shared drive-in |
| Option 2        | 60,347 SF all warehouse • Six (6) shared docks • Two (2) shared drive-ins                                         |
| Rate            | Negotiable                                                                                                        |
| 2024 CAM/RE Tax | \$2.70 PSF                                                                                                        |
| Clear Height    | 23' - 24'                                                                                                         |
| Power           | Heavy power                                                                                                       |
| Amenities       | Minutes from Albertville outlet mall and retail amenities                                                         |