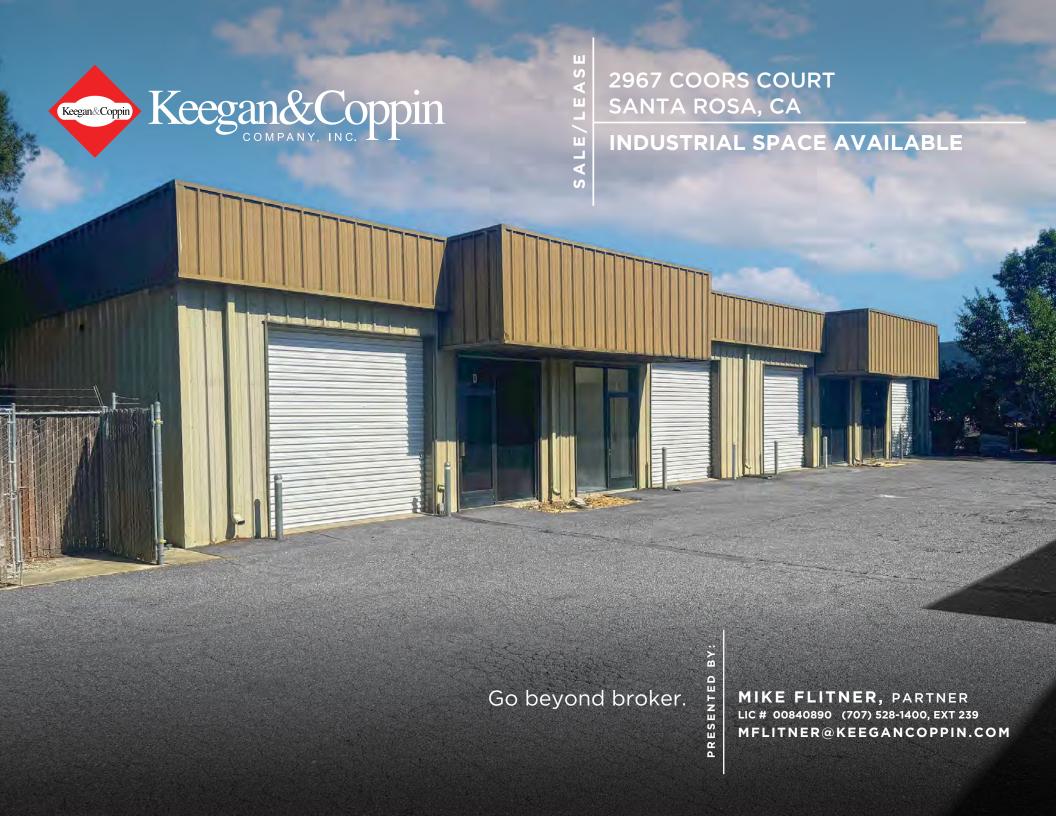

## PROPERTY DETAILS

2967 COORS COURT, SANTA ROSA, CA

INDUSTRIAL SPACE FOR SALE/LEASE

### PROPERTY INFORMATION

Located just west of the Corby Auto Mall in the rapidly developing southwest quadrant of Santa Rosa, this property is located within the City of Santa Rosa's "Green Zone", which allows cannabis cultivation and related uses. See attached zoning code for more information. The space is ideal for a wide range of warehouse or light manufacturing users.

### **HIGHLIGHTS**

- Multi-Tenant Industrial Complex
- Two (2) Buildings of 8,000+/- sf and 6,000+/- sf Designed to Demise into 4
  Units of Equal Square Feet (4) 2,000+/- sf Units in the 8,000+/- sf Building &
  (4) 1,500+/- sf Units in the 6,000+/- sf Building
- 1,500+/- sf 14,000+/- sf Available
- Owner prefers one(1) 6,000+/- sf lease and one(1) 8,000+/- sf lease, BUT WILL
   CONSIDER ALL OFFERS
- Roll-up Doors in the Front & Rear of Each Unit
- Located just West of the Corby Auto Mall in the Rapidly Developing SW Area of Santa Rosa with Easy Access to US Highway 101

#### **DESCRIPTION OF PREMISES**

The property consists of 14,000+/- sf in two (2) buildings of 8,000+/- sf and 6,000+/- sf each. Each building was originally designed to demise into 4 units of equal square feet - (4) 2,000+/- sf units in the 8,000+/- sf building and (4) 1,500+/- sf units in the 6,000+/- sf building. Each building has yard area to the rear of the units. Typically the units have roll-up doors in both the front and rear.