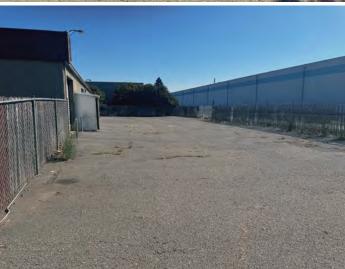

al square feet - (4) 2,000+/- sf units in the 8,000+/- sf building and (4) 1,500+/- sf units in the 6,000+/- sf building. Each building has yard area to the rear of the units. Typically the units have roll-up doors in both the front and rear.

#### LEASE TERMS

#### IERMS

#### Rate

\$1.25 per sq ft Gross

\$2,800,000 Price PSF \$200+/-

**OFFERING** 



PRESENTED BY:

MIKE FLITNER, PARTNER
KEEGAN & COPPIN CO., INC.
LIC # 00840890 (707) 528-1400, EXT 239
MFLITNER@KEEGANCOPPIN.COM





2967 COORS COURT, SANTA ROSA, CA

# INDUSTRIAL SPACE FOR SALE/LEASE



AVAILABLE

PRESENTED BY:

MIKE FLITNER, PARTNER
KEEGAN & COPPIN CO., INC.
LIC # 00840890 (707) 528-1400, EXT 239
MFLITNER@KEEGANCOPPIN.COM



# PROPERTY PHOTOS



2967 COORS COURT, SANTA ROSA, CA

# INDUSTRIAL SPACE FOR SALE/LEASE













PRESENTED BY:

MIKE FLITNER, PARTNER
KEEGAN & COPPIN CO., INC.
LIC # 00840890 (707) 528-1400, EXT 239
MFLITNER@KEEGANCOPPIN.COM



## LOCATION MAP



2967 COORS COURT, SANTA ROSA, CA

INDUSTRIAL SPACE FOR SALE/LEASE



Keegan & Coppin Co., Inc. 1355 North Dutton Avenue Santa Rosa, CA 95401 www.keegancoppin.com (707) 528-1400

The above information, while not guaranteed, has been secured from sources we believe to be reliable. Submitted subject to error, change or withdrawal. An interested party should verify the status of the property and the information herein.

MIKE FLITNER, PARTNER
LIC # 00840890 (707) 528-1400, EXT 239
MFLITNER@KEEGANCOPPIN.COM

EPRESENTED