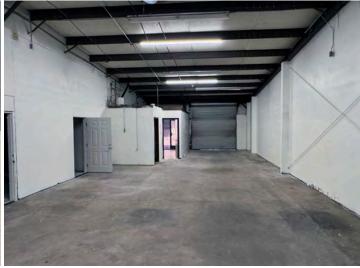

qual square feet - (4) 2,000+/- sf units in the 8,000+/- sf building and (4) 1,500+/- sf units in the 6,000+/- sf building. Each building has yard area to the rear of the units. Typically the units have roll-up doors in both the front and rear.

#### LEASE TERMS

#### IERMS

#### Rate

\$1.25 per sq ft Gross

\$2,800,000 Price PSF \$200+/-

**OFFERING** 



PRESENTED BY:

MIKE FLITNER, PARTNER
KEEGAN & COPPIN CO., INC.
LIC # 00840890 (707) 528-1400, EXT 239
MFLITNER@KEEGANCOPPIN.COM





2967 COORS COURT, SANTA ROSA, CA

# INDUSTRIAL SPACE FOR SALE/LEASE



AVAILABLE

PRESENTED BY:

MIKE FLITNER, PARTNER
KEEGAN & COPPIN CO., INC.
LIC # 00840890 (707) 528-1400, EXT 239
MFLITNER@KEEGANCOPPIN.COM



# PROPERTY PHOTOS



2967 COORS COURT, SANTA ROSA, CA

# INDUSTRIAL SPACE FOR SALE/LEASE













PRESENTED BY:

MIKE FLITNER, PARTNER
KEEGAN & COPPIN CO., INC.
LIC # 00840890 (707) 528-1400, EXT 239
MFLITNER@KEEGANCOPPIN.COM



## LOCATION MAP



2967 COORS COURT, SANTA ROSA, CA

INDUSTRIAL SPACE FOR SALE/LEASE



Keegan & Coppin Co., Inc. 1355 North Dutton Avenue Santa Rosa, CA 95401 www.keegancoppin.com (707) 528-1400

The above information, while not guaranteed, has been secured from sources we believe to be reliable. Submitted subject to error, change or withdrawal. An interested party should verify the status of the property and the information herein.

MIKE FLITNER, PARTNER
LIC # 00840890 (707) 528-1400, EXT 239
MFLITNER@KEEGANCOPPIN.COM

EPRESENTED