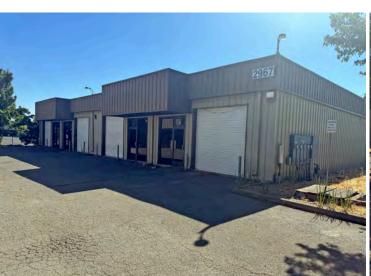

of equal square feet - (4) 2,000+/- sf units in the 8,000+/- sf building and (4) 1,500+/- sf units in the 6,000+/- sf building. Each building has yard area to the rear of the units. Typically the units have roll-up doors in both the front and rear.

#### LEASE TERMS

#### IERMS

#### Rate

\$1.25 per sq ft Gross

\$2,800,000 Price PSF \$200+/-

**OFFERING** 



PRESENTED BY:

MIKE FLITNER, PARTNER
KEEGAN & COPPIN CO., INC.
LIC # 00840890 (707) 528-1400, EXT 239
MFLITNER@KEEGANCOPPIN.COM





2967 COORS COURT, SANTA ROSA, CA

# INDUSTRIAL SPACE FOR SALE/LEASE



AVAILABLE

PRESENTED BY:

MIKE FLITNER, PARTNER
KEEGAN & COPPIN CO., INC.
LIC # 00840890 (707) 528-1400, EXT 239
MFLITNER@KEEGANCOPPIN.COM



# PROPERTY PHOTOS



2967 COORS COURT, SANTA ROSA, CA

# INDUSTRIAL SPACE FOR SALE/LEASE













PRESENTED BY:

MIKE FLITNER, PARTNER
KEEGAN & COPPIN CO., INC.
LIC # 00840890 (707) 528-1400, EXT 239
MFLITNER@KEEGANCOPPIN.COM



## LOCATION MAP



2967 COORS COURT, SANTA ROSA, CA

INDUSTRIAL SPACE FOR SALE/LEASE



Keegan & Coppin Co., Inc. 1355 North Dutton Avenue Santa Rosa, CA 95401 www.keegancoppin.com (707) 528-1400

The above information, while not guaranteed, has been secured from sources we believe to be reliable. Submitted subject to error, change or withdrawal. An interested party should verify the status of the property and the information herein.

MIKE FLITNER, PARTNER
LIC # 00840890 (707) 528-1400, EXT 239
MFLITNER@KEEGANCOPPIN.COM

EPRESENTED