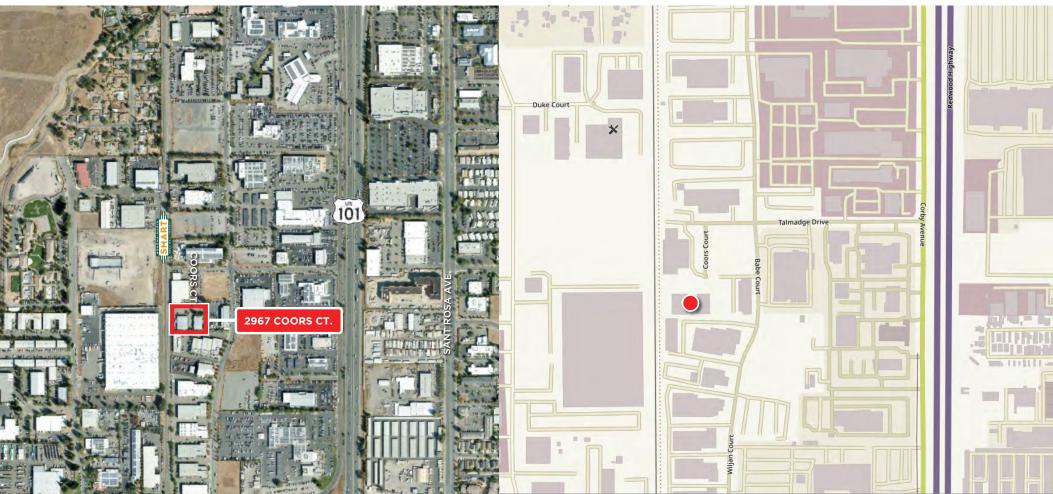

## LOCATION MAP

2967 COORS COURT, SANTA ROSA, CA

INDUSTRIAL SPACE FOR SALE/LEASE

Keegan & Coppin Co., Inc. 1355 North Dutton Avenue Santa Rosa, CA 95401 www.keegancoppin.com (707) 528-1400

The above information, while not guaranteed, has been secured from sources we believe to be reliable. Submitted subject to error, change or withdrawal. An interested party should verify the status of the property and the information herein.