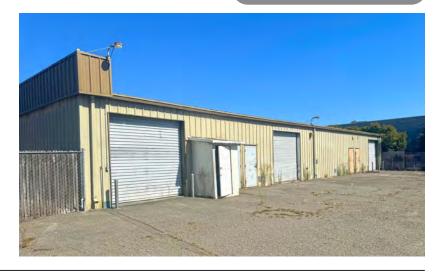

West of the Corby Auto Mall in the Rapidly Developing SW Area of Santa Rosa with Easy Access to US Highway 101

#### **Parking**

2:1.000 sf On-Site with Yard Area at the Rear of Each Unit

#### Zoning

IL - Light Industrial, City of Santa Rosa

#### **DESCRIPTION OF PREMISES**

The property consists of 14,000+/- sf in two (2) buildings of 8,000+/- sf and 6,000+/- sf each. Each building was originally designed to demise into 4 units of equal square feet - (4) 2,000+/- sf units in the 8,000+/- sf building and (4) 1,500+/- sf units in the 6,000+/- sf building. Each building has yard area to the rear of the units. Typically the units have roll-up doors in both the front and rear.

#### LEASE TERMS

#### IERMS

#### Rate

\$1.25 per sq ft Gross

\$2,800,000 Price PSF \$200+/-

**OFFERING** 



PRESENTED BY:

MIKE FLITNER, PARTNER
KEEGAN & COPPIN CO., INC.
LIC # 00840890 (707) 528-1400, EXT 239
MFLITNER@KEEGANCOPPIN.COM





2967 COORS COURT, SANTA ROSA, CA

# INDUSTRIAL SPACE FOR SALE/LEASE



AVAILABLE

PRESENTED BY:

MIKE FLITNER, PARTNER
KEEGAN & COPPIN CO., INC.
LIC # 00840890 (707) 528-1400, EXT 239
MFLITNER@KEEGANCOPPIN.COM



# PROPERTY PHOTOS



2967 COORS COURT, SANTA ROSA, CA

# INDUSTRIAL SPACE FOR SALE/LEASE













PRESENTED BY:

MIKE FLITNER, PARTNER
KEEGAN & COPPIN CO., INC.
LIC # 00840890 (707) 528-1400, EXT 239
MFLITNER@KEEGANCOPPIN.COM



## LOCATION MAP



2967 COORS COURT, SANTA ROSA, CA

INDUSTRIAL SPACE FOR SALE/LEASE



Keegan & Coppin Co., Inc. 1355 North Dutton Avenue Santa Rosa, CA 95401 www.keegancoppin.com (707) 528-1400

The above information,