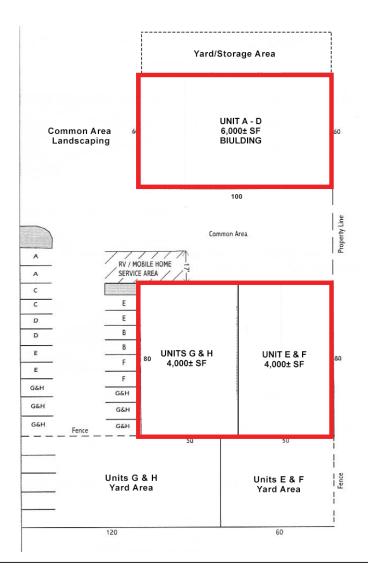

### **HIGHLIGHTS**

- Multi-Tenant Industrial Complex
- Two (2) Buildings of 8,000+/- sf and 6,000+/- sf Designed to Demise into 4
  Units of Equal Square Feet (4) 2,000+/- sf Units in the 8,000+/- sf Building &
  (4) 1,500+/- sf Units in the 6,000+/- sf Building
- 1,500+/- sf 14,000+/- sf Available
- Owner prefers one(1) 6,000+/- sf lease and one(1) 8,000+/- sf lease, BUT WILL
   CONSIDER ALL OFFERS
- Roll-up Doors in the Front & Rear of Each Unit
- Located just West of the Corby Auto Mall in the Rapidly Developing SW Area of Santa Rosa with Easy Access to US Highway 101

#### **DESCRIPTION OF PREMISES**

The property consists of 14,000+/- sf in two (2) buildings of 8,000+/- sf and 6,000+/- sf each. Each building was originally designed to demise into 4 units of equal square feet - (4) 2,000+/- sf units in the 8,000+/- sf building and (4) 1,500+/- sf units in the 6,000+/- sf building. Each building has yard area to the rear of the units. Typically the units have roll-up doors in both the front and rear.

#### **Parking**

2:1.000 sf On-Site with Yard Area at the Rear of Each Unit

#### Zoning

IL - Light Industrial, City of Santa Rosa