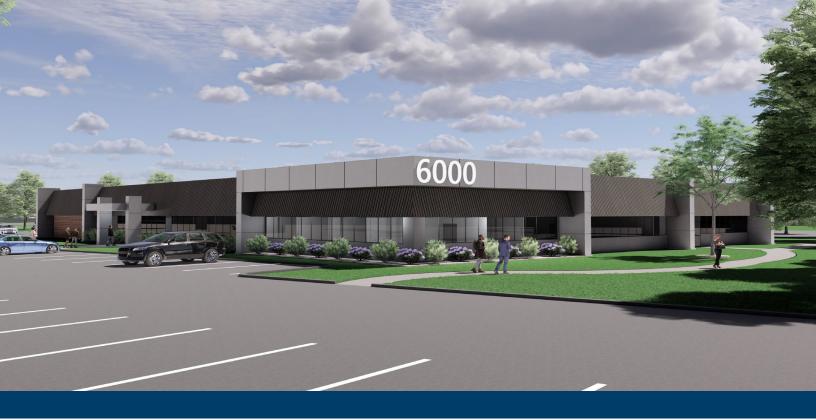

# 6000 Lincoln Drive Marlton, NJ

#### **PROPERTY HIGHLIGHTS**

- Corner property on Route 73 with great signage exposure
- Ideal for Medical Office
- Minutes from I-295 and Exit 4 of the NJ Turnpike
- Available for occupancy of approximately 10,000 -20,296 SF
- Surrounded by amenities including restaurants, two fitness centers, Whole Foods and abundant retail.
- Sale price \$3.9 million
- Lease rate is negotiable

### PRIME MEDICAL OFFICE SPACE FOR SALE OR LEASE

## 6000 Lincoln Drive