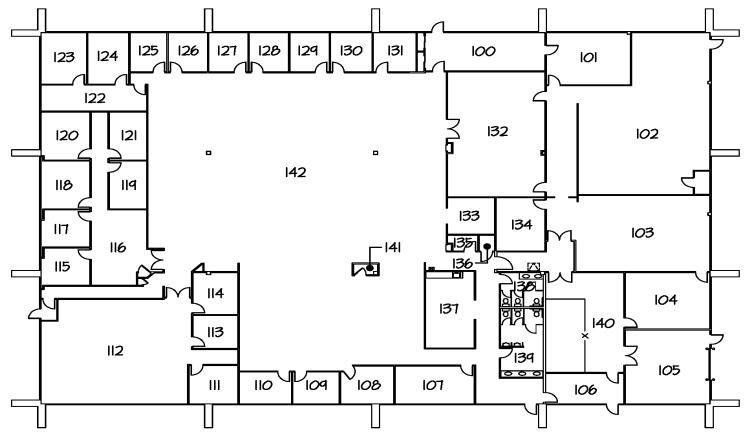

#### **PROPERTY HIGHLIGHTS**

- Corner property on Route 73 with great signage exposure
- Ideal for Medical Office
- Minutes from I-295 and Exit 4 of the NJ Turnpike
- Available for occupancy of approximately 10,000 -20,296 SF
- Surrounded by amenities including restaurants, two fitness centers, Whole Foods and abundant retail.
- Sale price \$3.9 million
- Lease rate is negotiable

#### **BUILDING INFORMATION**

Parking Ratio: 3.74:1,000 SF

- Year Built: 1983

Acreage: 5.13 acres

Zoning: C-1 Commercial

HVAC: 11 Trane rooftop units – 450 Volt

Fully sprinklered w/fire alarm system

- Utilities: 480/277 Volts, 3 Phase, 600 amp