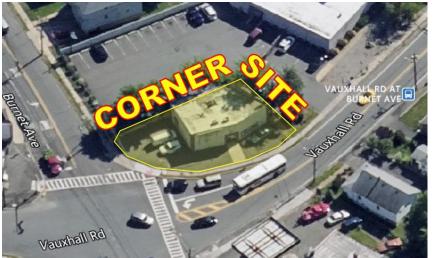

### PROPERTY FEATURES

- +/- 2,000 sf (office/retail/storage)
- Large showroom + rear storage
- 2 Bathrooms
- Full Basement
- · Lot Size: 0.09 acres
- 1 Drive-in Door
- · Located at signalized intersection
- · High Visibility
- 1 curb cut
- 140 ft. frontage on Vauxhall Rd
- · Zoning: BB (Business Retail)
- Taxes: \$8,404
- Right Off Route 78
- · Call for Pricing