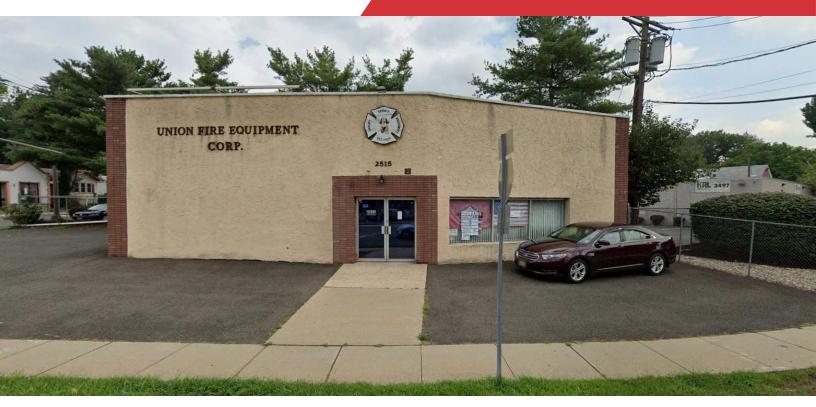

## FOR SALE or LEASE

Retail/Office ±2,000 SF

### 2515 Vauxhall Rd

Union, New Jersey 07083

### PROPERTY FEATURES

- +/- 2,000 sf (office/retail/storage)
- Large showroom + rear storage
- 2 Bathrooms
- Full Basement
- · Lot Size: 0.09 acres
- 1 Drive-in Door
- · Located at signalized intersection
- · High Visibility
- 1 curb cut
- 140 ft. frontage on Vauxhall Rd
- · Zoning: BB (Business Retail)
- Taxes: \$8,404
- Right Off Route 78
- · Call for Pricing