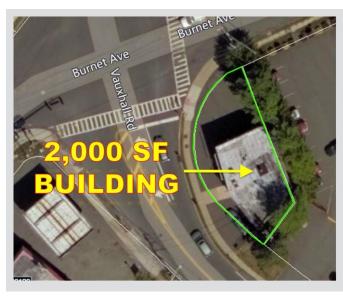

### PROPERTY FEATURES

- +/- 2,000 sf (office/retail/storage)
- Large showroom + rear storage
- 2 Bathrooms
- Full Basement
- · Lot Size: 0.09 acres
- 1 Drive-in Door
- · Located at signalized intersection
- · High Visibility
- 1 curb cut
- 140 ft. frontage on Vauxhall Rd
- · Zoning: BB (Business Retail)
- Taxes: \$8,404
- Right Off Route 78
- · Call for Pricing