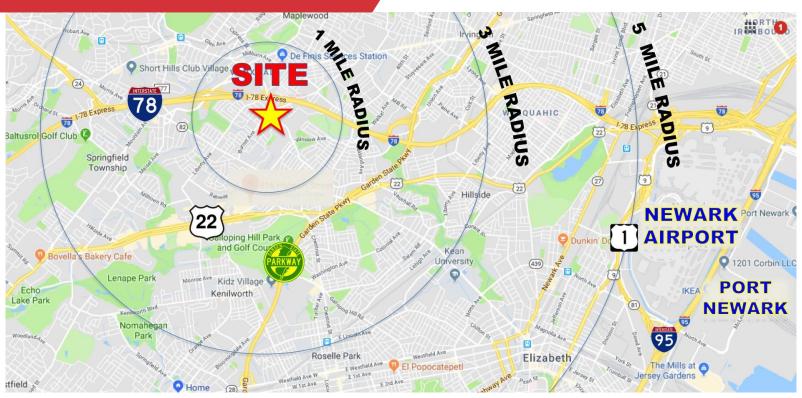

### PROPERTY FEATURES

- +/- 2,000 sf (office/retail/storage)
- Large showroom + rear storage
- 2 Bathrooms
- Full Basement
- · Lot Size: 0.09 acres
- 1 Drive-in Door
- · Located at signalized intersection
- · High Visibility
- 1 curb cut
- 140 ft. frontage on Vauxhall Rd
- · Zoning: BB (Business Retail)
- Taxes: \$8,404
- Right Off Route 78
- · Call for Pricing