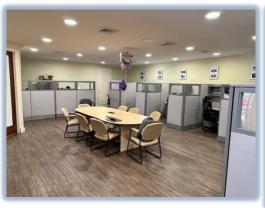

## 1350 NE 56<sup>th</sup> Street, Suites 100, 180 & 300. Fort Lauderdale, FL

- Suite 100 2,213 S.F.
  Suite 180 827 S.F.
  Suite 300 3,824 S.F.
- Flexible floor plans, see page 2.
- Meticulously maintained Garden-Style office complex.
- Abundant Parking with "Park at Your Front Door" convenience!
- Lots of natural light thru front/side floor-toceiling windows.
- Ideal location convenient to major restaurants and banking facilities. Near the Cypress Creek office submarket.
- Class "A" build-out with high-end amenities restrooms and kitchenette.

Ideal Location for Your Business!

Class "A" Buildout, Immaculately Maintained Property.

Although the information contained herein is believed to be correct, Broker and Owner have not independently verified the information contained herein and disclaim any and all responsibility for any inaccuracies. Further, Broker expects prospective purchasers/lessee's to exercise their own independent due diligence in verifying all supplied and relevant information. No representation or warranty, expressed or implied, is made as to the accuracy or completeness of this Memorandum or any of its contents, or any other written or oral communication transmitted to a prospective purchaser in the course of its evaluation of the proposed sale of the Property. A professional fee is earned by selling/leasing broker only upon consummation of a sale at closing or upon full execution of a lease on terms dictated by owner, not necessarily those forth above.