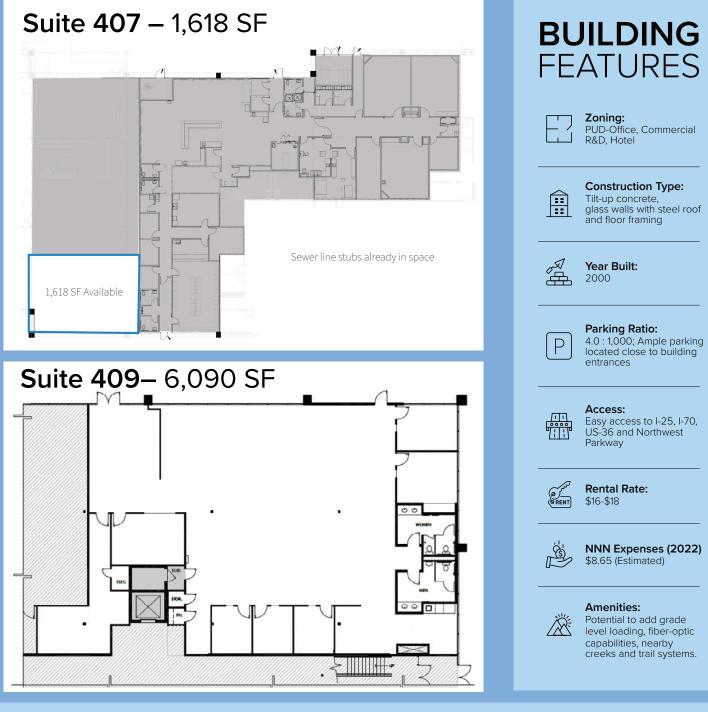

7,708 SF Available Office / Flex Space

## **Available Space**

Office Space: Currently 100% Office Build-out Sprinklered:

**Updates:** In process of taking back to warm shell condition