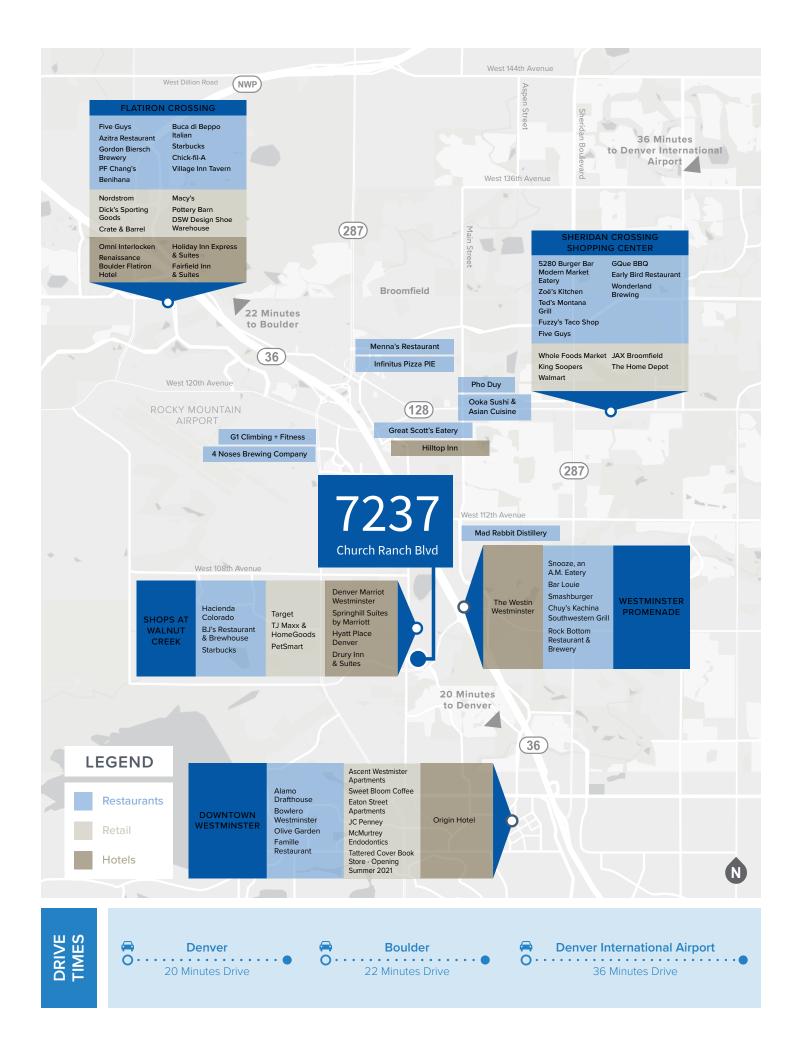

# Church Ranch Corporate Center offers extensive

landscaping, beautiful mountain views and an ideal location along an RTD route. The property is conveniently located in Westminster, 22 minutes from Boulder and 20 minutes from Denver with easy access to US-36.