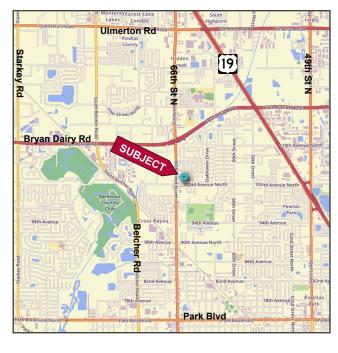

For Lease: Retail / Office

## PINELLAS PLACE SHOPPING CENTER

6501 102nd Avenue N., Pinellas Park, FL 33782





## **FEATURES**

- Retail/Office/Medical spaces in Winn Dixie anchored Center
- ❖ 1,995 SF to 5,400 SF Suites Available
- Strong tenant mix including Winn Dixie, MetroPCS, China Garden, H&R Block, Pinch-A-Penny, Kinetix Fitness and more
- High-volume Winn Dixie Marketplace store with completed major renovations and improvements
- Located on a hard corner of signalized intersection at 66th St. N. and 102nd Ave. N
- Easy access from US Hwy 19 and I-275
- 5.2 / 1,000 parking ratio
- Well maintained center
- 2024 pass-through expenses: \$3.74/SF
- Leasing Rates: \$16.00 \$22.00/SF/NNN

## **LOCATION MAP**



## PINELLAS PLACE SHOPPING CENTER

6501 102nd Avenue N., Pinellas Park, FL 33782





| Available Spaces |          |  |      |          |  |  |
|------------------|----------|--|------|----------|--|--|
| Unit             | SF       |  | Unit | SF       |  |  |
| 6541-6651        | 5,400 SF |  | 6483 | 4,800 SF |  |  |
| 6475             | 3,408 SF |  | 6473 | 1,995 SF |  |  |

| 2023 Demographics |          |          |          |  |  |  |  |
|-------------------|----------|----------|----------|--|--|--|--|
|                   | 1-mile   | 3-mile   | 5-mile   |  |  |  |  |
| Total Population  | 8,771    | 96,931   | 264,618  |  |  |  |  |
| Total Households  | 3,666    | 40,376   | 120,830  |  |  |  |  |
| Average HH Income | \$84,282 | \$86,855 | \$83,527 |  |  |  |  |



Any informa