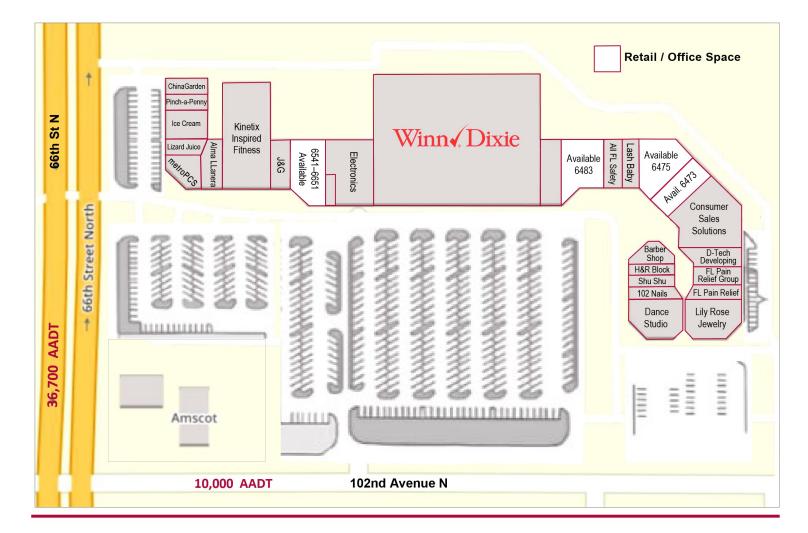

## **FEATURES**

- Retail/Office/Medical spaces in Winn Dixie anchored Center
- ❖ 1,995 SF to 5,400 SF Suites Available
- Strong tenant mix including Winn Dixie, MetroPCS, China Garden, H&R Block, Pinch-A-Penny, Kinetix Fitness and more
- High-volume Winn Dixie Marketplace store with completed major renovations and improvements
- Located on a hard corner of signalized intersection at 66th St. N. and 102nd Ave. N
- Easy access from US Hwy 19 and I-275
- 5.2 / 1,000 parking ratio
- Well maintained center
- 2024 pass-through expenses: \$3.74/SF
- Leasing Rates: \$16.00 \$22.00/SF/NNN

## PINELLAS PLACE SHOPPING CENTER

6501 102nd Avenue N., Pinellas Park, FL 33782

| Available Spaces |          |  |      |          |  |  |
|------------------|----------|--|------|----------|--|--|
| Unit             | SF       |  | Unit | SF       |  |  |
| 6541-6651        | 5,400 SF |  | 6483 | 4,800 SF |  |  |
| 6475             | 3,408 SF |  | 6473 | 1,995 SF |  |  |