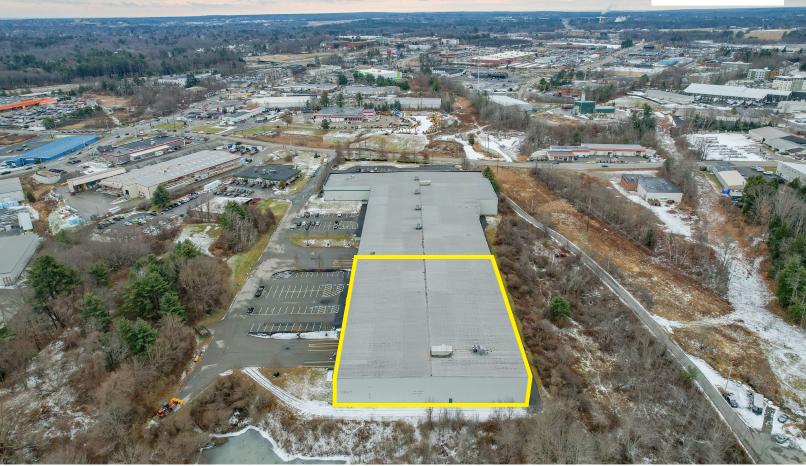

#### 70,132 ± SF WAREHOUSE SPACE

- Move in ready industrial space
- Located off of I-95 and in close proximity to Westbrook's Rock Row
- Five (5) loading docks and two (2) doors
- · Ample on-site parking

Map 319, Block A, Lot 9

LOT SIZE: 15± AC

BUILDING SIZE: 157,320± SF

**AVAILABLE SPACE**: 70,132± SF

YEAR BUILT: 1988

CLEAR HEIGHT: 30'±

COLUMN SPACING: 43'x49'

HVAC: Gas heat, roof top units

**UTILITIES:** Municipal water & private

sewer

**POWER:** 400 amp 480Y/277V

**SPRINKLER:** Wet system

LOADING: Five (5) docks (9'x10')

Two (2) doors (12'x14')

**SIGNAGE**: Pylon sign at street

PARKING: Ample on-site