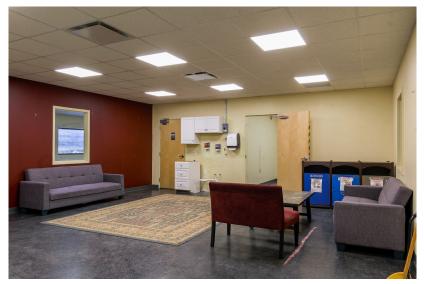

S

Portland, ME 04101
207.772.2422 • malonecb.com

### PROPERTY SUMMARY

## 765 Warren Avenue | Portland, ME



OWNER: Warren Development II LLC

& Chunky Monkey LLC

**SUBLEASSOR:** Allagash Brewing Company

**DEED**: Book 29614, Page 050

Map 316, Block A, Lot 3

ASSESSOR: Map 318, Block A, Lot 2

Map 319, Block A, Lot 9

LOT SIZE: 15± AC

BUILDING SIZE: 157,320± SF

**AVAILABLE SPACE**: 70,132± SF

YEAR BUILT: 1988

CLEAR HEIGHT: 30'±

COLUMN SPACING: 43'x49'

HVAC: Gas heat, roof top units

**UTILITIES:** Municipal water & private

sewer

**POWER:** 400 amp 480Y/277V

**SPRINKLER:** Wet system

LOADING: Five (5) docks (9'x10')

Two (2) doors (12'x14')

**SIGNAGE**: Pylon sign at street

PARKING: Ample on-site

**ZONING:** IM - Industrial Moderate

**Impact** 

**CAMS**: \$2.10/SF







# **PHOTOS**

# 765 Warren Avenue | Portland, ME















# FOR SUBLEASE | INDUSTRIAL SPACE

765 Warren Avenue | Portland, ME





This document has been prepared by Malone Commercial Brokers for advertising and general information only. Malone Commercial Brokers makes no guarantees, representations or warranties of any kind, expressed or implied, regarding, but not limited to, warranties of content, accuracy, and reliability. Any interested party should undertake their own inquiries as to the accuracy of the information. Malone Commercial Brokers excludes unequivocally all informed or implied terms, conditions and warranties arising out of this document and excludes all liability for loss and damages there from. All data is subject to change of price, error, omissions, other condi