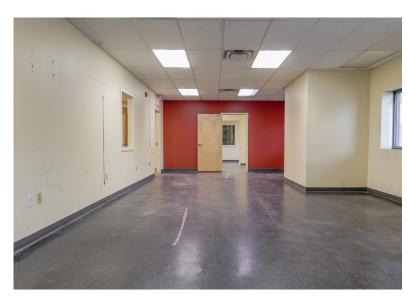

Y SUMMARY

## 765 Warren Avenue | Portland, ME



OWNER: Warren Development II LLC

& Chunky Monkey LLC

**SUBLEASSOR:** Allagash Brewing Company

**DEED**: Book 29614, Page 050

Map 316, Block A, Lot 3

ASSESSOR: Map 318, Block A, Lot 2

Map 319, Block A, Lot 9

LOT SIZE: 15± AC

BUILDING SIZE: 157,320± SF

**AVAILABLE SPACE**: 70,132± SF

YEAR BUILT: 1988

CLEAR HEIGHT: 30'±

COLUMN SPACING: 43'x49'

HVAC: Gas heat, roof top units

**UTILITIES:** Municipal water & private

sewer

**POWER:** 400 amp 480Y/277V

**SPRINKLER:** Wet system

LOADING: Five (5) docks (9'x10')

Two (2) doors (12'x14')

**SIGNAGE**: Pylon sign at street

PARKING: Ample on-site

**ZONING:** IM - Industrial Moderate

**Impact** 

**CAMS**: \$2.10/SF







# **PHOTOS**

# 765 Warren Avenue | Portland, ME















# FOR SUBLEASE | INDUSTRIAL SPACE

765 Warren Avenue | Portland, ME





This document has been prepared by Malone Commercial Brokers for advertising and general information only. Malone Commercial Brokers makes no guarantees, representations or warranties of any kind, expressed or implied, regarding, but not limited to, warranties of content, accuracy, and reliability. Any interested party should undertake their own inquiries as to the accuracy of the information. Malone Commercial Brokers excludes unequivocally all informed or implied terms, conditions and warranties arising out of this document and excludes all liability for loss and damages there from. All data is subject to change of price, error, omissions, other conditions or withdrawal without notice. Malone Commercial Brokers