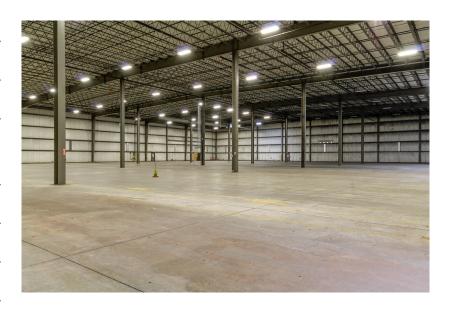

Map 319, Block A, Lot 9

LOT SIZE: 15± AC

BUILDING SIZE: 157,320± SF

**AVAILABLE SPACE**: 70,132± SF

YEAR BUILT: 1988

CLEAR HEIGHT: 30'±

COLUMN SPACING: 43'x49'

HVAC: Gas heat, roof top units