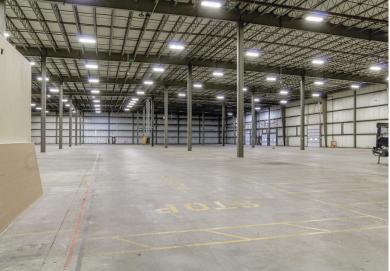

ROPERTY SUMMARY

## 765 Warren Avenue | Portland, ME



OWNER: Warren Development II LLC

& Chunky Monkey LLC

**SUBLEASSOR:** Allagash Brewing Company

**DEED**: Book 29614, Page 050

Map 316, Block A, Lot 3

ASSESSOR: Map 318, Block A, Lot 2

Map 319, Block A, Lot 9

LOT SIZE: 15± AC

BUILDING SIZE: 157,320± SF

**AVAILABLE SPACE**: 70,132± SF

YEAR BUILT: 1988

CLEAR HEIGHT: 30'±

COLUMN SPACING: 43'x49'

HVAC: Gas heat, roof top units

**UTILITIES:** Municipal water & private

sewer

**POWER:** 400 amp 480Y/277V

**SPRINKLER:** Wet system

LOADING: Five (5) docks (9'x10')

Two (2) doors (12'x14')

**SIGNAGE**: Pylon sign at street

PARKING: Ample on-site

**ZONING:** IM - Industrial Moderate

**Impact** 

**CAMS**: \$2.10/SF







# **PHOTOS**

# 765 Warren Avenue | Portland, ME















# FOR SUBLEASE | INDUSTRIAL SPACE

765 Warren Avenue | Portland, ME





This document has been prepared by Malone Commercial Brokers for advertising and general information only. Malone Commercial Brokers makes no guarantees, representations or warranties of any kind, expressed or implied, regarding, but not limited to, warranties of content, accuracy, and reliability. Any interested party should undertake their own inquiries as to the accuracy of the information. Malone Commercial Brokers excludes unequivocally all informed or implied terms, conditions and warranties arising out of this document and excludes all liability for loss and damages there from. All data is subject to change of price, error, omissions, other conditions or withdrawal without notice. Malone Commercial Br