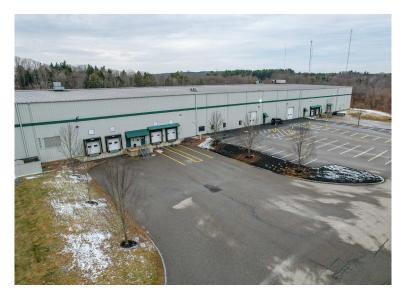

**UTILITIES:** Municipal water & private

sewer

**POWER:** 400 amp 480Y/277V

**SPRINKLER:** Wet system

LOADING: Five (5) docks (9'x10')

Two (2) doors (12'x14')

**SIGNAGE**: Pylon sign at street

PARKING: Ample on-site