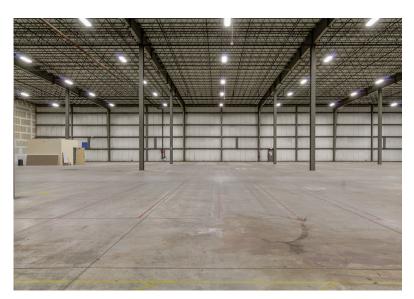

PROPERTY SUMMARY

## 765 Warren Avenue | Portland, ME



OWNER: Warren Development II LLC

& Chunky Monkey LLC

**SUBLEASSOR:** Allagash Brewing Company

**DEED**: Book 29614, Page 050

Map 316, Block A, Lot 3

ASSESSOR: Map 318, Block A, Lot 2

Map 319, Block A, Lot 9

LOT SIZE: 15± AC

BUILDING SIZE: 157,320± SF

**AVAILABLE SPACE**: 70,132± SF

YEAR BUILT: 1988

CLEAR HEIGHT: 30'±

COLUMN SPACING: 43'x49'

HVAC: Gas heat, roof top units

**UTILITIES:** Municipal water & private

sewer

**POWER:** 400 amp 480Y/277V

**SPRINKLER:** Wet system

LOADING: Five (5) docks (9'x10')

Two (2) doors (12'x14')

**SIGNAGE**: Pylon sign at street

PARKING: Ample on-site

**ZONING:** IM - Industrial Moderate

**Impact** 

**CAMS**: \$2.10/SF







# **PHOTOS**

# 765 Warren Avenue | Portland, ME















# FOR SUBLEASE | INDUSTRIAL SPACE

765 Warren Avenue | Portland, ME





This document has been prepared by Malone Commercial Brokers for advertising and general information only. Malone Commercial Brokers makes no guarantees, representations or warranties of any kind, expressed or implied, regarding, but not limited to, warranties of content, accuracy, and reliability. Any interested party should undertake their own inquiries as to the accuracy of the information. Malone Commercial Brokers excludes unequivocally all informed or implied terms, conditions and warranties arising out of this document and excludes all liability for loss and damages there from. All data is subject to change of price, error, omissions, other conditions or withdrawal without notice. Malone Commercial