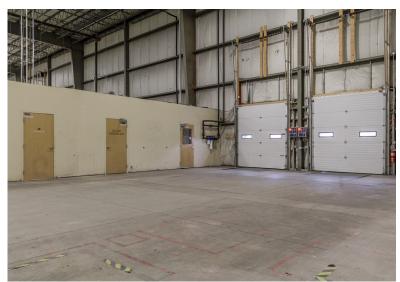

PERTY SUMMARY

## 765 Warren Avenue | Portland, ME



OWNER: Warren Development II LLC

& Chunky Monkey LLC

**SUBLEASSOR:** Allagash Brewing Company

**DEED**: Book 29614, Page 050

Map 316, Block A, Lot 3

ASSESSOR: Map 318, Block A, Lot 2

Map 319, Block A, Lot 9

LOT SIZE: 15± AC

BUILDING SIZE: 157,320± SF

**AVAILABLE SPACE**: 70,132± SF

YEAR BUILT: 1988

CLEAR HEIGHT: 30'±

COLUMN SPACING: 43'x49'

HVAC: Gas heat, roof top units

**UTILITIES:** Municipal water & private

sewer

**POWER:** 400 amp 480Y/277V

**SPRINKLER:** Wet system

LOADING: Five (5) docks (9'x10')

Two (2) doors (12'x14')

**SIGNAGE**: Pylon sign at street

PARKING: Ample on-site

**ZONING:** IM - Industrial Moderate

**Impact** 

**CAMS**: \$2.10/SF







# **PHOTOS**

# 765 Warren Avenue | Portland, ME















# FOR SUBLEASE | INDUSTRIAL SPACE

765 Warren Avenue | Portland, ME





This document has been prepared by Malone Commercial Brokers for advertising and general information only. Malone Commercial Brokers makes no guarantees, representations or warranties of any kind, expressed or implied, regarding, but not limited to, warranties of content, accuracy, and reliability. Any interested party should undertake their own inquiries as to the accuracy of the information. Malone Commercial Brokers excludes unequivocally all informed or implied terms, conditions and warranties arising out of this document and excludes all liability for loss and damages there from. All data is subject to change of price, error, omissions, other conditions or withdrawal without notice. Malone Commercial Brok