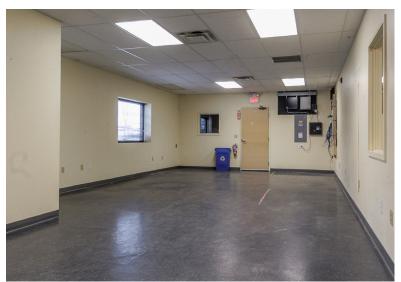

RTY SUMMARY

## 765 Warren Avenue | Portland, ME



OWNER: Warren Development II LLC

& Chunky Monkey LLC

**SUBLEASSOR:** Allagash Brewing Company

**DEED**: Book 29614, Page 050

Map 316, Block A, Lot 3

ASSESSOR: Map 318, Block A, Lot 2

Map 319, Block A, Lot 9

LOT SIZE: 15± AC

BUILDING SIZE: 157,320± SF

**AVAILABLE SPACE**: 70,132± SF

YEAR BUILT: 1988

CLEAR HEIGHT: 30'±

COLUMN SPACING: 43'x49'

HVAC: Gas heat, roof top units

**UTILITIES:** Municipal water & private

sewer

**POWER:** 400 amp 480Y/277V

**SPRINKLER:** Wet system

LOADING: Five (5) docks (9'x10')

Two (2) doors (12'x14')

**SIGNAGE**: Pylon sign at street

PARKING: Ample on-site

**ZONING:** IM - Industrial Moderate

**Impact** 

**CAMS**: \$2.10/SF







# **PHOTOS**

# 765 Warren Avenue | Portland, ME















# FOR SUBLEASE | INDUSTRIAL SPACE

765 Warren Avenue | Portland, ME





This document has been prepared by Malone Commercial Brokers for advertising and general information only. Malone Commercial Brokers makes no guarantees, representations or warranties of any kind, expressed or implied, regarding, but not limited to, warranties of content, accuracy, and reliability. Any interested party should undertake their own inquiries as to the accuracy of the information. Malone Commercial Brokers excludes unequivocally all informed or implied terms, conditions and warranties arising out of this document and excludes all liability for loss and damages there from. All data is subject to change of price, error, omissions, other conditions or withdrawal without notice. Malone Commercial Broker