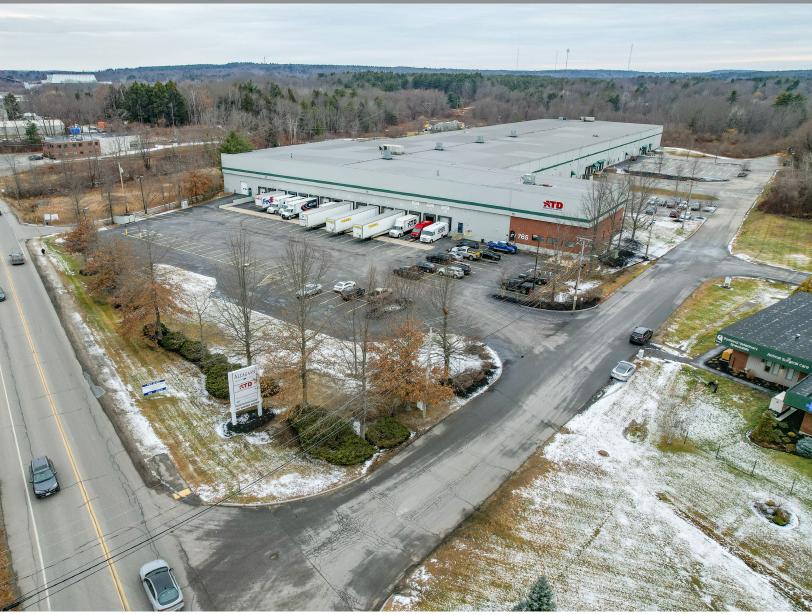

## 765 Warren Avenue | Portland, ME

OWNER: Warren Development II LLC

& Chunky Monkey LLC

**SUBLEASSOR:** Allagash Brewing Company

**DEED**: Book 29614, Page 050

Map 316, Block A, Lot 3

ASSESSOR: Map 318, Block A, Lot 2

Map 319, Block A, Lot 9

LOT SIZE: 15± AC

BUILDING SIZE: 157,320± SF

**AVAILABLE SPACE**: 70,132± SF

YEAR BUILT: 1988

CLEAR HEIGHT: 30'±

COLUMN SPACING: 43'x49'

HVAC: Gas heat, roof top units

# **PHOTOS**

# 765 Warren Avenue | Portland, ME