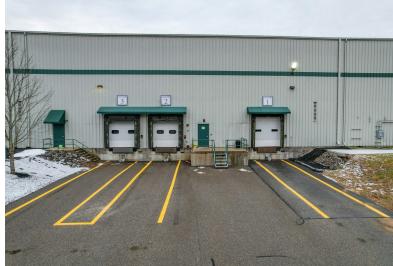

**UTILITIES:** Municipal water & private

sewer

**POWER:** 400 amp 480Y/277V

**SPRINKLER:** Wet system

LOADING: Five (5) docks (9'x10')

Two (2) doors (12'x14')

**SIGNAGE**: Pylon sign at street

PARKING: Ample on-site

# **PHOTOS**

# 765 Warren Avenue | Portland, ME