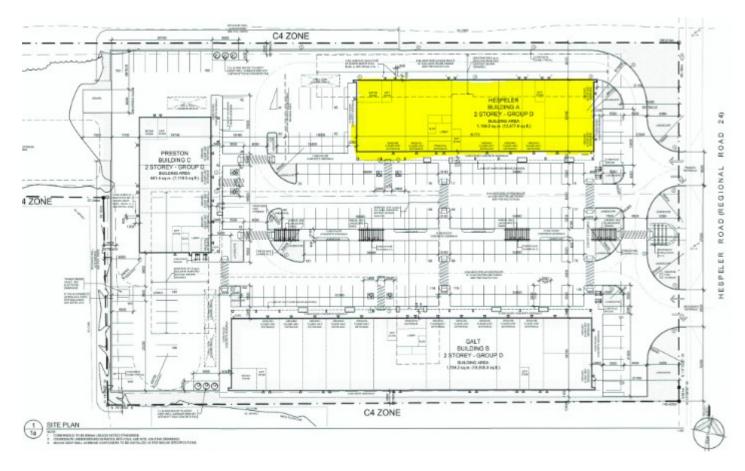

### SITE PLAN

FLOOR PLAN-HESPELER (BUILDING "A")

Nelson Mathew (Broker of Record)

This commercial plaza with 3 freestanding buildings (approximately 80,000 sq. ft) has excellent exposure with 301 feet of frontage onto Hespeler Rd. A 2015 average daily traffic report found that Hespeler Road in the Bishop St N region alone experiences daily traffic of roughly 50,000 cars. To add, our site is part of the Growth and Intensification Study, as proposed by the city of Cambridge. A total of 68 units Coupled with the numerous stores and the shopping mall nearby, the Cambridge Gateway Centre can become the incubator for your business's success.

Parking: 163 parking spaces on site.