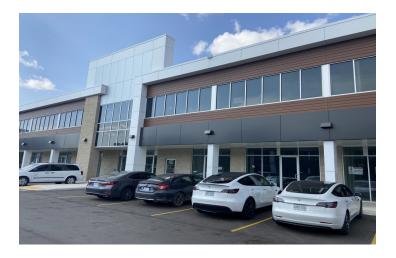

### 460 HESPELER RD, CAMBRIDGE, ON-FOR SALE OR LEASE

The Cambridge Gateway Centre is located at the heart of the main commercial corridor for Cambridge and its surrounding areas. It is just south of the ON-401 and across from the Cambridge Centre (Indoor Shopping Mall) and Minutes from Cambridge memorial hospital.

This commercial plaza with 3 freestanding buildings (approximately 80,000 sq. ft) has excellent exposure with 301 feet of frontage onto Hespeler Rd. A 2015 average daily traffic report found that Hespeler Road in the Bishop St N region alone experiences daily traffic of roughly 50,000 cars. To add, our site is part of the Growth and Intensification Study, as proposed by the city of Cambridge. A total of 68 units Coupled with the numerous stores and the shopping mall nearby, the Cambridge Gateway Centre can become the incubator for your business's success.

Parking: 163 parking spaces on site.