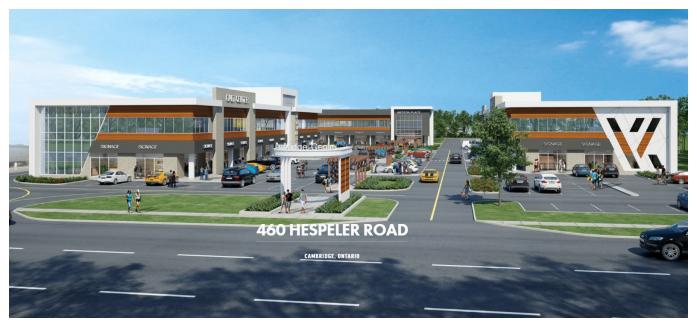

### 460 HESPELER RD, CAMBRIDGE, ON-FOR SALE OR LEASE

The Cambridge Gateway Centre is located at the heart of the main commercial corridor for Cambridge and its surrounding areas. It is just south of the ON-401 and across from the Cambridge Centre (Indoor Shopping Mall) and Minutes from Cambridge memorial hospital.

This commercial plaza with 3 freestanding buildings (approximately 80,000 sq. ft) has excellent exposure with 301 feet of frontage onto Hespeler Rd. A 2015 average daily traffic report found that Hespeler Road in the Bishop St N region alone experiences daily traffic of roughly 50,000 cars. To add, our site is part of the Growth and Intensification Study, as proposed by the city of Cambridge. A total of 68 units Coupled with the numerous stores and the shopping mall nearby, the Cambridge Gateway Centre can become the incubator for your business's success.

#### **Building features:**

Land: 3.98 Acres; Zoning: C4 (Commercial Four)

**Exterior:** Architecturally controlled exterior colours, materials and signage. Architecturally controlled and designed landscaping and irrigation.