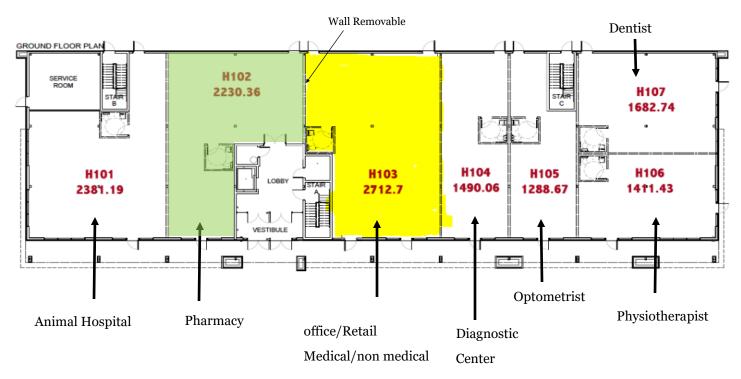

#### Units size: 2712 sq ft

Occupancy: Immediate

Sale price: \$675/sq ft

Lease price: \$35/sq ft net

# Potential uses: Medical/Office/Retail

Ideal for WALK-IN Clinic/Urgent Care.

Other Medical/non medical and Retail uses are permitted subject to approval.

General Practitioner, Audiologist, Otolaryngologists (Ear/Nose/throat),

### SITE PLAN

FLOOR PLAN-HESPELER (BUILDING "A")

Nelson Mathew (Broker of Record)