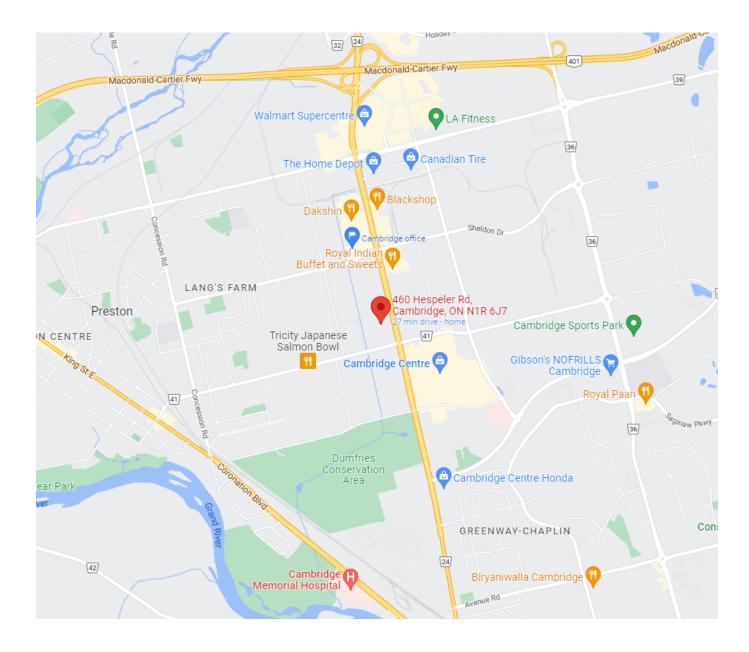

### 460 HESPELER RD, CAMBRIDGE, ON-FOR SALE OR LEASE

The Cambridge Gateway Centre is located at the heart of the main commercial corridor for Cambridge and its surrounding areas. It is just south of the ON-401 and across from the Cambridge Centre (Indoor Shopping Mall) and Minutes from Cambridge memorial hospital.