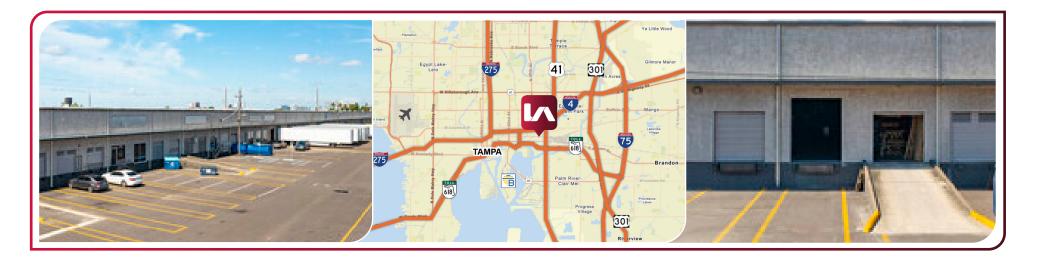

## **LOCATION OVERVIEW**

Tampa Distribution Center, situated at 1212 N. 50th Street, Tampa, FL is an industrial property suited for warehousing and distribution users. This facility provides a solution for businesses in need of a strategically located and highly efficient distribution center within Tampa's industrial hub, offering immediate access to I-4, I-75, the Lee Roy Selmon Expressway, and Adamo Drive (SR 60).

## **DISTANCES**

| SR 60               | 0.3 miles   1 minute      |
|---------------------|---------------------------|
| I-4                 | 0.8 miles   3 minutes     |
| U.S. Hwy. 301       | 2.9 miles   7 minutes     |
| Selmon Expwy        | 3 miles   8 minutes       |
| Port Tampa Bay      | 4.9 miles   12 minutes    |
| I-75                | 5.5 miles   15 minutes    |
| Tampa Int'l Airport | . 10.5 miles   32 minutes |