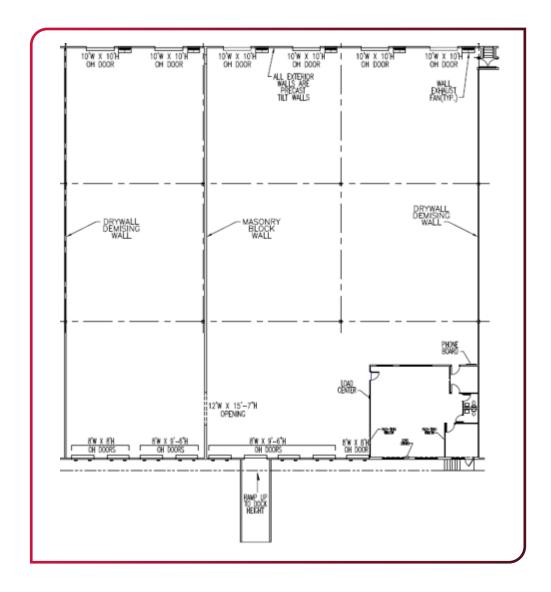

## **BUILDING 2 | SUITE 4737**

**PREMISE SIZE:** 22,500 SF

**OFFICE**  $\pm 1,326 \text{ SF}$ 

**CLEAR HEIGHT:** 20 FT

**COLUMN SPACING:** 50' x 50'

**LOADING:** 8 Dock High Doors & 1 Ramp

3-PHASE POWER: LV1 - 120/208v 150 Amp

LV2 - 120/208v 100 Amp HV1 - 277/480v 400 Amp

**SUBLEASE TERM:** Through 8/31/2028

**SPRINKLERED:** Yes

**RATE:** \$10.95/NNN