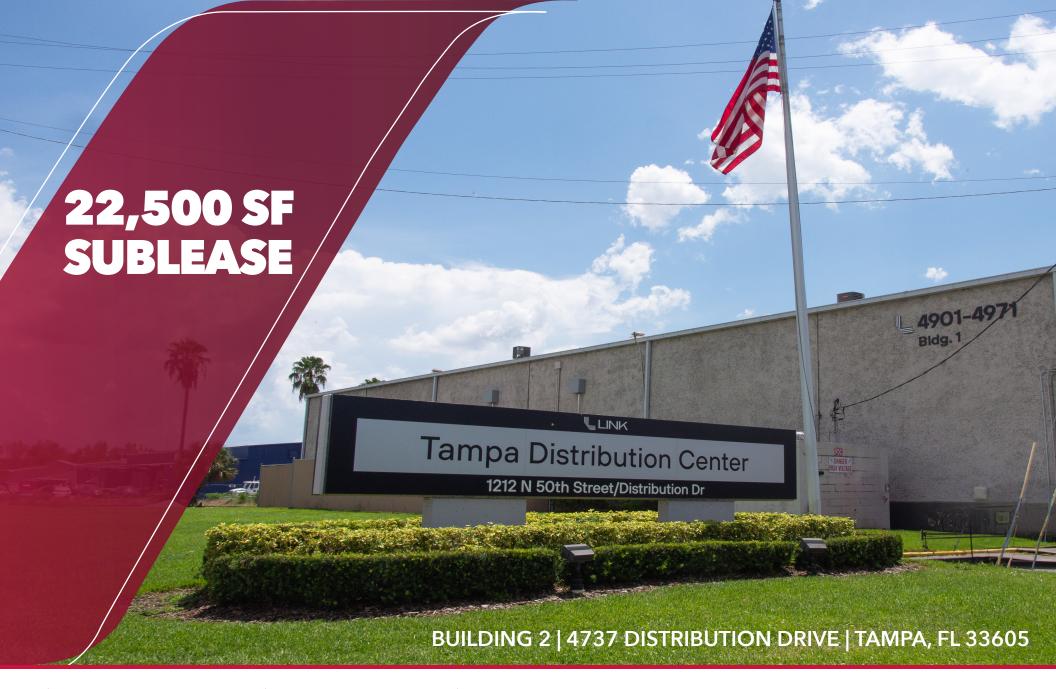

## **LOCATION OVERVIEW**

Tampa Distribution Center, situated at 1212 N. 50th Street, Tampa, FL is an industrial property suited for warehousing and distribution users. This facility provides a solution for businesses in need of a strategically located and highly efficient distribution center within Tampa's industrial hub, offering immediate access to I-4, I-75, the Lee Roy Selmon Expressway, and Adamo Drive (SR 60).

## **BUILDING 2 | SUITE 4737**

**PREMISE SIZE:** 22,500 SF

**OFFICE**  $\pm 1,326 \text{ SF}$ 

**CLEAR HEIGHT:** 20 FT

**COLUMN SPACING:** 50' x 50'

**LOADING:** 8 Dock High Doors & 1 Ramp

3-PHASE POWER: LV1 - 120/208v 150 Amp