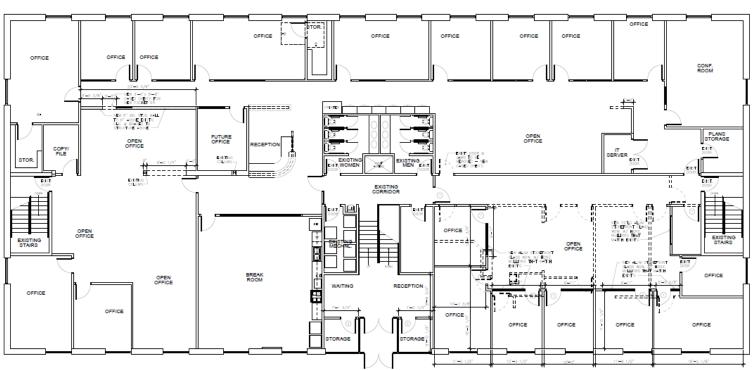

– Wichita KS FOR SALE or LEASE

## Located between Rock Rd, Douglas Avenue, and Central Avenue



Building Size 21,560 square feet on two floors Available for occupancy with flexible spaces and ample parking Great location on one of Wichita's busiest corridors

> **Sales Price \$2,587,200** Lease Rate: \$16 psf, Full Service

> > Craig Ablah (316) 734-1148 craig@classicrealestate.net



lassic 8110 E 32<sup>nd</sup> Str N #150 Wichita, KS 67226 (316) 634-2600

BROOKHOLLOW

#### 260 N Rock Rd - Wichita KS Located between Rock Rd, Douglas Avenue, and Central Avenue



2 minutes from Towne East Mall ◆ 5 minutes from Eastgate ◆ 8 minutes from East Kellogg Dr ◆ 10 minutes from Beech Textron

2020 census population for 5 mile radius 169,847

## 260 N Rock Rd Wichita KS











Floorplans





(

(A) SECOND FLOOR PLAN



# 260 N Rock Road Building and Parking 9E9 4 GE BACK RD ROCK RD 54 DRNG ESMT F 636 P 1401-1403 210 302 260 250 202 APT 1301 F 636 P 1406 240 202 APT 1303 C/L 20 U É 202 APT 1210

202 **APT 1306**