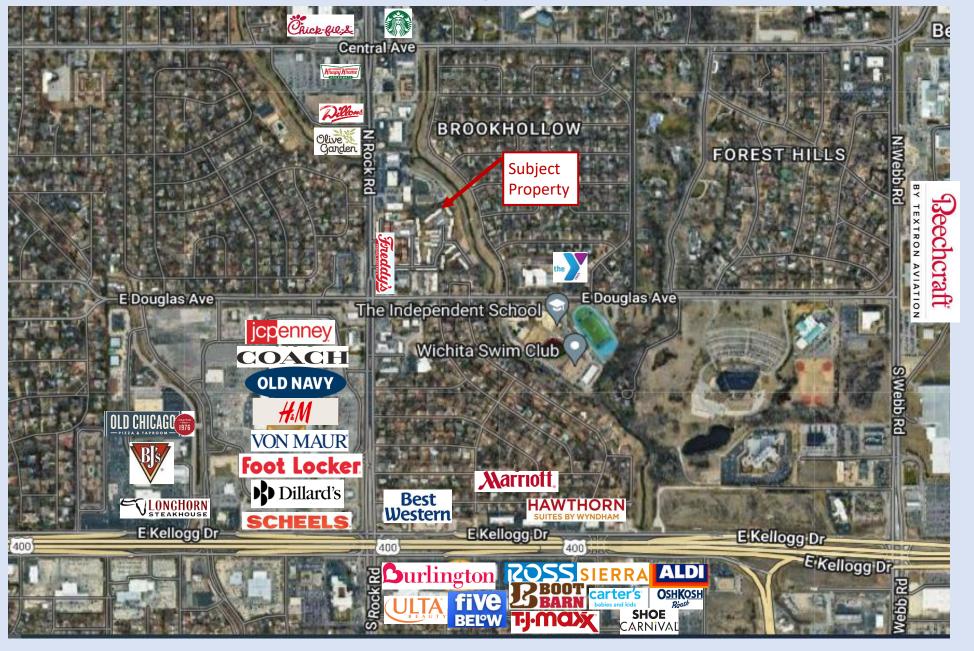

#### 260 N Rock Rd - Wichita KS Located between Rock Rd, Douglas Avenue, and Central Avenue

2 minutes from Towne East Mall ◆ 5 minutes from Eastgate ◆ 8 minutes from East Kellogg Dr ◆ 10 minutes from Beech Textron

2020 census population for 5 mile radius 169,847