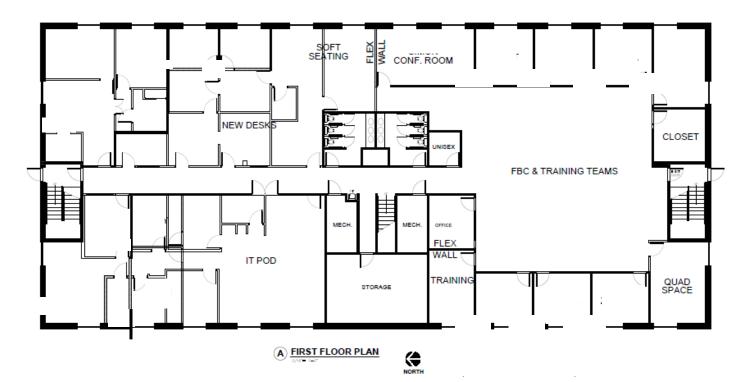

Rd – Wichita KS FOR SALE or LEASE

## Located between Rock Rd, Douglas Avenue, and Central Avenue



Building Size 21,560 square feet on two floors Available for occupancy with flexible spaces and ample parking Great location on one of Wichita's busiest corridors

> **Sales Price \$2,587,200** Lease Rate: \$16 psf, Full Service

> > Craig Ablah (316) 734-1148 craig@classicrealestate.net



lassic 8110 E 32<sup>nd</sup> Str N #150 Wichita, KS 67226 (316) 634-2600

BROOKHOLLOW

#### 260 N Rock Rd - Wichita KS Located between Rock Rd, Douglas Avenue, and Central Avenue



2 minutes from Towne East Mall ◆ 5 minutes from Eastgate ◆ 8 minutes from East Kellogg Dr ◆ 10 minutes from Beech Textron

2020 census population for 5 mile radius 169,847

## 260 N Rock Rd Wichita KS











Floorplans





(

(A) SECOND FLOOR PLAN



# 260 N Rock Road Building and Parking 9E9 4 GE BACK RD ROCK RD 54 DRNG ESMT F 636 P 1401-1403 210 302 260 250 202 APT 1301 F 636 P 1406 240 202 APT 1303 C/L 20 U É 202 APT 1210

202 **APT 1306**