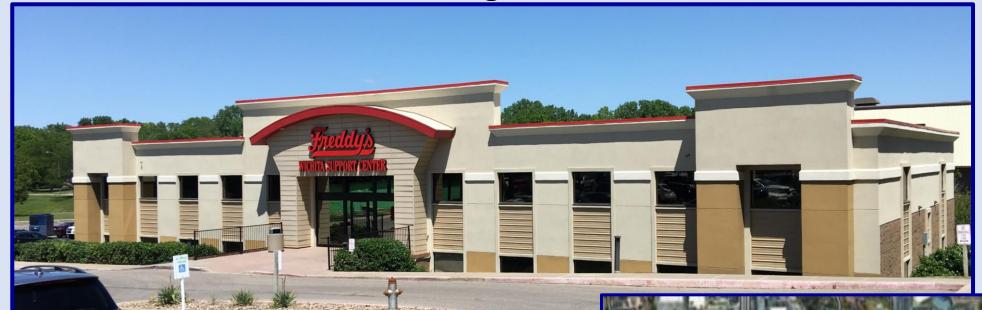

# 260 N Rock Rd – Wichita KS FOR SALE or LEASE

## Located between Rock Rd, Douglas Avenue, and Central Avenue

Building Size 21,560 square feet on two floors Available for occupancy with flexible spaces and ample parking Great location on one of Wichita's busiest corridors

#### 260 N Rock Rd - Wichita KS Located between Rock Rd, Douglas Avenue, and Central Avenue

2 minutes from Towne East Mall ◆ 5 minutes from Eastgate ◆ 8 minutes from East Kellogg Dr ◆ 10 minutes from Beech Textron