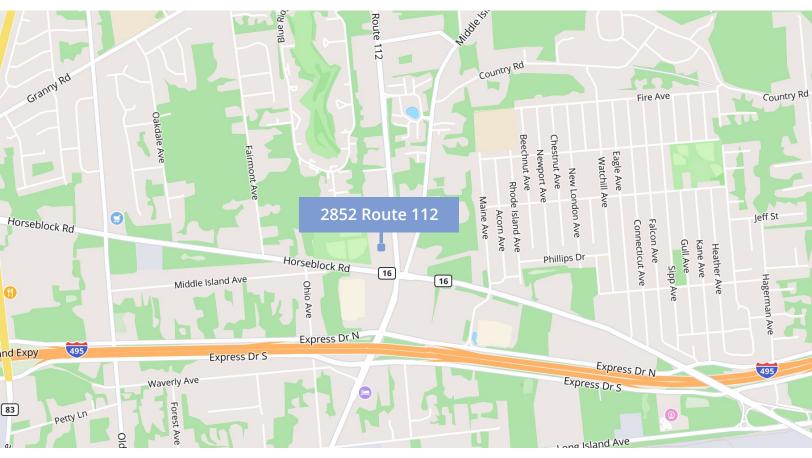

# Location highlights

- Well-situated property just off Exit 64 of the Long Island Expressway
- Close proximity to highly-trafficked Horseblock Road and public transportation
- Surrounded by high-density retail on the recently-transformed Route 112
- Under a mile from Medford Long Island station