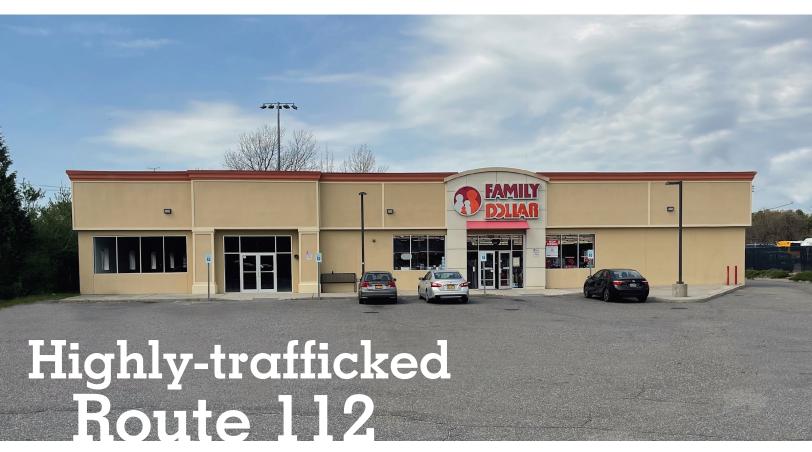

## **Retail for lease**

2852 Route 112 Medford NY, 11763

## **Building highlights**

- Building currently divided into 8,000 sf and 4,000 sf
- Ideal for a variety of retail uses with potential for medical use
- 16' ceiling heights
- Large lot with ample parking
- Monument signage with prime visibility