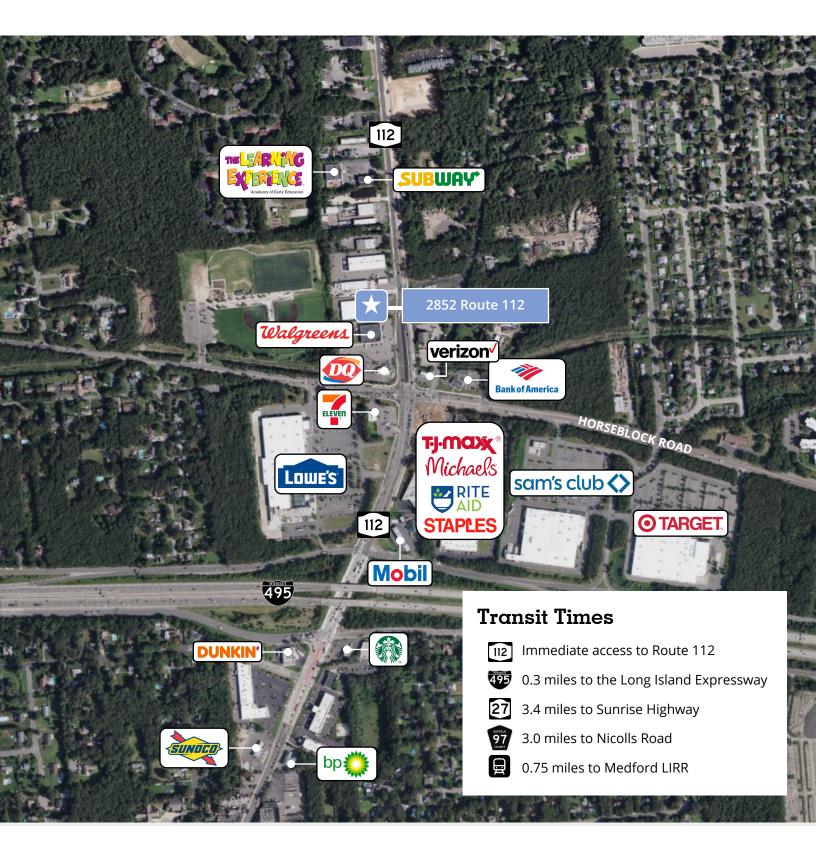

# Location highlights

- Well-situated property just off Exit 64 of the Long Island Expressway
- Close proximity to highly-trafficked Horseblock Road and public transportation
- Surrounded by high-density retail on the recently-transformed Route 112
- Under a mile from Medford Long Island station