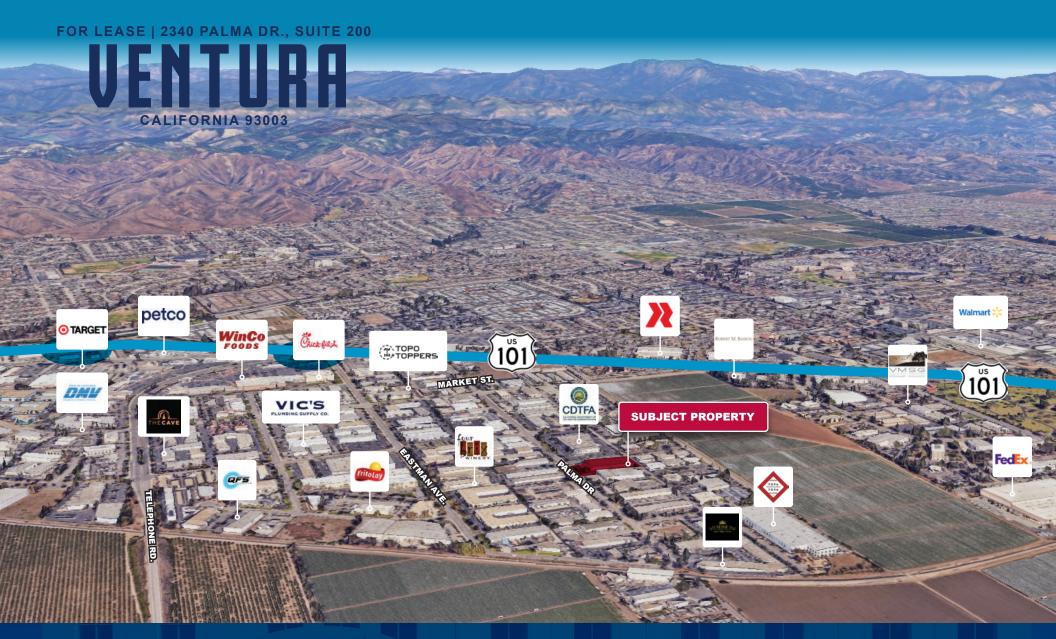

#### **LOCATION**

- Easy access to 101 & 126 Freeways
- Close to Retail Amenities Telephone & Main
- Minutes to Government Center

#### **IDEAL TENANTS**

- Law Firm
- Architect
- Engineering
- CPA / Accounting
- Real Estate / Escrow

- Advertising / Digital Marketing
- Insurance
- **Financial Services**
- Government