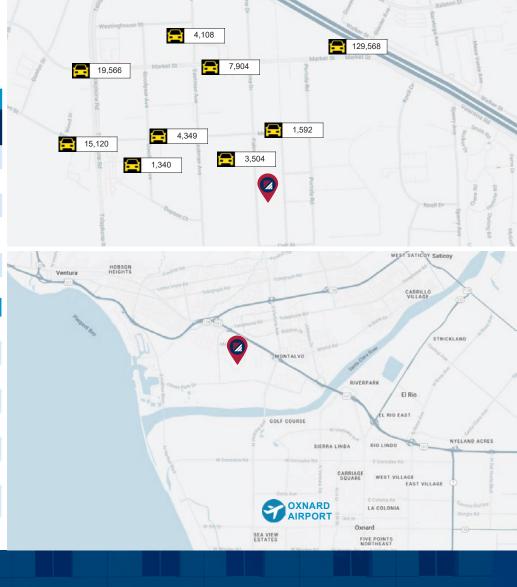

## UENTURA DR., SUITE 200

| Traffic Count  |                  |                |              |                     |
|----------------|------------------|----------------|--------------|---------------------|
| Collection St. | Cross Street     | Cross St Dist. | Traffic Vol. | Dist From<br>Subect |
| Palma Dr       | McGrath St N     | 3,504          | 2022         | 0.11 mi             |
| McGrath St     | Palma Dr W       | 1,592          | 2022         | 0.18 mi             |
| Eastman Ave    | McGrath St N     | 3,011          | 2022         | 0.21 mi             |
| McGrath St     | Eastman Ave<br>W | 3,049          | 2022         | 0.23 mi             |
| Palma Dr       | McGrath St S     | 2,785          | 2022         | 0.26 mi             |