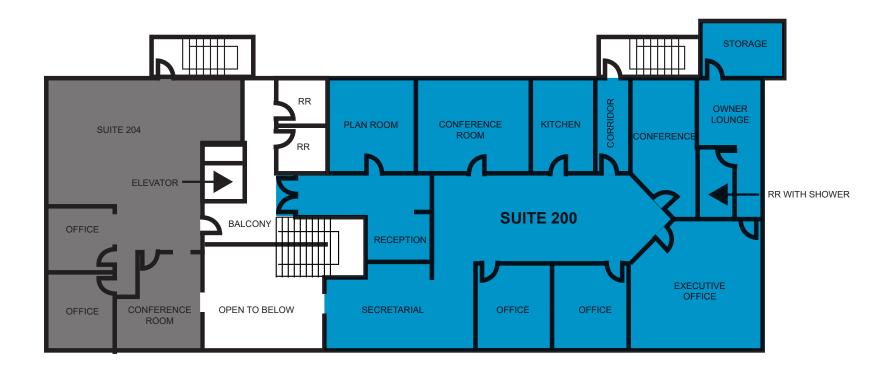

## ±4,619 SF HIGH IMAGE BUILDING

#### **PROPERTY FEATURES:**

- ±4.619 SF Available Mezzanine
- High Image Building
- Double Door Entry to Suite
- **Excellent Parking**
- **Elevator Serviced**
- MPD Zoning allows for a variety of office uses.
- Kitchenette

- Large Executive Office with Floor to Ceiling Glass Walls, Private Restroom and Shower.
- 2 Conference Rooms with Floor to Ceiling Glass walls.
- 2 Skylights
- AT&T Fiber
- **Excellent Window Line with** Good Natural Light.