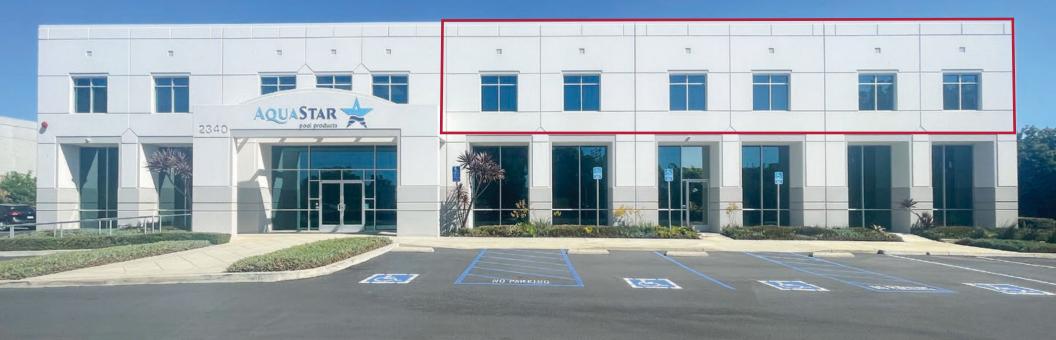

## ±4,619 SF HIGH IMAGE BUILDING

#### **PROPERTY FEATURES:**

- ±4.619 SF Available Mezzanine
- High Image Building
- Double Door Entry to Suite
- **Excellent Parking**
- **Elevator Serviced**
- MPD Zoning allows for a variety of office uses.
- Kitchenette

- Large Executive Office with Floor to Ceiling Glass Walls, Private Restroom and Shower.
- 2 Conference Rooms with Floor to Ceiling Glass walls.
- 2 Skylights
- AT&T Fiber
- **Excellent Window Line with** Good Natural Light.