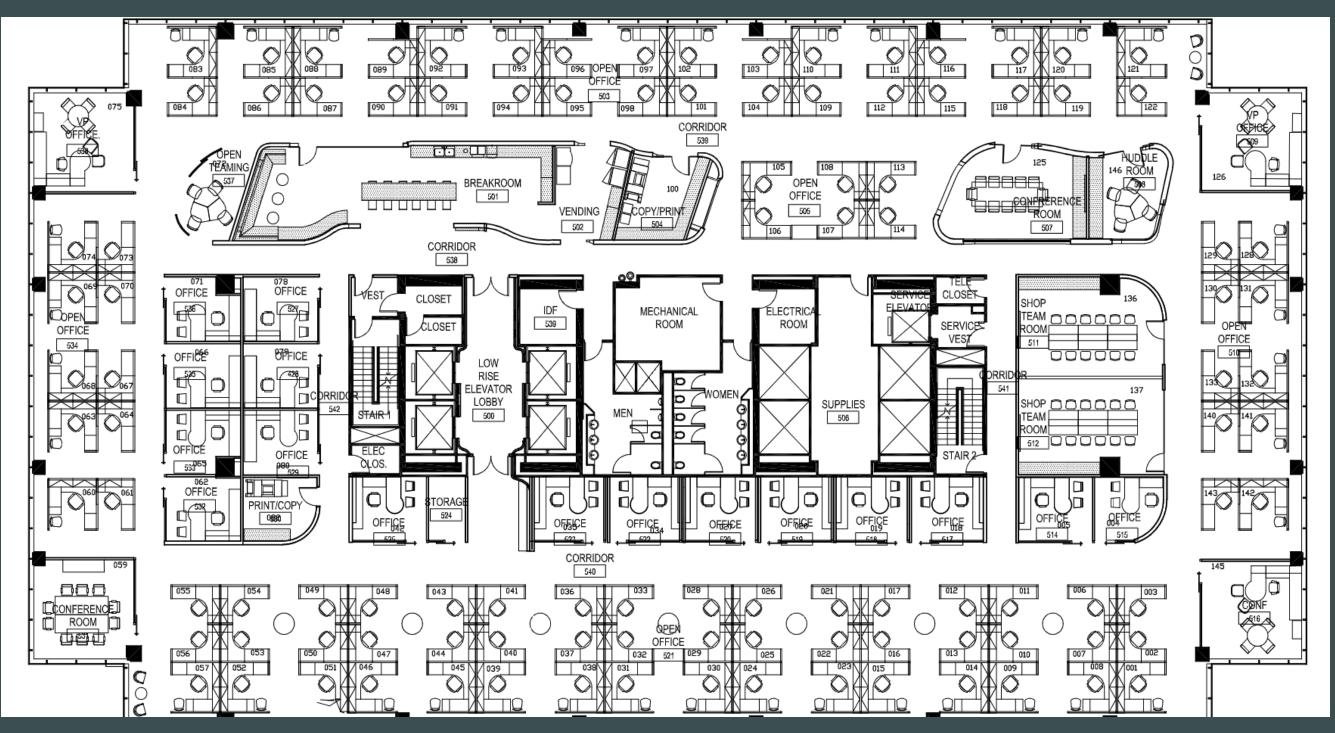

## Floor Plan

## Sublease Details

- + Central Perimeter
- + RSF 390,910
- + Parking 4/1,000
- + Furniture Available
- + Rental Rate: \$24.00/rsf/FSG
- + Lease Expiration 02/28/26
- + Average Floor SF 24,000+