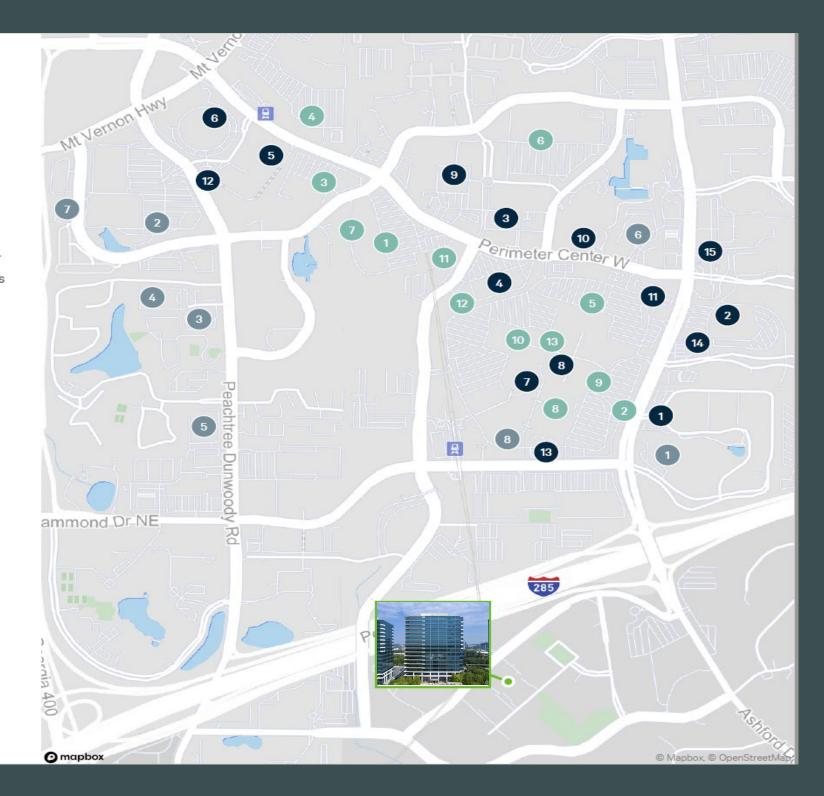

#### Restaurant

- 1 Starbucks
- 3 Tin Lizzy's Cantina
- Chuy's
- 5 Cava
- 6 La Madeline
- 7 The Cheesecake Factory
- 8 Maggiano's
- 9 Fleming's Steakhouse
- The Capital Grille
- 11 The Lazy Dog
- Bagel Boys
- 13 Chick-Fil-A
- Café Intermezzo
- Red Pepper Taqueria

### Retail

- Petsmart
- Nordstrom
- TJ Maxx
- REI
- Dillards
- Target
- Academy Sports
- Macy's
- Urban Outfitters
- Lululemon
- T&TA III
- Barnes & Noble
- Perimeter Mall

### Hotel

- Crowne Plaza
- Extended Stay America
- 3 La Quinta Inn & Suites
- Courtyard By Mariott Atlanta
- Hilton Atlanta
   Perimeter Suites
- Le Méridien
   Atlanta Perimeter
- Homewood Suites by Hilton
- B Hyatt Place Atlanta