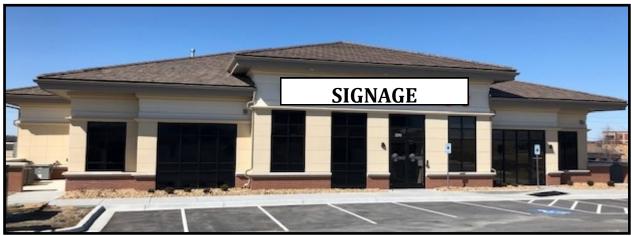

### **Proposed Medical/Office Building**

- 7,500 ± SF Building
- Perfect for Medical Office Use
- Single or Multiple Tenants
- TI Allowance—\$65/SF
- Lease Rate—\$27/SF NNN
- Excellent Lee's Summit Location,
   Easy Access to I-470/291 Hwy