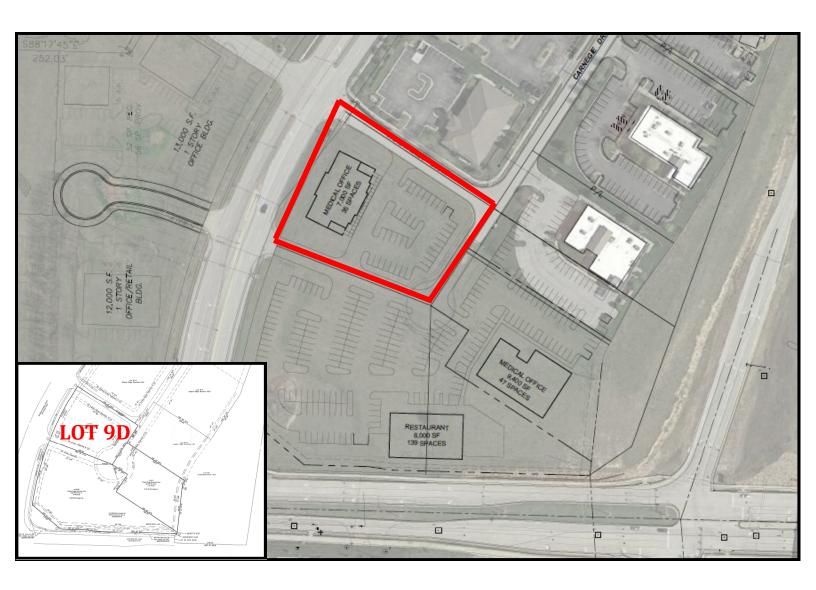

### 3130 NE Carnegie Drive, Lee's Summit, MO 64064

### **SITE PLAN**

All information furnished regarding property for sale or lease is from sources deemed reliable, but no warranty or representation is made as to the accuracy thereof, and the same is submitted subject to errors, omissions, changes of prices, rental or other conditions, prior to sale or lease or withdrawal without notice.

3170 NE Carnegie Drive, Suite 400 ● Lee's Summit, MO 64064 ● 816.795.8100 ● Fax: 816.875.0051 ● www.ceahrealtors.com