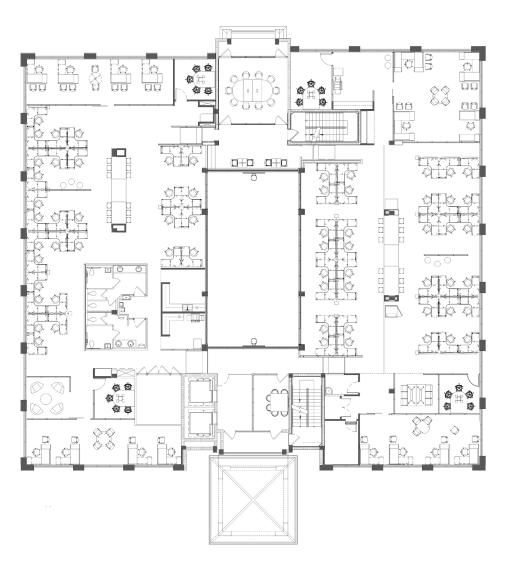

## Building I - 39,872 sf 2<sup>nd</sup> floor

#### Weston Corporate Campus (former UKG campus)

2000 & 2002 Ultimate Way | Weston, FL 33326