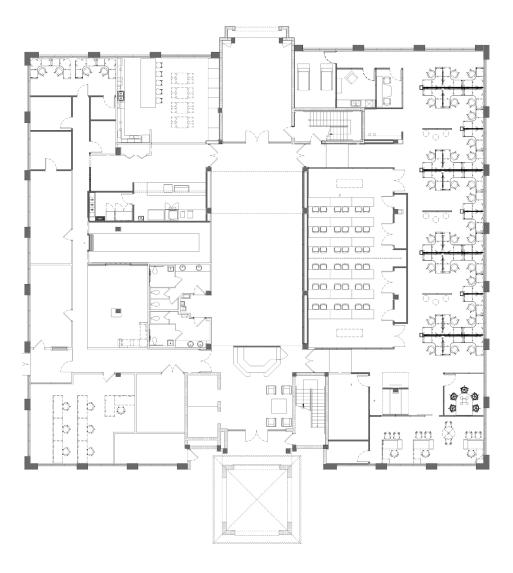

## Building I - 39,872 sf 1<sup>st</sup> floor

### Weston Corporate Campus (former UKG campus)

2000 & 2002 Ultimate Way | Weston, FL 33326