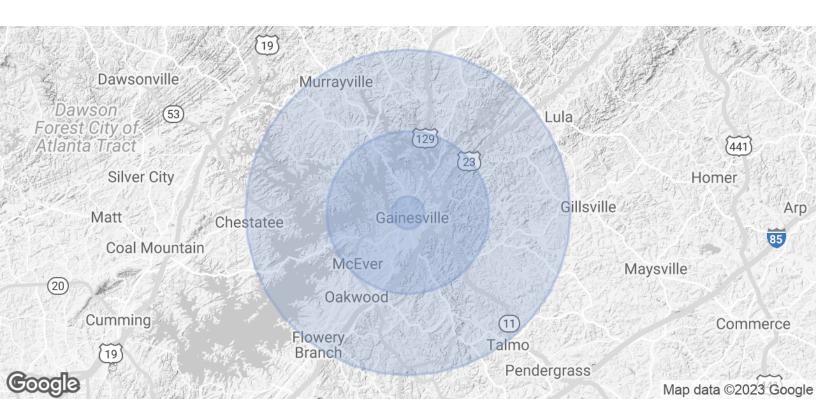

# **About the Submarket**

Gainesville, situated in Northeast Georgia, is the hub of the region, recognized for its economic vitality and natural beauty. Serving as Hall County's seat and principal city, it rests by Lake Sidney Lanier, bordered by the Chattahoochee National Forest and the Blue Ridge Mountains. Notable for business opportunities, it hosts international firms, boasts a strong agribusiness presence, and houses the acclaimed Northeast Georgia Medical Center. With attractions like Lake Lanier, Road Atlanta, and cultural sites, such as Elachee Nature Science Center and Quinlan Visual Arts Center, Gainesville offers a diverse and vibrant community for residents and visitors alike.

| Population           | 1 Mile    | 5 Miles   | 10 Miles  |
|----------------------|-----------|-----------|-----------|
| Total Population     | 8,421     | 75,816    | 164,282   |
| Average Age          | 29.5      | 34.8      | 37.2      |
| Average Age (Male)   | 32.1      | 33.9      | 36.3      |
| Average Age (Female) | 29.1      | 36.8      | 38.4      |
| Households & Income  | 1 Mile    | 5 Miles   | 10 Miles  |
| Total Households     | 3,196     | 27,586    | 60,855    |
| # of Persons per HH  | 2.6       | 2.7       | 2.7       |
| Average HH Income    | \$61,140  | \$66,278  | \$73,376  |
| Average House Value  | \$166,728 | \$207,721 | \$222,746 |

<sup>\*</sup> Demographic data derived from 2020 ACS - US Census

Frank N. Simpson, CCIM SIOR
Principal, Managing Director
D 770 532 9911
C 770 654 2300
frank.simpson@avisonyoung.com

Sam B. Simpson
Senior Associate
D 770 532 9911
C 770 654 0062
sam.simpson@avisonyoung.com