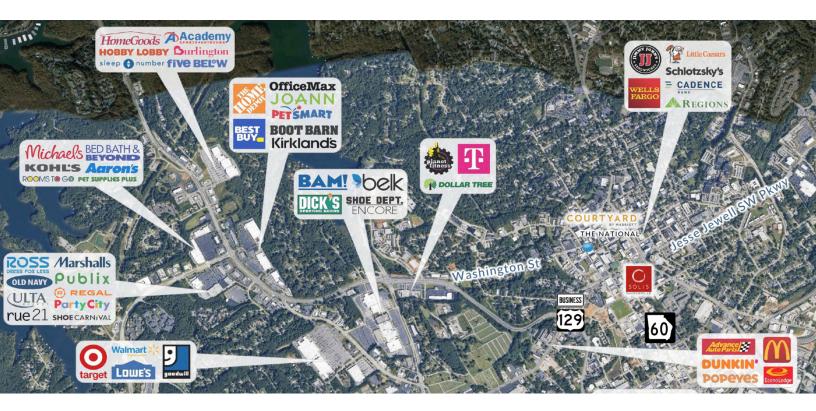

# **About the Submarket**

Gainesville, situated in Northeast Georgia, is the hub of the region, recognized for its economic vitality and natural beauty. Serving as Hall County's seat and principal city, it rests by Lake Sidney Lanier, bordered by the Chattahoochee National Forest and the Blue Ridge Mountains. Notable for business opportunities, it hosts international firms, boasts a strong agribusiness presence, and houses the acclaimed Northeast Georgia Medical Center. With attractions like Lake Lanier, Road Atlanta, and cultural sites, such as Elachee Nature Science Center and Quinlan Visual Arts Center, Gainesville offers a diverse and vibrant community for residents and visitors alike.