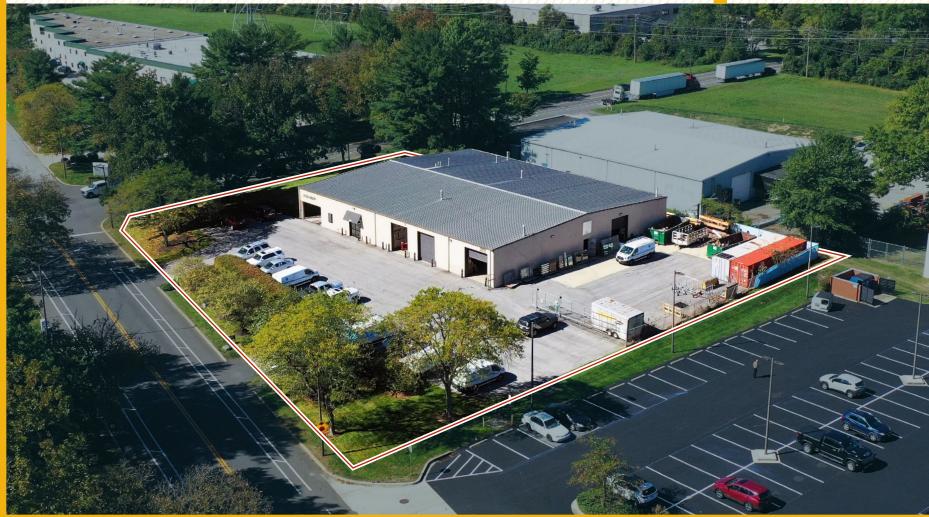

### **PROPERTY** OVERVIEW

#### **HIGHLIGHTS**:

- Rarely available standalone industrial property for lease/sale in Howard County, MD
- Outdoor Storage/Automotive Uses permitted
- Multiple drive-in doors
- M-1 (Manufacturing, Light) zoning
- Easy access to Route 32, Route 29 and I-95
- Close proximity to BWI Airport and the Port of Baltimore

| BUILDING SIZE: | 12,221 SF ±                                                                    |
|----------------|--------------------------------------------------------------------------------|
| LOT SIZE:      | 1.1 ACRES ±                                                                    |
| CLEAR HEIGHT:  | 16' ±                                                                          |
| DRIVE-INS:     | 4 (10' W x 12' H)                                                              |
| ZONING:        | NT (NEW TOWN DISTRICT)<br>W/ UNDERLYING M-1<br>(MANUFACTURING: LIGHT DISTRICT) |