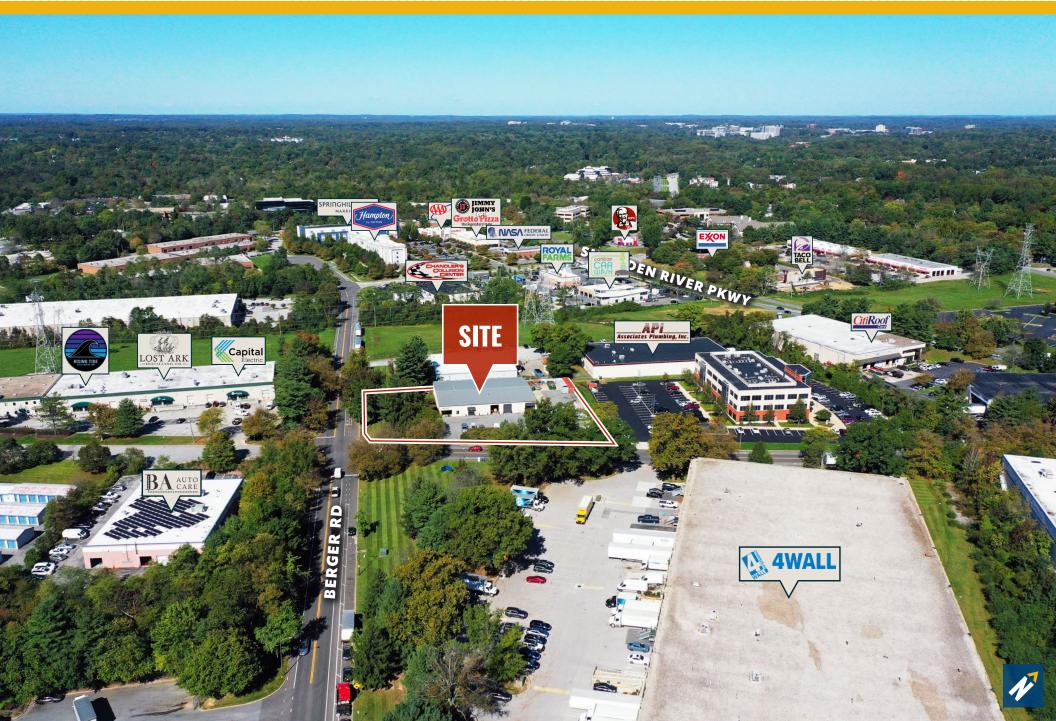

le drive-in doors
- M-1 (Manufacturing, Light) zoning
- Easy access to Route 32, Route 29 and I-95
- Close proximity to BWI Airport and the Port of Baltimore

| BUILDING SIZE: | 12,221 SF ±                                                                    |
|----------------|--------------------------------------------------------------------------------|
| LOT SIZE:      | 1.1 ACRES ±                                                                    |
| CLEAR HEIGHT:  | 16' ±                                                                          |
| DRIVE-INS:     | 4 (10' W x 12' H)                                                              |
| ZONING:        | NT (NEW TOWN DISTRICT)<br>W/ UNDERLYING M-1<br>(MANUFACTURING: LIGHT DISTRICT) |



#### AERIAL



## LOCAL **BIRDSEYE**



### **TRADE** A R E A





# FOR MORE INFO **CONTACT:**



MATTHEW CURRAN, SIOR SENIOR VICE PRESIDENT & PRINCIPAL

443.573.3203 MCURRAN@mackenziecommercial.com



ANDREW MEEDER, SIOR SENIOR VICE PRESIDENT & PRINCIPAL 410.494.4881 AMEEDER@mackenziecommercial.com



DANIEL HUDAK, SIOR SENIOR VICE PRESIDENT & PRINCIPAL

443.573.3205 DHUDAK@mackenziecommercial.com



#### www.MACKENZIECOMMERCIAL.com

VISIT PROPERTY PAGE FOR MORE INFORMATION.

No warranty or representation, expressed or implied, is made as to the accuracy of the information contained herein, and same is submitted subject to errors, omissions, change of price, rental or other conditions, withdrawal without notice, and to any specific listing conditions imposed by our principals.