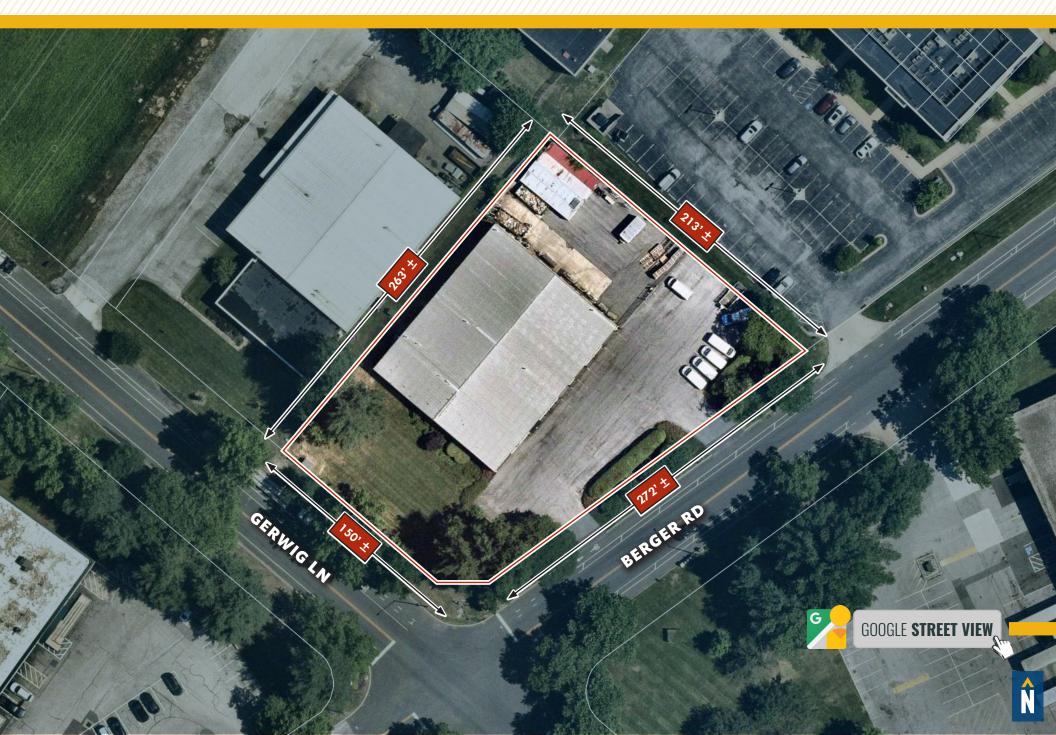

#### AERIAL

| BUILDING SIZE: | 12,221 SF ±                                                                    |
|----------------|--------------------------------------------------------------------------------|
| LOT SIZE:      | 1.1 ACRES ±                                                                    |
| CLEAR HEIGHT:  | 16' ±                                                                          |
| DRIVE-INS:     | 4 (10' W x 12' H)                                                              |
| ZONING:        | NT (NEW TOWN DISTRICT)<br>W/ UNDERLYING M-1<br>(MANUFACTURING: LIGHT DISTRICT) |