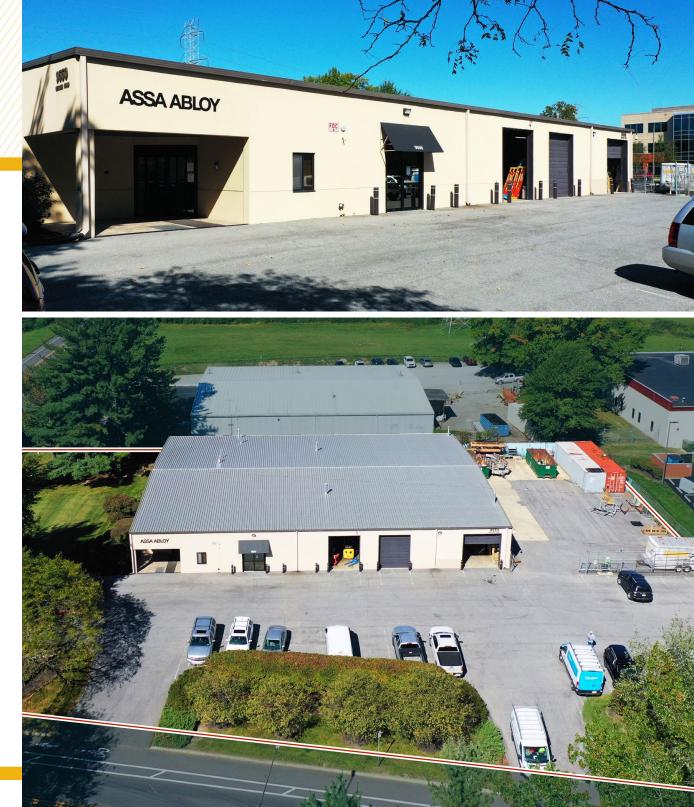

### **PROPERTY** OVERVIEW

#### **HIGHLIGHTS**:

- Rarely available standalone industrial property for lease/sale in Howard County, MD
- Outdoor Storage/Automotive Uses permitted
- Multiple drive-in doors
- M-1 (Manufacturing, Light) zoning
- Easy access to Route 32, Route 29 and I-95
- Close proximity to BWI Airport and the Port of Baltimore

| BUILDING SIZE: | 12,221 SF ±                                                                    |
|----------------|--------------------------------------------------------------------------------|
| LOT SIZE:      | 1.1 ACRES ±                                                                    |
| CLEAR HEIGHT:  | 16' ±                                                                          |
| DRIVE-INS:     | 4 (10' W x 12' H)                                                              |
| ZONING:        | NT (NEW TOWN DISTRICT)<br>W/ UNDERLYING M-1<br>(MANUFACTURING: LIGHT DISTRICT) |