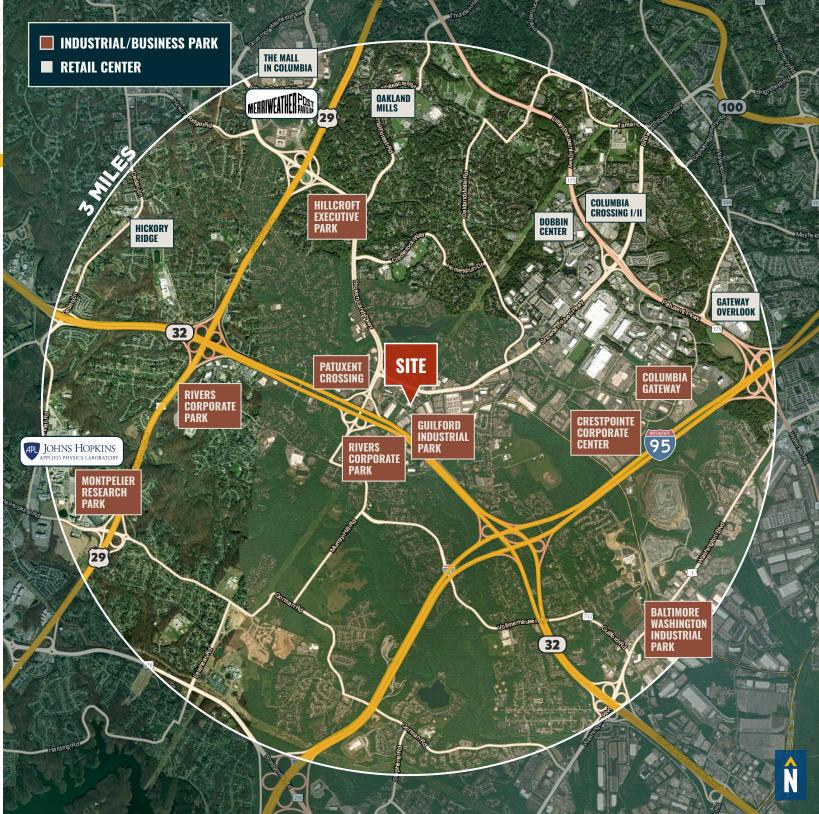

nufacturing, Light) zoning
- Easy access to Route 32, Route 29 and I-95
- Close proximity to BWI Airport and the Port of Baltimore

| BUILDING SIZE: | 12,221 SF ±                                                                    |
|----------------|--------------------------------------------------------------------------------|
| LOT SIZE:      | 1.1 ACRES ±                                                                    |
| CLEAR HEIGHT:  | 16' ±                                                                          |
| DRIVE-INS:     | 4 (10' W x 12' H)                                                              |
| ZONING:        | NT (NEW TOWN DISTRICT)<br>W/ UNDERLYING M-1<br>(MANUFACTURING: LIGHT DISTRICT) |



#### AERIAL



## LOCAL **BIRDSEYE**



### **TRADE** A R E A





# FOR MORE INFO **CONTACT:**



MATTHEW CURRAN, SIOR SENIOR VICE PRESIDENT & PRINCIPAL

443.573.3203 MCURRAN@mackenziecommercial.com



ANDREW MEEDER, SIOR SENIOR VICE PRESIDENT & PRINCIPAL 410.494.4881 AMEEDER@mackenziecommercial.com



DANIEL HUDAK, SIOR SENIOR VICE PRESIDENT & PRINCIPAL

443.573.3205 DHUDAK@mackenziecommercial.com



#### www.MACKENZIECOMMERCIAL.com

VISIT PROPERTY PAGE FOR MORE INFORMATION.

No warranty or representation, expressed or implied, is made as to the accuracy of the information contained herein, and same is submitted subject to errors, omissions, change of price, rental or other conditions, withdrawal without notice, and to any specific listing conditions imposed by our principals.