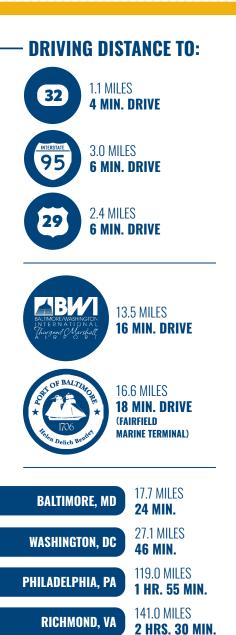

Manufacturing, Light) zoning
- Easy access to Route 32, Route 29 and I-95
- Close proximity to BWI Airport and the Port of Baltimore

| BUILDING SIZE: | 12,221 SF ±                                                                    |
|----------------|--------------------------------------------------------------------------------|
| LOT SIZE:      | 1.1 ACRES ±                                                                    |
| CLEAR HEIGHT:  | 16' ±                                                                          |
| DRIVE-INS:     | 4 (10' W x 12' H)                                                              |
| ZONING:        | NT (NEW TOWN DISTRICT)<br>W/ UNDERLYING M-1<br>(MANUFACTURING: LIGHT DISTRICT) |



#### AERIAL



## LOCAL **BIRDSEYE**



### **TRADE** A R E A





# FOR MORE INFO **CONTACT:**



MATTHEW CURRAN, SIOR SENIOR VICE PRESIDENT & PRINCIPAL

443.573.3203 MCURRAN@mackenziecommercial.com



ANDREW MEEDER, SIOR SENIOR VICE PRESIDENT & PRINCIPAL 410.494.4881 AMEEDER@mackenziecommercial.com



DANIEL HUDAK, SIOR SENIOR VICE PRESIDENT & PRINCIPAL

443.573.3205 DHUDAK@mackenziecommercial.com



#### www.MACKENZIECOMMERCIAL.com

VISIT PROPERTY PAGE FOR MORE INFORMATION.

No warranty or representation, expressed or implied, is made as to the accuracy of the information contained herein, and same is submitted subject to errors, omissions, change of price, rental or other conditions, withdrawal without notice, and to any specific listing conditions imposed by our principals.