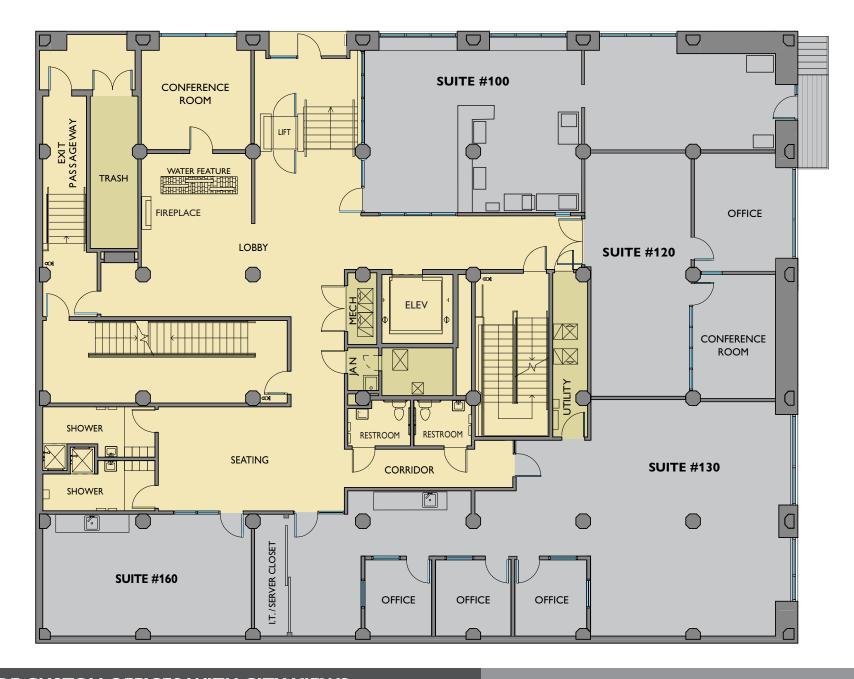

aterman Building 80 SE Madison Street, Portland OR 97214

**Tricia Anderson** 

tricia@northrimpdx.com 503.525.1927



## **FOR LEASE**

#### northrimpdx.com



Waterman Building 80 SE Madison Street, Portland OR 97214

**Tricia Anderson** 

tricia@northrimpdx.com 503.525.1927



## **FOR LEASE**

#### northrimpdx.com



#### **CENTRAL EASTSIDE CUSTOM OFFICES WITH CITY VIEWS**

Waterman Building 80 SE Madison Street, Portland OR 97214

Tricia Anderson

tricia@northrimpdx.com 503.525.1927



## **FOR LEASE**

#### northrimpdx.com

## FLOOR PLAN Basement



#### **CENTRAL EASTSIDE CUSTOM OFFICES WITH CITY VIEWS**

Waterman Building 80 SE Madison Street, Portland OR 97214

Tricia Anderson
tricia@northrimpdx.com | 503.525.1927



## **FOR LEASE**

#### northrimpdx.com

# FLOOR PLAN 1st Floor



#### **CENTRAL EASTSIDE CUSTOM OFFICES WITH CITY VIEWS**

Waterman Building 80 SE Madison Street, Portland OR 97214

Tricia Anderson

tricia@northrimpdx.com | 503.525.1927



## **FOR LEASE**

#### northrimpdx.com

# FLOOR PLAN 2nd Floor



#### **CENTRAL EASTSIDE CUSTOM OFFICES WITH CITY VIEWS**

Waterman Building 80 SE Madison Street, Portland OR 97214

Tricia Anderson
tricia@northrimpdx.com | 503.525.1927



## **FOR LEASE**

#### northrimpdx.com

# FLOOR PLAN 3rd Floor



#### **CENTRAL EASTSIDE CUSTOM OFFICES WITH CITY VIEWS**

Waterman Building 80 SE Madison Street, Portland OR 97214

Tricia Anderson
tricia@northrimpdx.com | 503.525.1927



## **FOR LEASE**

#### northrimpdx.com

# FLOOR PLAN 4th Floor



#### **CENTRAL EASTSIDE CUSTOM OFFICES WITH CITY VIEWS**

Waterman Building 8