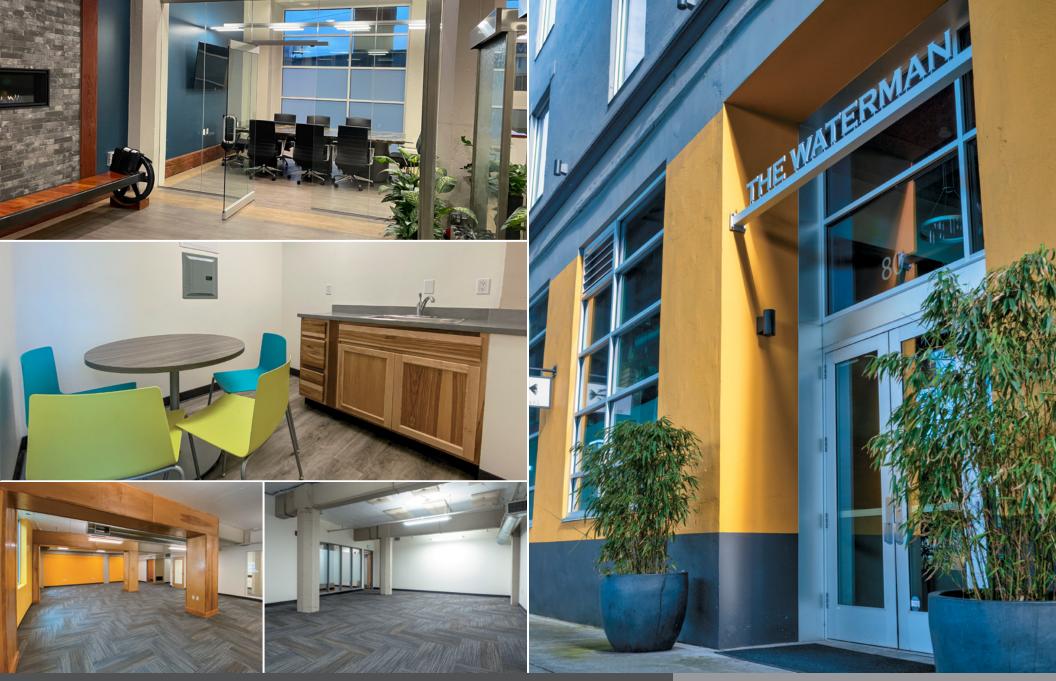

## **FOR LEASE**

Our Waterman Building is home to 4 floors of modern, professional office space and select custom office community

amenities. Step into the building and find a furnished lobby and a new ramen restaurant, as well as common workspaces and a shared conference room. Portland's Central Eastside neighborhood has a nouveau-industrial chic personality and these office spaces perfectly mirror that creative and artistic vibe. Located just minutes from the Esplanade and Tilikum Crossing. With its secure bike storage, commuter showers, and unisex restrooms, bike commuting to and from the Waterman Building is made easy.

### **Property Details**

- Common conference room
- ADA Accessible restrooms
- Furnished lobby with modern furniture, fireplace, and fountain
- 3rd and 4th floor recessed decks with views
- 13' Ceilings on the 1st floor
- Wi-Fi and 24/7 alarm system
- High speed fiber internet