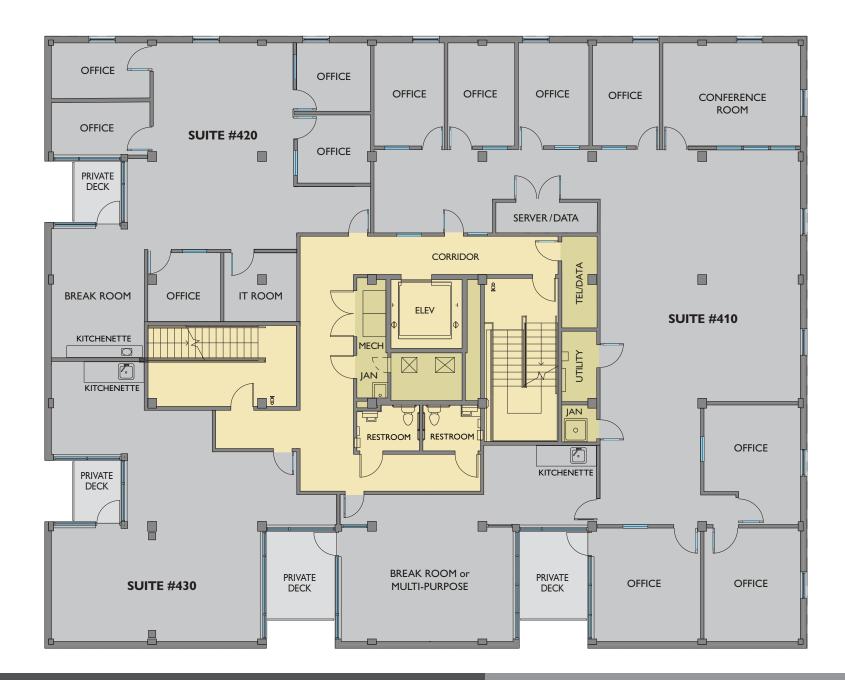

03.525.1927



## **FOR LEASE**

#### northrimpdx.com

# FLOOR PLAN 1st Floor



#### **CENTRAL EASTSIDE CUSTOM OFFICES WITH CITY VIEWS**

Waterman Building 80 SE Madison Street, Portland OR 97214

Tricia Anderson

tricia@northrimpdx.com | 503.525.1927



## **FOR LEASE**

#### northrimpdx.com

# FLOOR PLAN 2nd Floor



#### **CENTRAL EASTSIDE CUSTOM OFFICES WITH CITY VIEWS**

Waterman Building 80 SE Madison Street, Portland OR 97214

Tricia Anderson
tricia@northrimpdx.com | 503.525.1927



## **FOR LEASE**

#### northrimpdx.com

# FLOOR PLAN 3rd Floor



#### **CENTRAL EASTSIDE CUSTOM OFFICES WITH CITY VIEWS**

Waterman Building 80 SE Madison Street, Portland OR 97214

Tricia Anderson
tricia@northrimpdx.com | 503.525.1927



## **FOR LEASE**

#### northrimpdx.com

# FLOOR PLAN 4th Floor



#### **CENTRAL EASTSIDE CUSTOM OFFICES WITH CITY VIEWS**

Waterman Building 80 SE Madison Street, Portland OR 97214

Tricia Anderson
tricia@northrimpdx.com | 503.525.1927



## **FOR LEASE**

#### northrimpdx.com



Tricia Anderson
tricia@northrimpdx.com | 503.525.1927

NORTH RIM

#### Willamette Rive Parking Within SE Washington St SE Washington St Walking Distance Contact parking companies directly SE Alder St for current rates and availabilities Le Bistro Montage SE Morrison St City Center Parking Cascade citycenterparking.com SE 3rd Ave - Lot #241 Bar 503.221.1666 Rogue Eastside Hair of the Dog Brewing & Pilot Brev SE 2nd and Lot #339: 1027 SE 2nd & Yamhill SE Yamhill St Yamhill - Lot #339 Entrance off SE 2nd Avenue 7-min walk / Daily and monthly parking SE Taylor St. Lot #352: 685 S