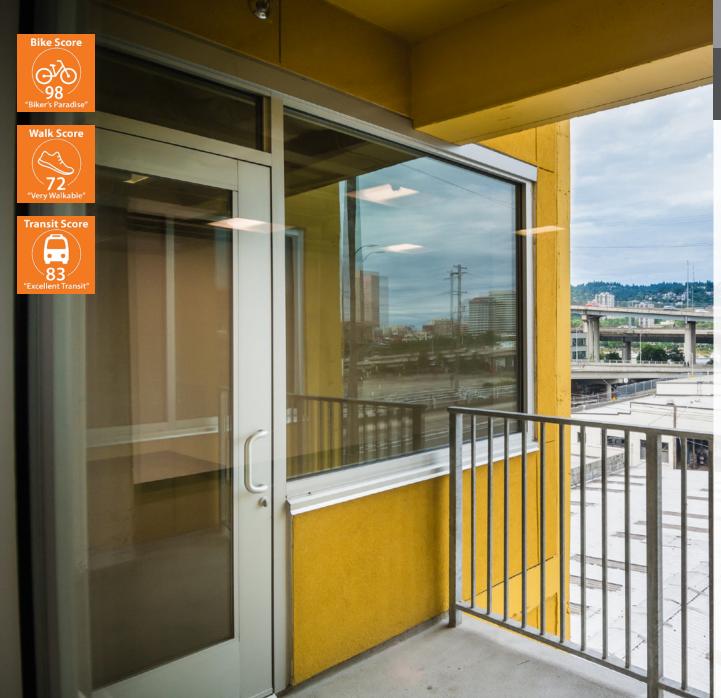

#### **Commuter Amenities**

- Secure bike storage
- Bicycle service and repair area
- Private storage lockers
- 2 shower facilities

### **Property Details**

- Common conference room
- ADA Accessible restrooms
- Furnished lobby with modern furniture, fireplace, and fountain
- 3rd and 4th floor recessed decks with views
- 13' Ceilings on the 1st floor
- Wi-Fi and 24/7 alarm system
- High speed fiber internet

#### **Location Details**

- Central Eastside industrial district near restaurants, brew pubs, and bakeries
- Close to bus lines and street car access
- Close to I-5 and Hawthorne Bridge
- Walking distance to downtown Portland