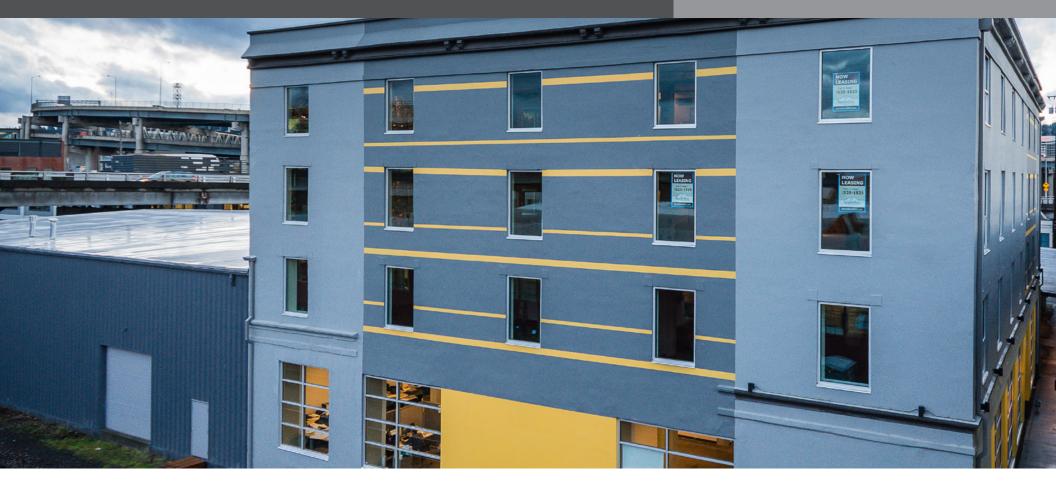

## **CENTRAL EASTSIDE CUSTOM OFFICES** WITH CITY VIEWS

Waterman Building 80 SE Madison Street, Portland OR 97214

## **FOR LEASE**

Our Waterman Building is home to 4 floors of modern, professional office space and select custom office community

amenities. Step into the building and find a furnished lobby and a new ramen restaurant, as well as common workspaces and a shared conference room. Portland's Central Eastside neighborhood has a nouveau-industrial chic personality and these office spaces perfectly mirror that creative and artistic vibe. Located just minutes from the Esplanade and Tilikum Crossing. With its secure bike storage, commuter showers, and unisex restrooms, bike commuting to and from the Waterman Building is made easy.

## CENTRAL EASTSIDE CUSTOM OFFICES WITH CITY VIEWS

Waterman Building 80 SE Madison Street, Portland OR 97214