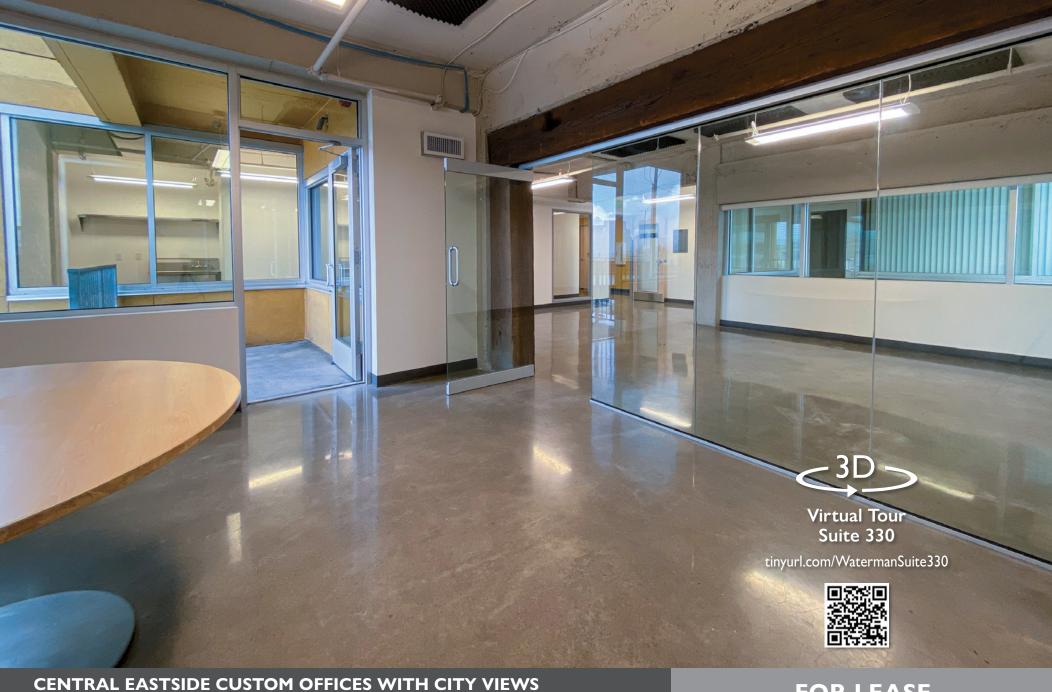

## **CENTRAL EASTSIDE CUSTOM OFFICES** WITH CITY VIEWS

Waterman Building 80 SE Madison Street, Portland OR 97214

## **FOR LEASE**

Our Waterman Building is home to 4 floors of modern, professional office space and select custom office community

amenities. Step into the building and find a furnished lobby and a new ramen restaurant, as well as common workspaces and a shared conference room. Portland's Central Eastside neighborhood has a nouveau-industrial chic personality and these office spaces perfectly mirror that creative and artistic vibe. Located just minutes from the Esplanade and Tilikum Crossing. With its secure bike storage, commuter showers, and unisex restrooms, bike commuting to and from the Waterman Building is made easy.