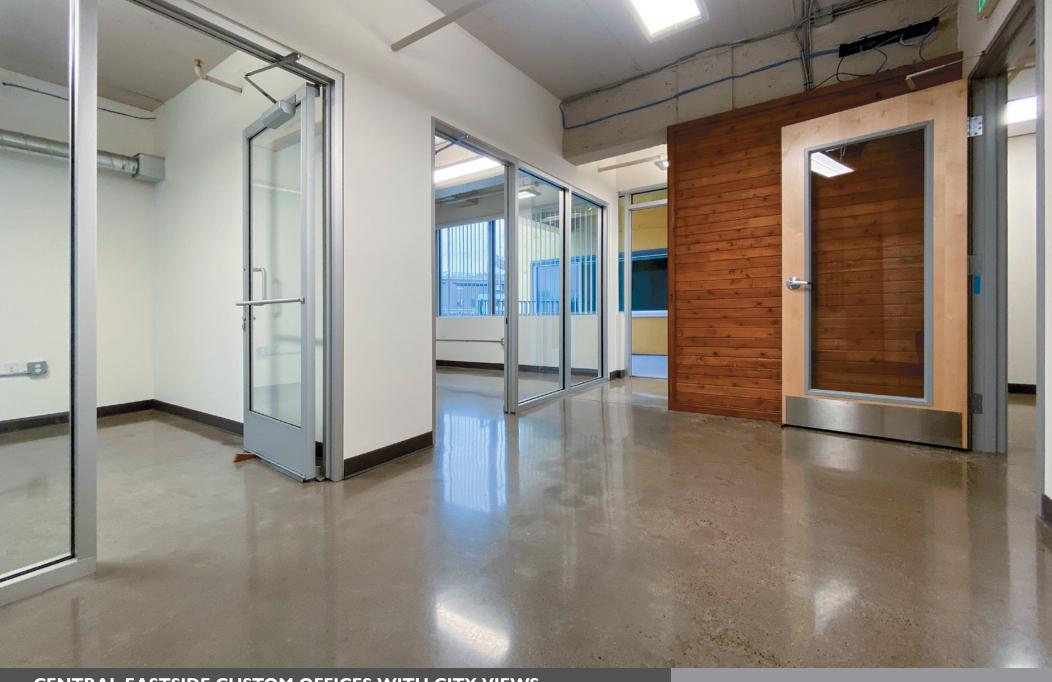

## **CENTRAL EASTSIDE CUSTOM OFFICES** WITH CITY VIEWS

Waterman Building 80 SE Madison Street, Portland OR 97214

## **FOR LEASE**

Our Waterman Building is home to 4 floors of modern, professional office space and select custom office community

amenities. Step into the building and find a furnished lobby and a new ramen restaurant, as well as common workspaces and a shared conference room. Portland's Central Eastside neighborhood has a nouveau-industrial chic personality and these office spaces perfectly mirror that creative and artistic vibe. Located just minutes from the Esplanade and Tilikum Crossing. With its secure bike storage, commuter showers, and unisex restrooms, bike commuting to and from the Waterman Building is made easy.