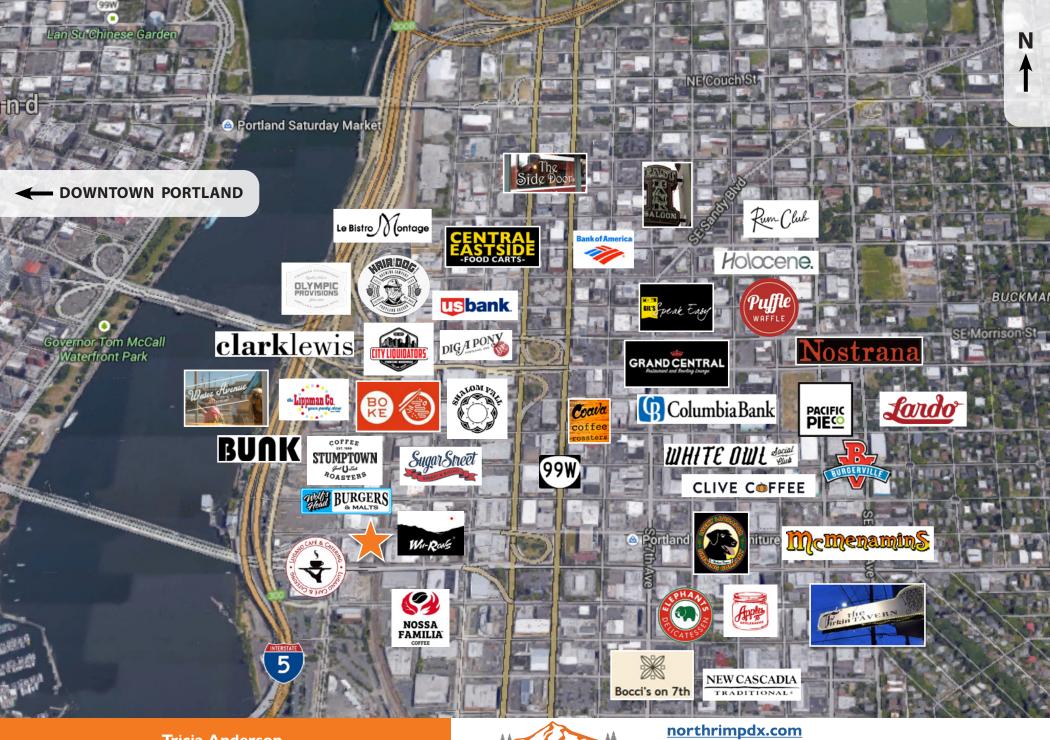

#### **Location Details**

- Central Eastside industrial district near restaurants, brew pubs, and bakeries
- Close to bus lines and street car access
- Close to I-5 and Hawthorne Bridge
- Walking distance to downtown Portland

### **Daily Traffic Count**

(SE Water & Madison)

TOTAL: 7,185

Tricia Anderson
tricia@northrimpdx.com | 503.525.1927