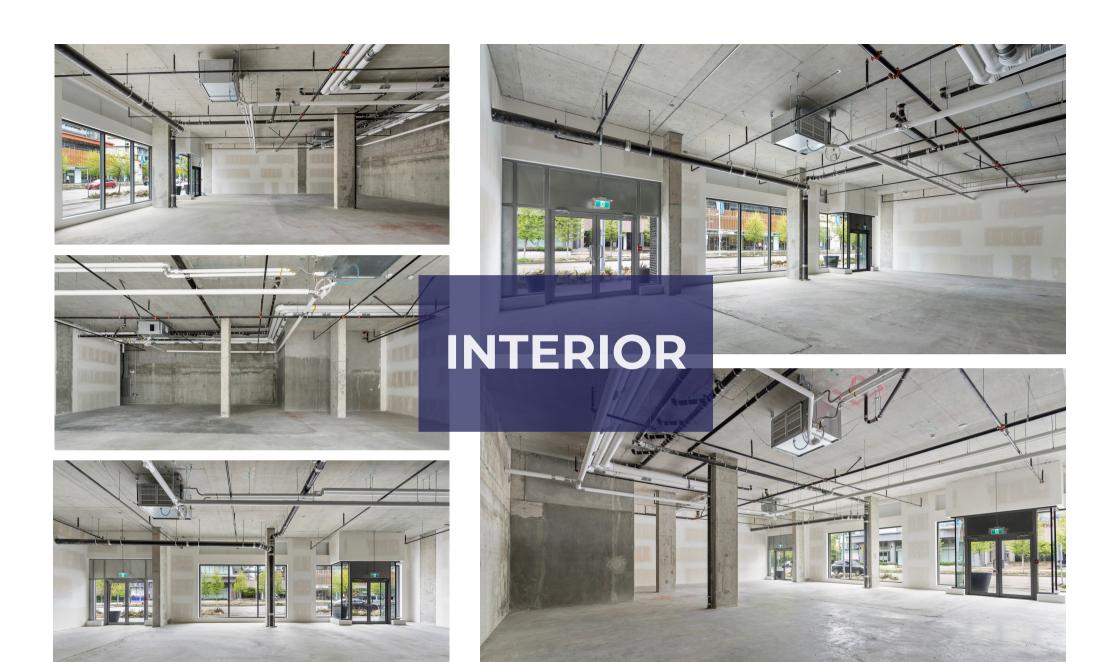

Iconic Properties Group is proud to showcase Unit 140 of 6628 River Road in Richmond, BC.

Situated near the bustling intersection of River Road and Hollybridge Way, this high-exposure, 2,347 sqft retail unit boasts 54 ft of window frontage. This property presents an appealing investment opportunity, with its impressive 16-foot ceiling height, HVAC units for year-round comfort, abundant 3-phase power supply, and two sets of double-entry glass doors.

SUBJECT PROPERTY