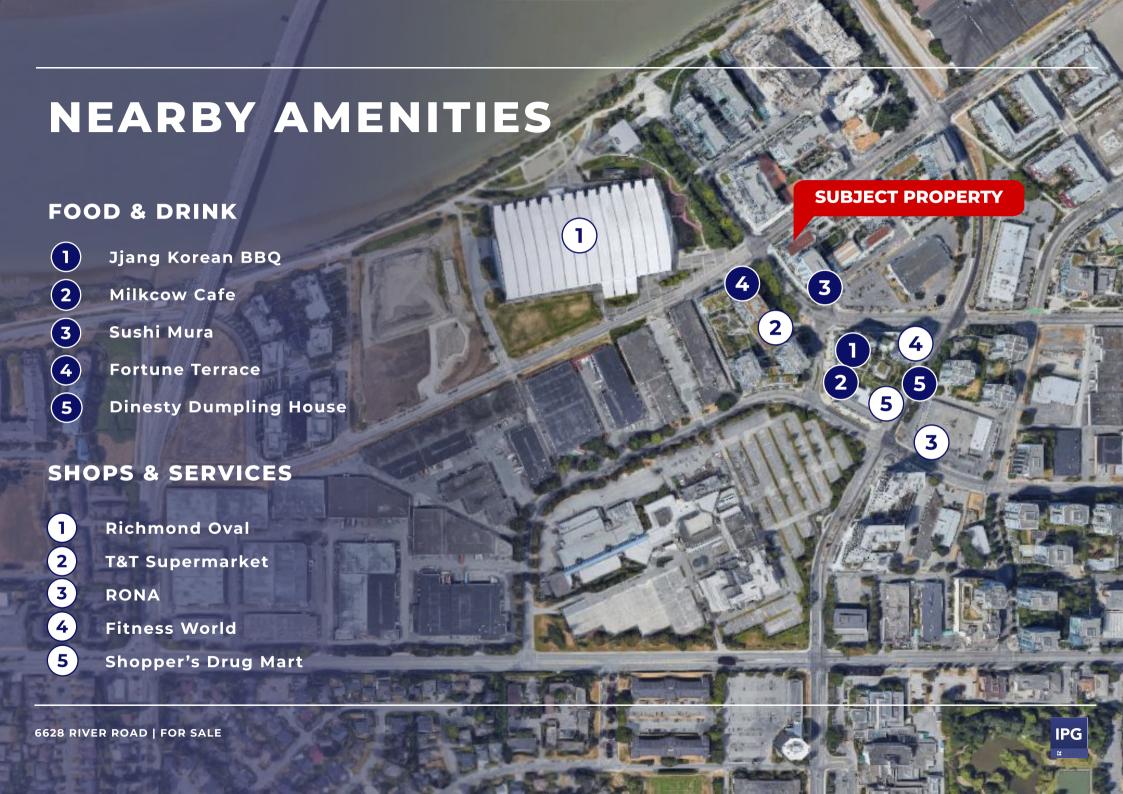

Situated in Richmond's up-and-coming Brighouse neighbourhood, the subject property enjoys proximity to major shopping destinations such as CF Richmond Centre, Lansdowne Centre, and the popular McArthurGlen Designer Outlet near Vancouver International Airport. This location strategically positions the property in an advantageous environment for businesses to flourish, facilitating seamless accessibility for suppliers, employees, and clientele alike.