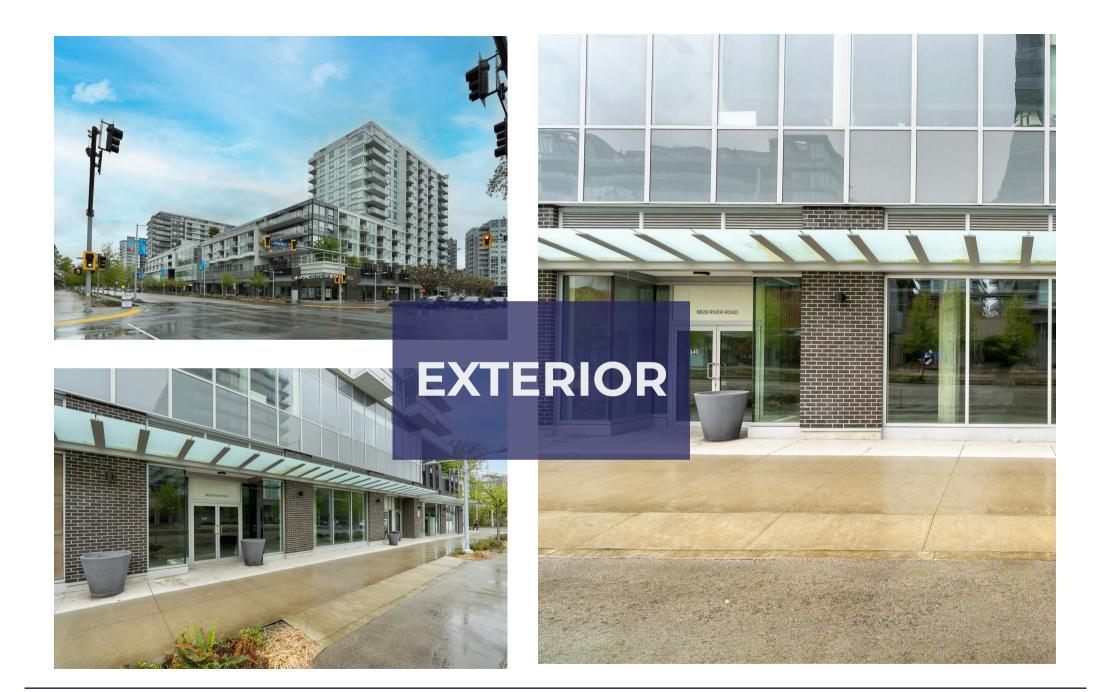

Iconic Properties Group is proud to showcase Unit 140 of 6628 River Road in Richmond, BC.

Situated near the bustling intersection of River Road and Hollybridge Way, this high-exposure, 2,347 sqft retail unit boasts 54 ft of window frontage. This property presents an appealing investment opportunity, with its impressive 16-foot ceiling height, HVAC units for year-round comfort, abundant 3-phase power supply, and two sets of double-entry glass doors.