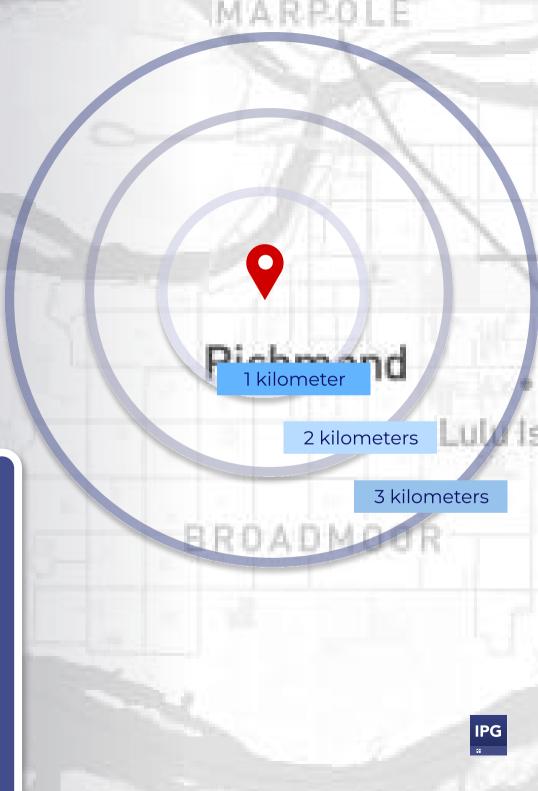

The property's flexible RCL3 Residential/Limited Commercial Zoning permits a variety of uses, including child care, housing, animal grooming, home business, hotel, and more.

|                                     | 1 km        | 2 km        | 3 km        |
|-------------------------------------|-------------|-------------|-------------|
| Population<br>(2024)                | 13,741      | 63,147      | 116,743     |
| Population<br>(2025)                | 16,292      | 70,231      | 128,917     |
| Projected Annual Growth (2024-2025) | 18.56%      | 11.21%      | 10.43%      |
| Median Age                          | 36.7        | 40.8        | 41.6        |
| Average Household<br>Income (2024)  | \$77,857.71 | \$85,739.28 | \$94,298.67 |
| Average Persons Per<br>Household    | 2           | 2           | 3           |