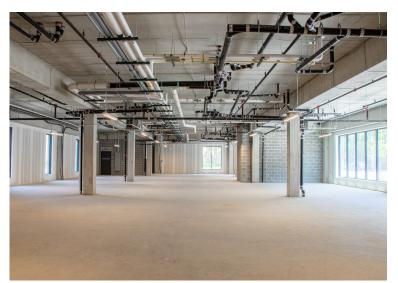

## **BUILDING HIGHLIGHTS**

- New construction mixed-use/affordable housing and commercial development in the North Loop
- Located one block off Washington Avenue within walking distance of coffee shops, retailers, restaurants, breweries and more
- 10,096 RSF design-build opportunity for retail or office user(s) with capacity for a full-service restaurant/grill, coffee shop, or deli
- Dedicated entrance(s) and signage on 10th Avenue or 3rd Street
- Adjacent, state of the art 24/7/365 secure parking ramp for tenant and guests, and underground, shared parking for employees
- Convenient access to I-94, I-394 and Highway 55
- Commercial space also offered for sale (call for pricing)

The Redwell, Schafer Richardson's second affordable housing project, located at 1020 North Third Street in Minneapolis' North Loop neighborhood, is now open!

The street level of the building hosts resident amenity spaces and approximately 10,096 SF of commercial space, which can be demised into two or three bays for retail or office users. The commercial space has dedicated street entrances and signage on 10th Avenue and/or 3rd Street.