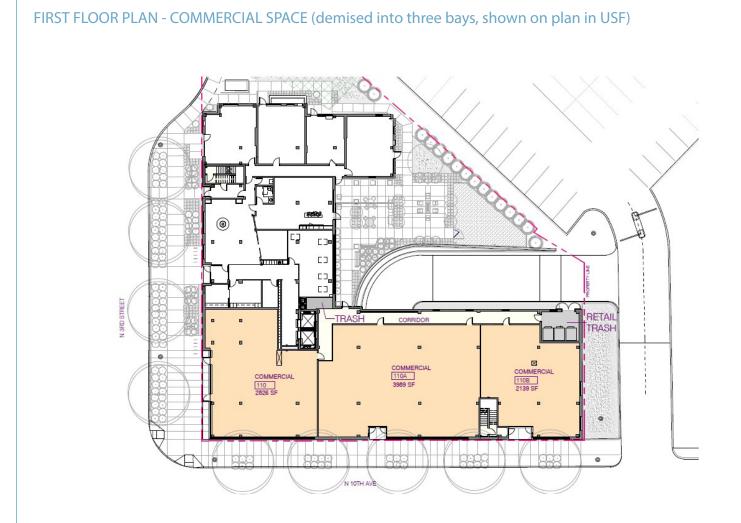

## FIRST FLOOR PLAN - COMMERCIAL SPACE (demised into two bays, shown on plan in USF)

ERIN LARSON 612-314-1692 elarson@sr-re.com

### MIKE OLSON

612-359-5843 molson@sr-re.com www.sr-re.com

1020 N 3rd Street, Minneapolis, MN 55401

ERIN LARSON 612-314-1692 elarson@sr-re.com MIKE OLSON

612-359-5843 molson@sr-re.com www.sr-re.com