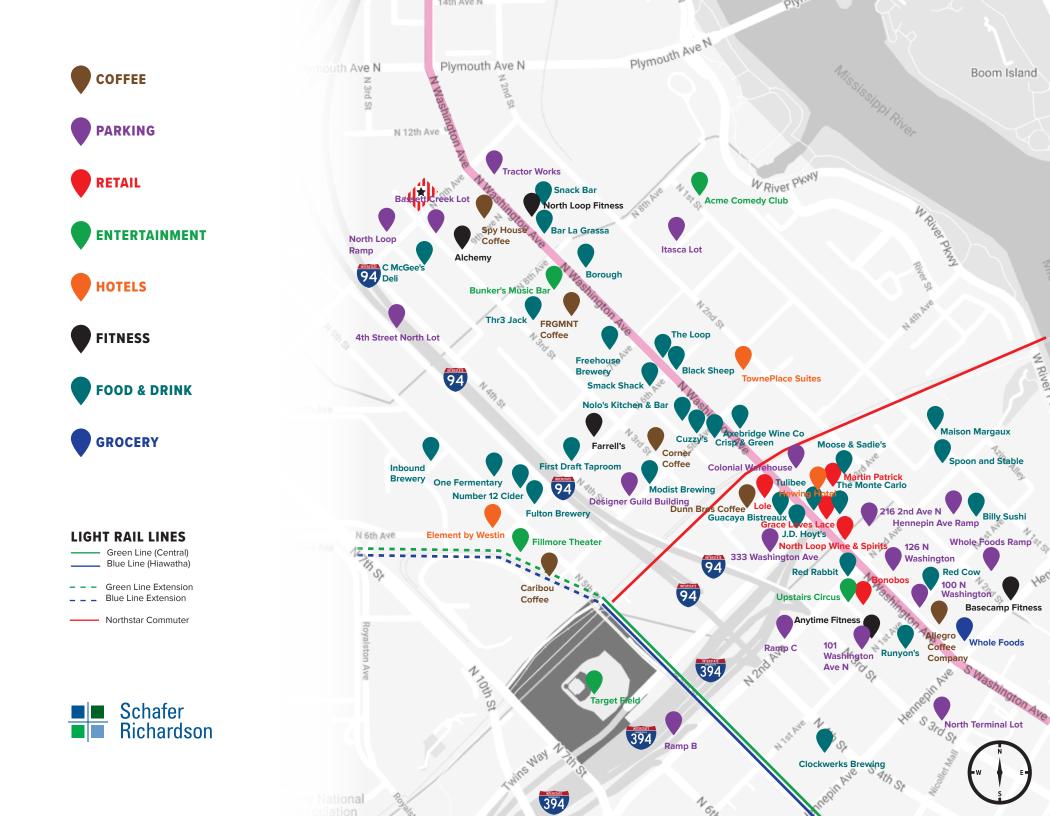

The Redwell is located within a few short blocks of the region's most significant amenities, including Target Field and Target Center, the Fillmore Theatre, the Mississippi Riverfront, Downtown Minneapolis and Skyway System, and Minneapolis's primary intermodal transit station (light rail/passenger rail/bus).

Conveniently located in the North Loop neighborhood, one block off Washington Avenue near Spyhouse Coffee, Bunkers, The Galley, Freehouse, Borough/Parlour, BLG and the Snack Bar. Within walking distance of Target Field, the Fillmore Theater, Fulton Brewery and more. Easy access to I-94, I-394, Highway 55 and Target Station LRT. Underground, shared parking for employees and adjacent secure ramp for guests.