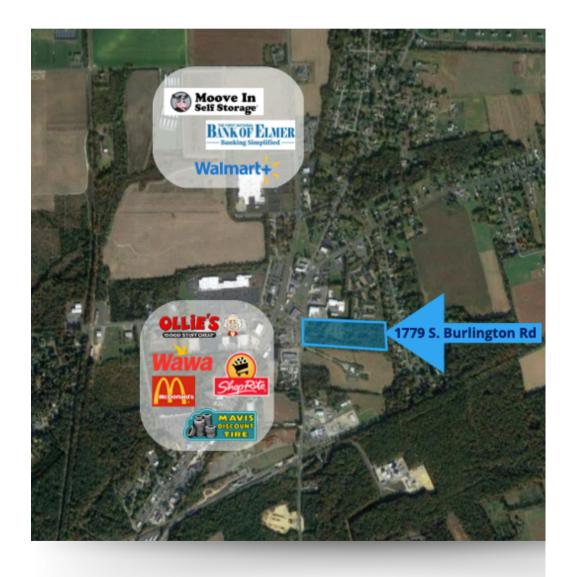

#### **PROPERTY AREA/HIGHLIGHTS**

- Zoned General Industry/Industrial
- Eligible for 5-year tax abatement
- 9 miles from Route 55
- Join National Neighbors: Lassonde, Perdue, and

**Americold** 

#### Map:

The foregoing information was furnished to us by sources which we deem to be reliable, but no warranty or representation is made as to the accuracy thereof. Subject to correction of errors, omissions, change of price, prior sale or withdrawal from market without notice.