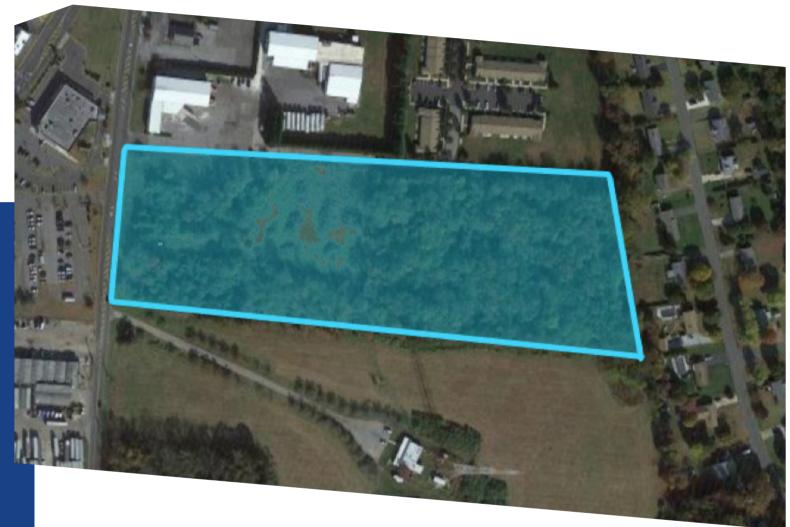

### 1779 S. BURLINGTON ROAD, BRIDGETON, NJ

#### PROPERTY DESCRIPTION

**Location:** 1779 S. Burlington Road

Bridgeton, NJ 08032

Size/SF Available: +/- 11.65 acres

**Sale Price:** Call For Information