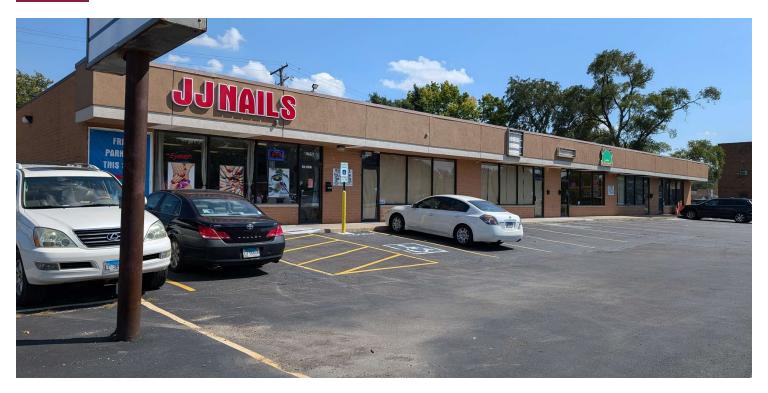

#### PROPERTY DESCRIPTION

Introducing a retail investment opportunity at 16421-16431 South Halsted St., Harvey, IL. This 7,800 SF retail center, built in 1980, is 69% occupied, with two suites, 2,400 SF, available for lease. Strategically situated on the bustling Halsted St, just north of the I-80/294 expressway, this property enjoys exceptional visibility and a remarkable 19,200 traffic count. With prominent signage and a location just minutes away from the new Wind Creek Chicago Southland Hotel & Casino, this property is perfectly positioned to capitalize on the area's growth potential.

### **PROPERTY HIGHLIGHTS**

- Retail center located on high traffic Halsted St, north of the I-80/294 expressway
- Remarkable 19,200 traffic count and exceptional visibility
- Located 5 minutes north of the new Wind Creek Chicago Southland Hotel & Casino, bringing jobs and tourism to the area.