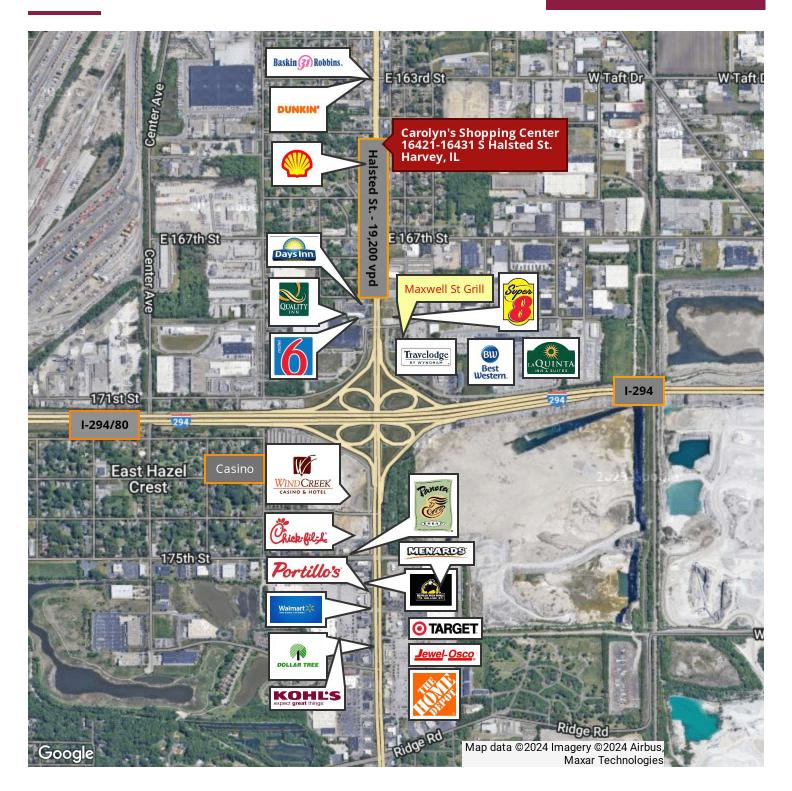

#### PROPERTY DESCRIPTION

Introducing a retail investment opportunity at 16421-16431 South Halsted St., Harvey, IL. This 7,800 SF retail center, built in 1980, is 69% occupied, with two suites, 2,400 SF, available for lease. Strategically situated on the bustling Halsted St, just north of the I-80/294 expressway, this property enjoys exceptional visibility and a remarkable 19,200 traffic count. With prominent signage and a location just minutes away from the new Wind Creek Chicago Southland Hotel & Casino, this property is perfectly positioned to capitalize on the area's growth potential.

### **PROPERTY HIGHLIGHTS**

- Retail center located on high traffic Halsted St, north of the I-80/294 expressway
- Remarkable 19,200 traffic count and exceptional visibility
- Located 5 minutes north of the new Wind Creek Chicago Southland Hotel & Casino, bringing jobs and tourism to the area.