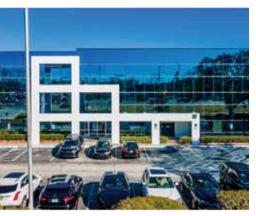

# HIGHLIGHTS

- Property is located on busy Highway 19 with provides an easy commute from New Port Richey, Palm Harbor, and Oldsmar, FL
- Property is surrounded by numerous retailers including Chicken Salad Chick, McDonald's, and The Wing House
- Building features marble flooring and high end finishes
- Beautifully landscaped suburban office building
- Located in the heart of Palm Harbor

# **HIGHLIGHTS**

- Property is located on busy Highway 19 with provides an easy commute from New Port Richey, Palm Harbor, and Oldsmar, FL
- Property is surrounded by numerous retailers including Chicken Salad Chick, McDonald's, and The Wing House
- Building features marble flooring and high end finishes
- Beautifully landscaped suburban office building
- Located in the heart of Palm Harbor