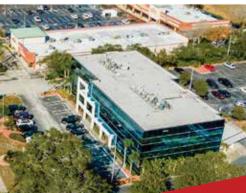

# PALM HARBOR PROFESSIONAL CENTER

35111N US HIGHWAY 19 Office

Space Available in Palm Harbor, FL

FOR **LEASE** 

1,978 SF 2nd Floor Office SPACE AVAILABLE

#### Palm Harbor

Professional Center 35111N US HIGHWAY 19

www.europeanequities.com

The information contained herein has been obtained from sources deemed reliable but is subject to verification, change, withdrawal without notice and is submitted without warranty as to accuracy by European Equities Corporation.