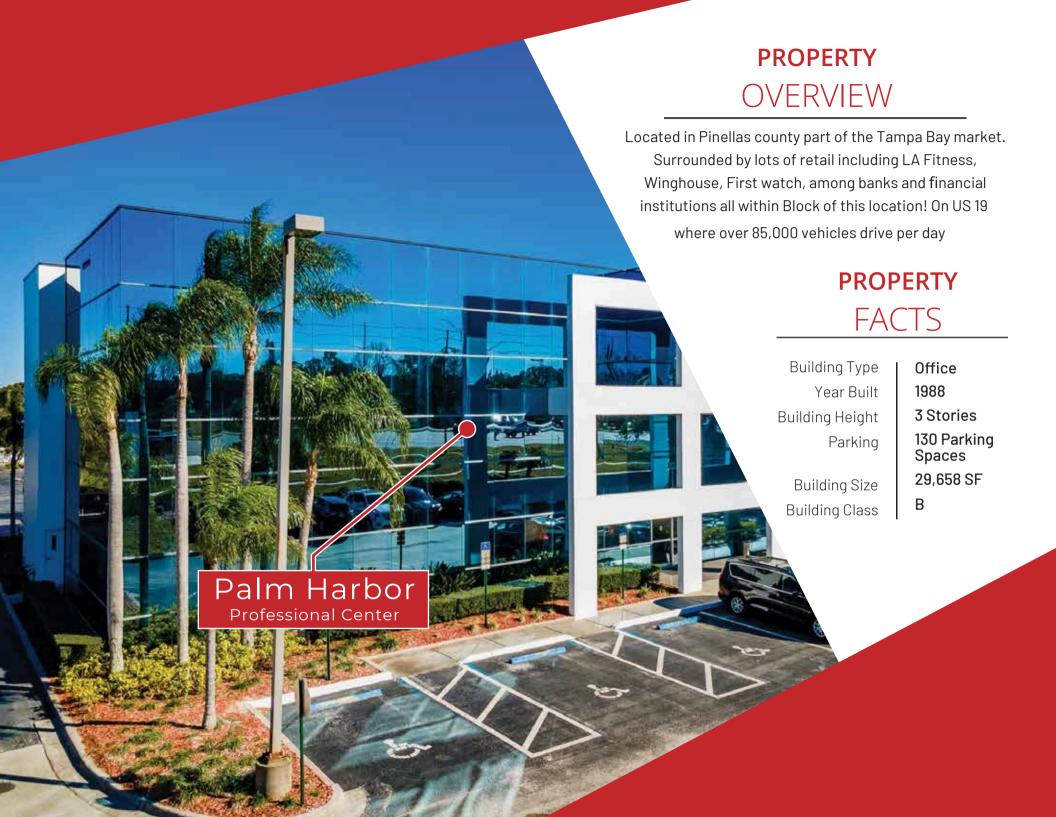

# PALM HARBOR PROFESSIONAL CENTER

35111N US HIGHWAY 19 Office

Space Available in Palm Harbor, FL

FOR **LEASE** 

1,978 SF 2nd Floor Office SPACE AVAILABLE

#### Palm Harbor

Professional Center 35111N US HIGHWAY 19

www.europeanequities.com

The information contained herein has been obtained from sources deemed reliable but is subject to verification, change, withdrawal without notice and is submitted without warranty as to accuracy by European Equities Corporation.