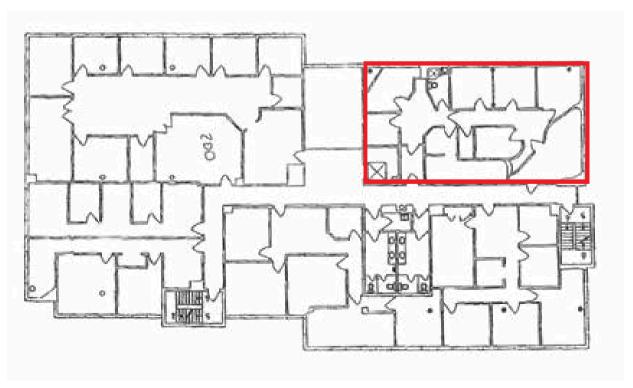

|
| 2nd FI - Ste 208 | 1,978 SF | Negotiable | \$22/SF/YR | Office    | Now       |

# FLOOR PLAN

#### 1ST FLOOR



#### 2ND FLOOR



#### 3RD FLOOR











# **HIGHLIGHTS**

- Property is located on busy Highway 19 with provides an easy commute from New Port Richey, Palm Harbor, and Oldsmar, FL
- Property is surrounded by numerous retailers including Chicken Salad Chick, McDonald's, and The Wing House
- Building features marble flooring and high end finishes
- Beautifully landscaped suburban office building
- Located in the heart of Palm Harbor

# AVAILABLE SPACE

\* All rates include utiliities, building services and property taxes

SPACE: 2nd Fl - Ste 208

**SIZE:** 1,978 SF

**TERM:** Negotiable

RATE: \$22/SF/YR

**SPACE USE:** Office

**AVAILABLE:** Now

# FLOOR PLAN

2ND FLOOR











# EUROPEAN EQUITIES

#### CHRIS NIEWIAROWSKI

Director of Investments & Leasing T: 727.723.3771 x329 C: 727.420.8162 chrisn@europeanequities.com

#### EUROPEAN EQUITIES, LLC

T: 727.723.3771 info@europeanequities.com www.europeanequities.com 18167 US Highway 19 N, Suite 450 Clearwater, FL 33764

#### Palm Harbor

Professional Center 35111N US HIGHWAY 19

www.europeanequities.com

The information contained herein has been obtained from sources deemed reliable but is subject to verification, change, withdrawal without notice and is submitted without warranty as to accuracy by European Equities Corporation.