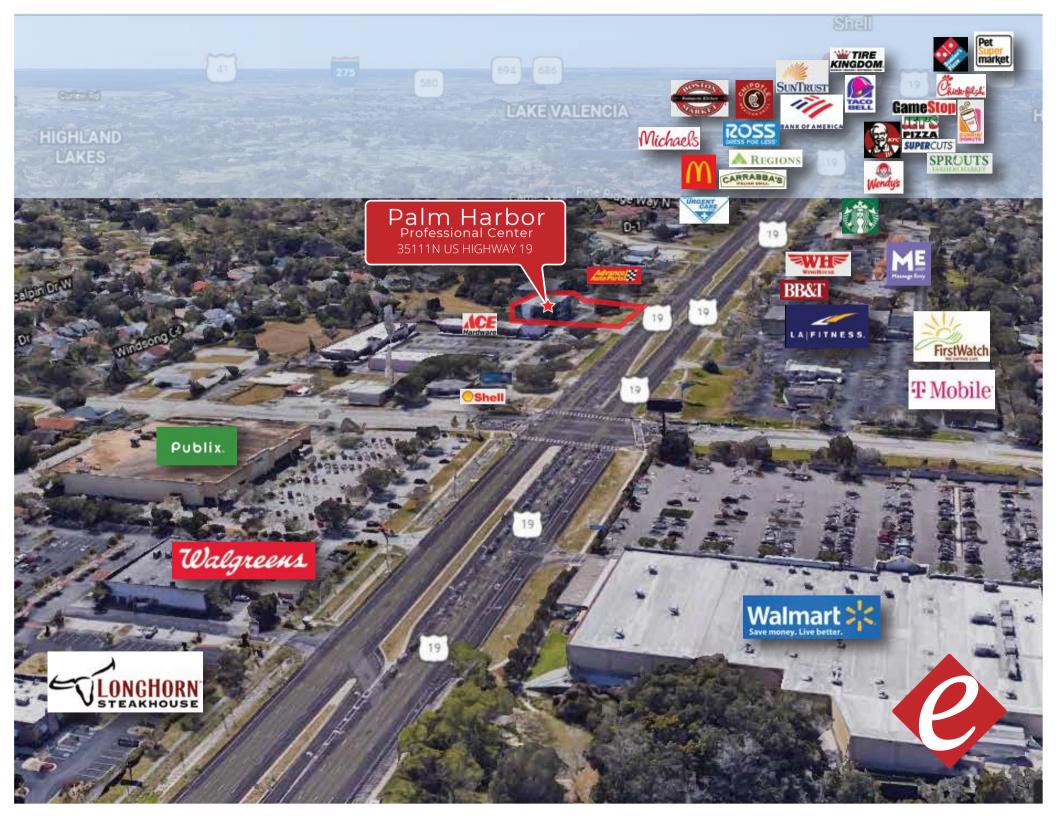

# HIGHLIGHTS

- Property is located on busy Highway 19 with provides an easy commute from New Port Richey, Palm Harbor, and Oldsmar, FL
- Property is surrounded by numerous retailers including Chicken Salad Chick, McDonald's, and The Wing House
- Building features marble flooring and high end finishes
- Beautifully landscaped suburban office building
- Located in the heart of Palm Harbor

# **HIGHLIGHTS**

- Property is located on busy Highway 19 with provides an easy commute from New Port Richey, Palm Harbor, and Oldsmar, FL
- Property is surrounded by numerous retailers including Chicken Salad Chick, McDonald's, and The Wing House
- Building features marble flooring and high end finishes
- Beautifully landscaped suburban office building
- Located in the heart of Palm Harbor