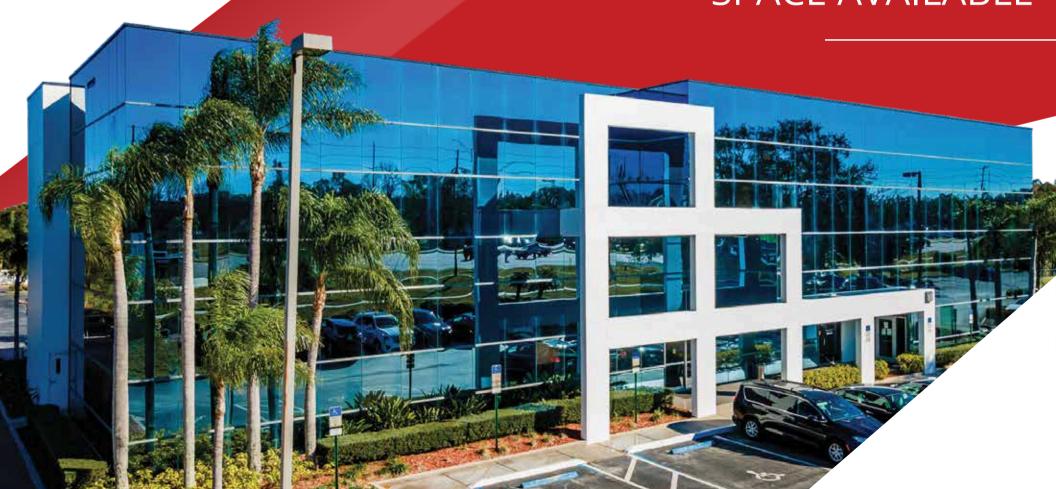

# PALM HARBOR PROFESSIONAL CENTER

35111N US HIGHWAY 19 Office

Space Available in Palm Harbor, FL

FOR **LEASE** 

1,978 SF 2nd Floor Office SPACE AVAILABLE

# HIGHLIGHTS

- Property is located on busy Highway 19 with provides an easy commute from New Port Richey, Palm Harbor, and Oldsmar, FL
- Property is surrounded by numerous retailers including Chicken Salad Chick, McDonald's, and The Wing House
- Building features marble flooring and high end finishes
- Beautifully landscaped suburban office building
- Located in the heart of Palm Harbor

# **HIGHLIGHTS**

- Property is located on busy Highway 19 with provides an easy commute from New Port Richey, Palm Harbor, and Oldsmar, FL
- Property is surrounded by numerous retailers including Chicken Salad Chick, McDonald's, and The Wing House
- Building features marble flooring and high end finishes
- Beautifully landscaped suburban office building
- Located in the heart of Palm Harbor