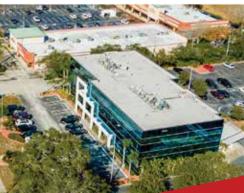

# HIGHLIGHTS

- Property is located on busy Highway 19 with provides an easy commute from New Port Richey, Palm Harbor, and Oldsmar, FL
- Property is surrounded by numerous retailers including Chicken Salad Chick, McDonald's, and The Wing House
- Building features marble flooring and high end finishes
- Beautifully landscaped suburban office building
- Located in the heart of Palm Harbor

# **HIGHLIGHTS**

- Property is located on busy Highway 19 with provides an easy commute from New Port Richey, Palm Harbor, and Oldsmar, FL
- Property is surrounded by numerous retailers including Chicken Salad Chick, McDonald's, and The Wing House
- Building features marble flooring and high end finishes
- Beautifully landscaped suburban office building
- Located in the heart of Palm Harbor