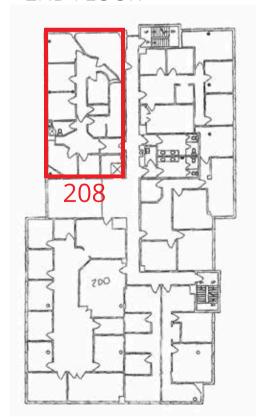

# **AVAILABLE SPACE**

All rates include utiliities, building services and property taxes

| SPACE            | SIZE     | TERM       | RATE       | SPACE USE | AVAILABLE |
|------------------|----------|------------|------------|-----------|-----------|
| 2nd FI - Ste 208 | 1,978 SF | Negotiable | \$22/SF/YR | Office    | Now       |

#### 2ND FLOOR

# AVAILABLE SPACE

\* All rates include utiliities, building services and property taxes

SPACE: 2nd Fl - Ste 208

**SIZE:** 1,978 SF

**TERM:** Negotiable

RATE: \$22/SF/YR

**SPACE USE:** Office

**AVAILABLE:** Now

# FLOOR PLAN

2ND FLOOR