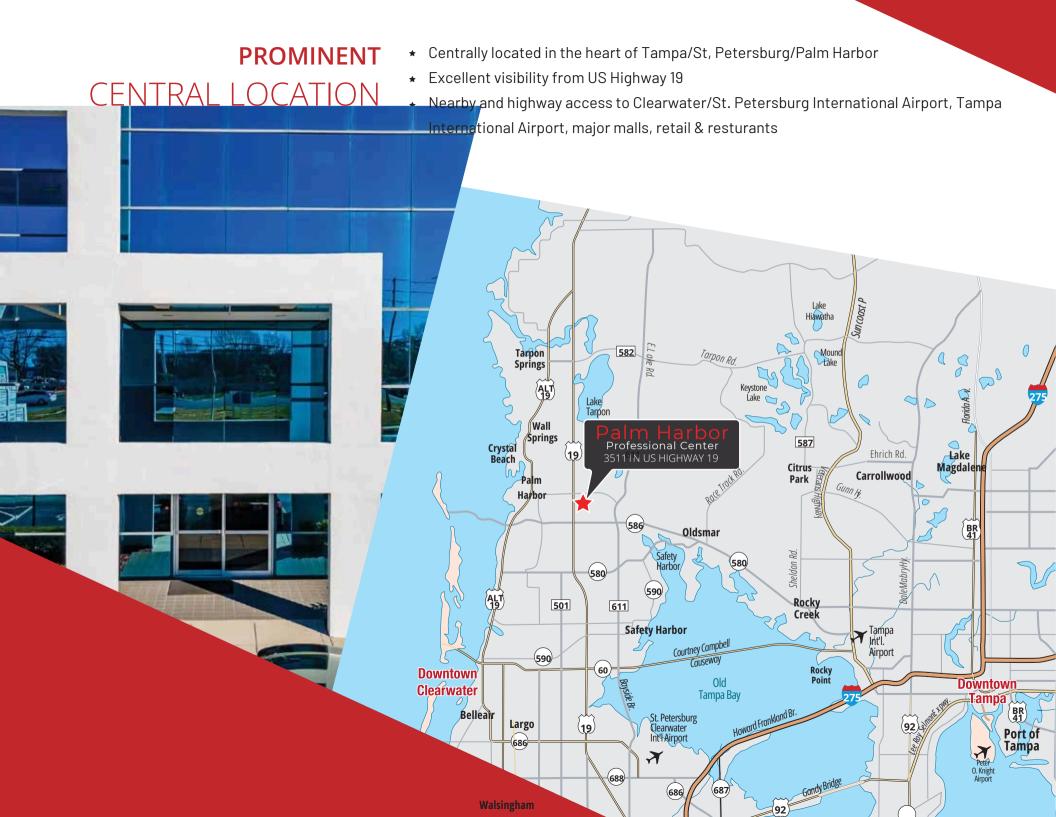

# HIGHLIGHTS

- Property is located on busy Highway 19 with provides an easy commute from New Port Richey, Palm Harbor, and Oldsmar, FL
- Property is surrounded by numerous retailers including Chicken Salad Chick, McDonald's, and The Wing House
- Building features marble flooring and high end finishes
- Beautifully landscaped suburban office building
- Located in the heart of Palm Harbor

# **HIGHLIGHTS**

- Property is located on busy Highway 19 with provides an easy commute from New Port Richey, Palm Harbor, and Oldsmar, FL
- Property is surrounded by numerous retailers including Chicken Salad Chick, McDonald's, and The Wing House
- Building features marble flooring and high end finishes
- Beautifully landscaped suburban office building
- Located in the heart of Palm Harbor