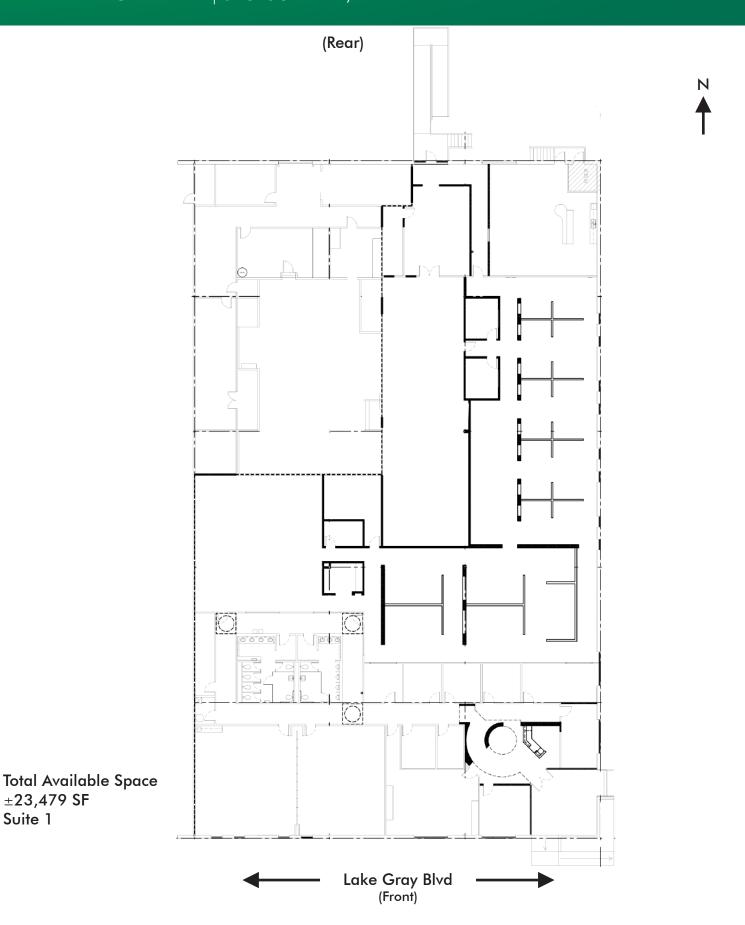

# $\pm 23,479$ SF TOTAL FOR LEASE

# $\pm$ 23,479 SQFT AVAILABLE FOR LEASE

Suite 1 ±23,479 sqft Office ±8 per 1,000 sqft Parking available