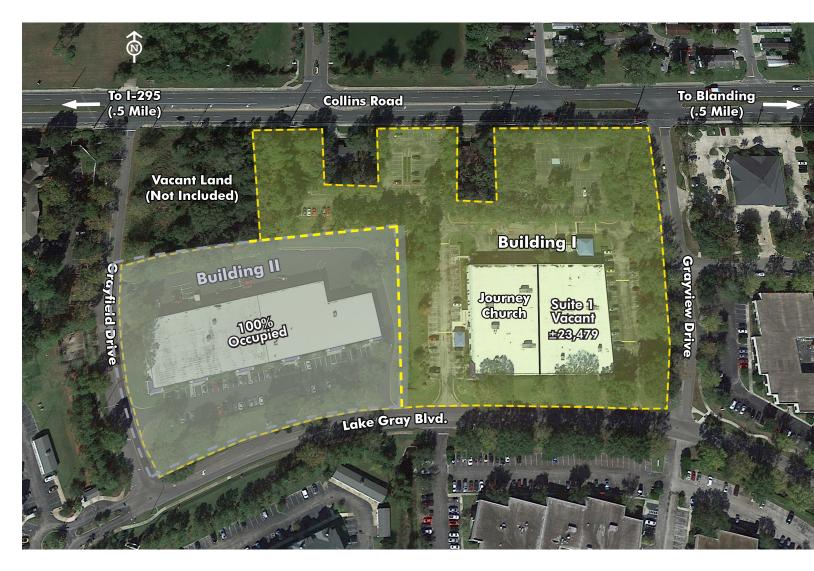

## **PROPERTY FEATURES:**

- Office space available: Suite 1: ±23,479 SF
- Plentiful parking (8/1,000 SF)
- Easy access to I-295 via the new Collins Road on/off ramp
- Close proximity to NAS Jax, Orange Park and Oakleaf
- Building signage and outdoor canopy area available