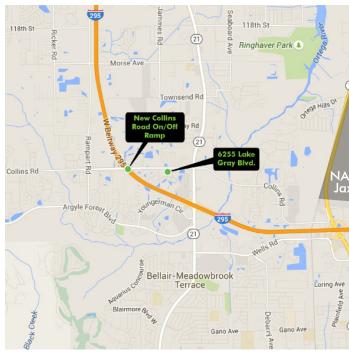

## **PROPERTY FEATURES:**

- Office space available: Suite 1: ±23,479 SF
- Plentiful parking (8/1,000 SF)
- Easy access to I-295 via the new Collins Road on/off ramp
- Close proximity to NAS Jax, Orange Park and Oakleaf
- Building signage and outdoor canopy area available