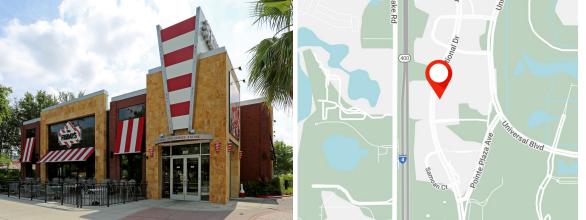

#### **RARE LEASING OPPORTUNITY IN THE HEART OF I-DRIVE**

FREESTANDING RESTAURANT | NEAR THE ORANGE COUNTY CONVENTION CENTER

# FOR LEASE





#### **PROPERTY OVERVIEW**

- » Prime leasing opportunity along Orlando's I-Drive Corridor
- » Freestanding restaurant: 10,500 SF including patio
- » Site has 120 feet of direct frontage on International Drive which sees 26,000 vehicles per day
- » Surrounded by a wide range of hotels, entertainment venues, and dining and shopping options
- Minutes from Orlando's major attractions, including Universal Studios, SeaWorld, Aquatica, Icon Park, Disney Springs, and Walt Disney World Resort
- Near the Orange County Convention Center, the second largest convention center in the country, hosting nearly 200 events and attracting more than 1.5 million attendees per yer

\*Tenant is still operating, but is able to vacate the premises.

#### **DEMOGRAPHICS**

|                | 1 Mile    | 3 Miles