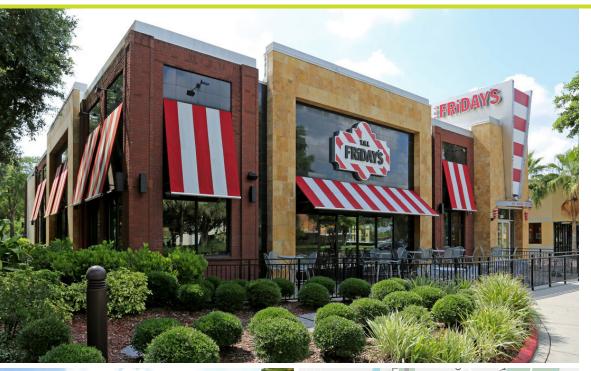

#### **RARE LEASING OPPORTUNITY IN THE HEART OF I-DRIVE**

FREESTANDING RESTAURANT | NEAR THE ORANGE COUNTY CONVENTION CENTER

# FOR LEASE

#### **PROPERTY OVERVIEW**

- » Prime leasing opportunity along Orlando's I-Drive Corridor
- » Freestanding restaurant: 10,500 SF including patio
- » Site has 120 feet of direct frontage on International Drive which sees 26,000 vehicles per day
- » Surrounded by a wide range of hotels, entertainment venues, and dining and shopping options
- Minutes from Orlando's major attractions, including Universal Studios, SeaWorld, Aquatica, Icon Park, Disney Springs, and Walt Disney World Resort
- Near the Orange County Convention Center, the second largest convention center in the country, hosting nearly 200 events and attracting more than 1.5 million attendees per yer