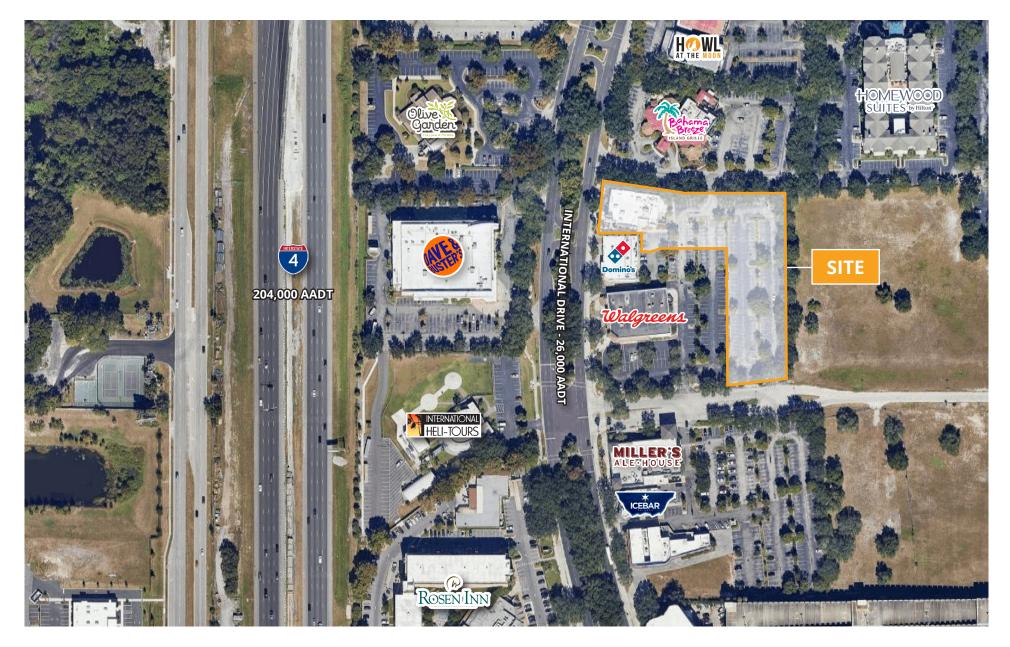

## **PROPERTY AERIAL**

MICHAEL BATTEY (\$\) 407.458.5414 DIRECTOR (\Box) Mike.Battey@FranklinSt.com

#### **PROPERTY OVERVIEW**

- » Prime leasing opportunity along Orlando's I-Drive Corridor
- » Freestanding restaurant: 10,500 SF including patio
- » Site has 120 feet of direct frontage on International Drive which sees 26,000 vehicles per day
- » Surrounded by a wide range of hotels, entertainment venues, and dining and shopping options
- Minutes from Orlando's major attractions, including Universal Studios, SeaWorld, Aquatica, Icon Park, Disney Springs, and Walt Disney World Resort
- Near the Orange County Convention Center, the second largest convention center in the country, hosting nearly 200 events and attracting more than 1.5 million attendees per yer