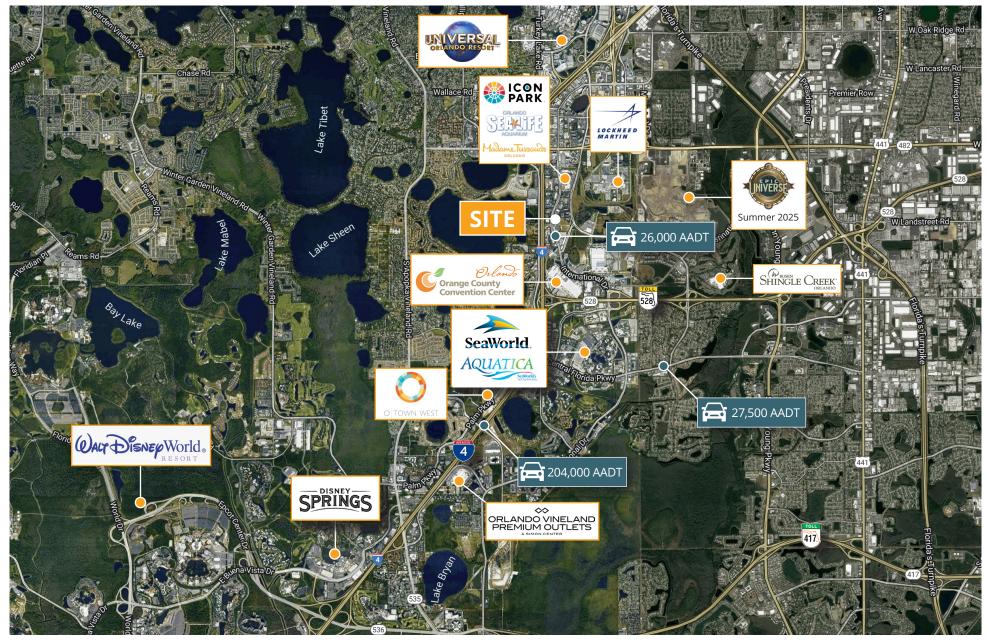

## AERIAL

FranklinStreet

MICHAEL BATTEY (\$ 407.458.5414 DIRECTOR (S) Mike.Battey@FranklinSt.com

#### **PROPERTY OVERVIEW**

- » Prime leasing opportunity along Orlando's I-Drive Corridor
- » Freestanding restaurant: 10,500 SF including patio
- » Site has 120 feet of direct frontage on International Drive which sees 26,000 vehicles per day
- » Surrounded by a wide range of hotels, entertainment venues, and dining and shopping options
- Minutes from Orlando's major attractions, including Universal Studios, SeaWorld, Aquatica, Icon Park, Disney Springs, and Walt Disney World Resort
- Near the Orange County Convention Center, the second largest convention center in the country, hosting nearly 200 events and attracting more than 1.5 million attendees per yer