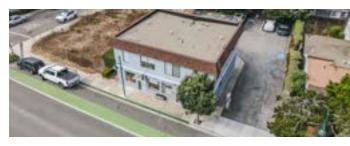

#### **PROPERTY DESCRIPTION**

Ideal for the savvy investor or owner/user, 2014 Palmetto Ave presents a prime opportunity. This 2,800 SF building encompasses 4 distinct units, offering potential for versatile use and income streams. With long-term tenants in place, this property provides stability and a reliable income stream for the future. Zoned CL00C1, this property is strategically situated in the sought-after Pacifica area, guiding investors and owner/users toward a promising future. With its classic charm and functional layout, this property is a compelling prospect for those seeking a solid office/retail investment or seeking to occupy the space for their own use.

#### PROPERTY HIGHLIGHTS

- 2,800 SF building with 4 units
- Charming 1935 construction
- Zoned CL00C1 for commercial use
- Prime location in Pacifica, CA
- Ideal for investor or owner use
- Versatile space for various business needs
- Well-maintained and attractive exterior
- Ample parking for tenants and visitors