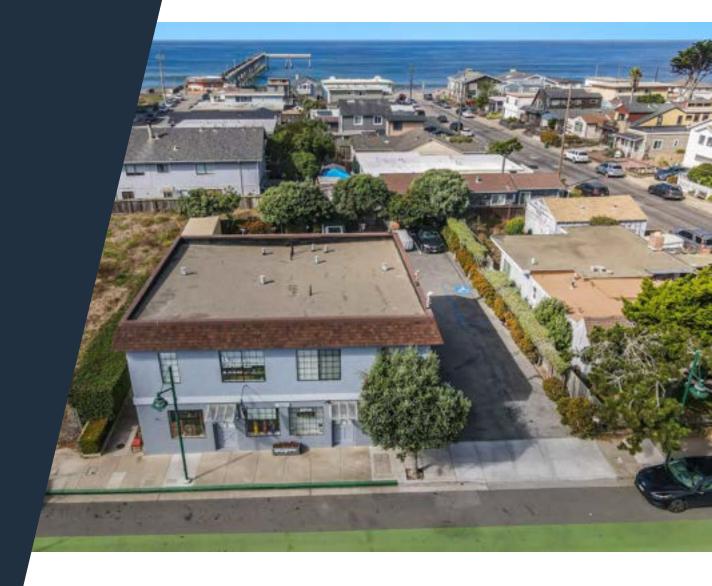

# **2014 PALMETTO AVE** PACIFICA, CA 94044

OFFICE/RETAIL BUILDING FOR SALE

FOR MORE INFORMATION, PLEASE CONTACT

**BRETT BARRON** 

650.437.5223 brettbarron@capitalrealtygrp.com CalDRE #00893787 **BRITTANY BARRON SALEEM** 

#### **PROPERTY DESCRIPTION**

Ideal for the savvy investor or owner/user, 2014 Palmetto Ave presents a prime opportunity. This 2,800 SF building encompasses 4 distinct units, offering potential for versatile use and income streams. With long-term tenants in place, this property provides stability and a reliable income stream for the future. Zoned CL00C1, this property is strategically situated in the sought-after Pacifica area, guiding investors and owner/users toward a promising future. With its classic charm and functional layout, this property is a compelling prospect for those seeking a solid office/retail investment or seeking to occupy the space for their own use.

#### PROPERTY HIGHLIGHTS

- 2,800 SF building with 4 units
- Charming 1935 construction
- Zoned CL00C1 for commercial use
- Prime location in Pacifica, CA
- Ideal for investor or owner use
- Versatile space for various business needs
- Well-maintained and attractive exterior
- Ample parking for tenants and visitors

#### OFFERING SUMMARY

| Sale Price:    | \$1,495,000 |
|----------------|-------------|
| Lot Size:      | 9,725 SF    |
| Building Size: | 2,800 SF    |
| NOI:           | \$55,960.25 |
| Cap Rate:      | 3.74%       |