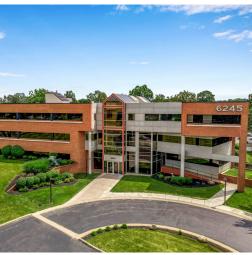

## Sheridan Meadows Corporate Park Amherst, NY

Sheridan Meadows Corporate Park is a 27-acre, Class A professional office park located in the affluent suburb of Amherst, New York — based in the Greater Buffalo Area. The park's seven multistory office buildings accommodate organizations seeking a corporate headquarters or a Buffalo-based office. Tenants enjoy superior amenities including a café, gym, under-building and on-site parking, micromarket, conference center, outdoor terraces, covered drop-off areas, basement storage, and exceptional 24/7 property management.

Class A office space in prominent Amherst location