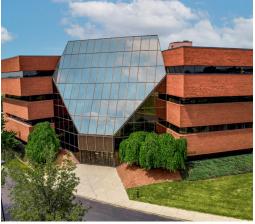

## Sheridan Meadows Corporate Park Amherst, NY

Sheridan Meadows Corporate Park is a 27-acre, Class A professional office park located in the affluent suburb of Amherst, New York — based in the Greater Buffalo Area. The park's seven multistory office buildings accommodate organizations seeking a corporate headquarters or a Buffalo-based office. Tenants enjoy superior amenities including a café, gym, under-building and on-site parking, micromarket, conference center, outdoor terraces, covered drop-off areas, basement storage, and exceptional 24/7 property management.