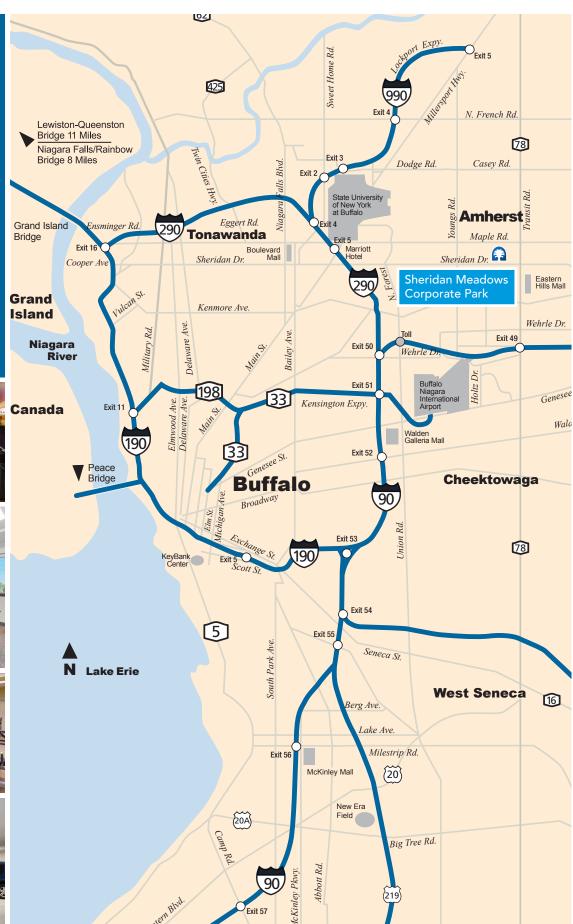

Located at the intersection of Sheridan Drive and Transit Road, Sheridan Meadows Corporate Park is 5 minutes from the I-90 New York State Thruway, I-290 highway, and on Metro Bus Routes 49 and 66. Sheridan Meadows is surrounded by numerous dining and retail options, a short drive to the Buffalo-Niagara International Airport, and 25 minutes to downtown Buffalo.

### **Location Highlights**

Direct access to Transit Rd. (Route 78) and Sheridan Dr.

5 minutes to I-90 NYS Thruway

10 minutes to the Airport

25 minutes to downtown Buffalo

Surrounded by numerous amenities

Located on Metro Bus Routes 49 and 66