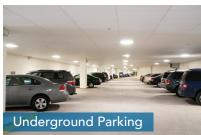

## Sheridan Meadows Corporate Park Amherst, NY

Sheridan Meadows Corporate Park is a 27-acre, Class A professional office park located in the affluent suburb of Amherst, New York — based in the Greater Buffalo Area. The park's seven multistory office buildings accommodate organizations seeking a corporate headquarters or a Buffalo-based office. Tenants enjoy superior amenities including a café, gym, under-building and on-site parking, micromarket, conference center, outdoor terraces, covered drop-off areas, basement storage, and exceptional 24/7 property management.

### Why Sheridan Meadows?

- Prominent Amherst location at the intersection of Sheridan Dr. and Transit Rd.
- Landscaped, lush, park-like campus setting
- Amenities: Café, micromarket, gym, conference center, basement storage, and outdoor terraces
- State-of-the-art building systems maximize energy efficiency and tenant comfort
- Under-building and on-site parking
- 24/7 property management and tenant support