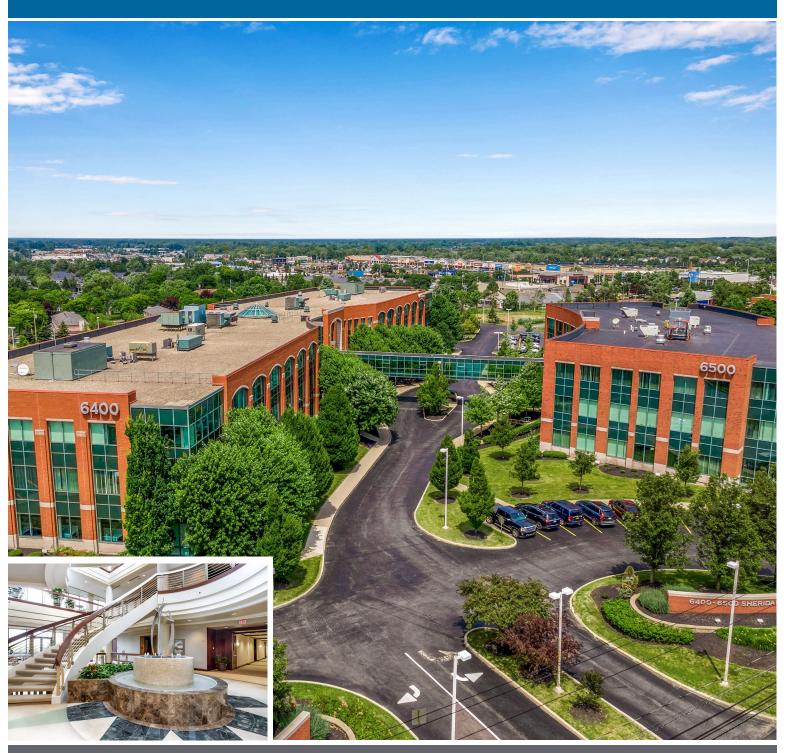

## Sheridan Meadows Corporate Park Amherst, NY

Sheridan Meadows Corporate Park is a 27-acre, Class A professional office park located in the affluent suburb of Amherst, New York — based in the Greater Buffalo Area. The park's seven multistory office buildings accommodate organizations seeking a corporate headquarters or a Buffalo-based office. Tenants enjoy superior amenities including a café, gym, under-building and on-site parking, micromarket, conference center, outdoor terraces, covered drop-off areas, basement storage, and exceptional 24/7 property management.

Located at the intersection of Sheridan Drive and Transit Road, Sheridan Meadows Corporate Park is 5 minutes from the I-90 New York State Thruway, I-290 highway, and on Metro Bus Routes 49 and 66. Sheridan Meadows is surrounded by numerous dining and retail options, a short drive to the Buffalo-Niagara International Airport, and 25 minutes to downtown Buffalo.

### Why Sheridan Meadows?

- Prominent Amherst location at the intersection of Sheridan Dr. and Transit Rd.
- Landscaped, lush, park-like campus setting
- Amenities: Café, micromarket, gym, conference center, basement storage, and outdoor terraces
- State-of-the-art building systems maximize energy efficiency and tenant comfort
- Under-building and on-site parking
- 24/7 property management and tenant support