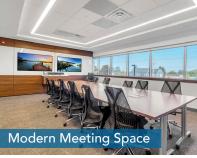

## Sheridan Meadows Corporate Park Amherst, NY

Sheridan Meadows Corporate Park is a 27-acre, Class A professional office park located in the affluent suburb of Amherst, New York — based in the Greater Buffalo Area. The park's seven multistory office buildings accommodate organizations seeking a corporate headquarters or a Buffalo-based office. Tenants enjoy superior amenities including a café, gym, under-building and on-site parking, micromarket, conference center, outdoor terraces, covered drop-off areas, basement storage, and exceptional 24/7 property management.

### Why Sheridan Meadows?

- Prominent Amherst location at the intersection of Sheridan Dr. and Transit Rd.
- Landscaped, lush, park-like campus setting
- Amenities: Café, micromarket, gym, conference center, basement storage, and outdoor terraces
- State-of-the-art building systems maximize energy efficiency and tenant comfort
- Under-building and on-site parking
- 24/7 property management and tenant support