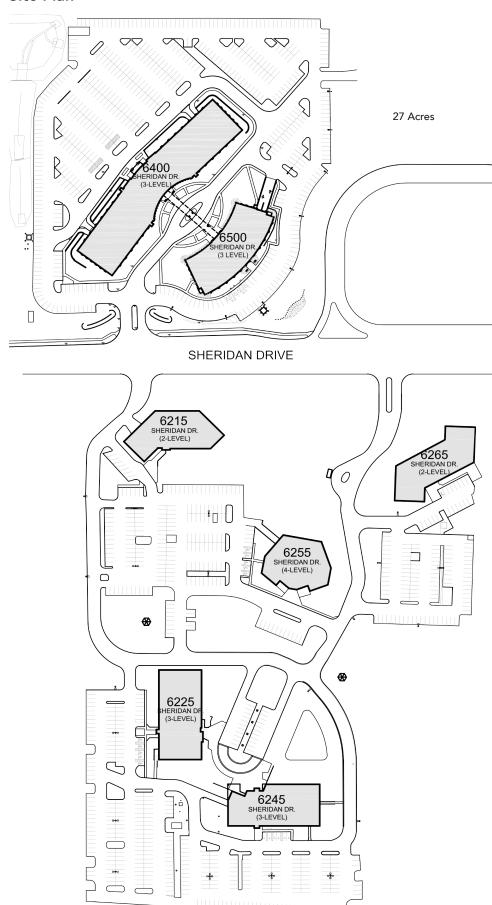

#### Site Plan

## Sheridan Meadows Corporate Park Amherst, NY

Sheridan Meadows Corporate Park is a 27-acre, Class A professional office park located in the affluent suburb of Amherst, New York — based in the Greater Buffalo Area. The park's seven multistory office buildings accommodate organizations seeking a corporate headquarters or a Buffalo-based office. Tenants enjoy superior amenities including a café, gym, under-building and on-site parking, micromarket, conference center, outdoor terraces, covered drop-off areas, basement storage, and exceptional 24/7 property management.