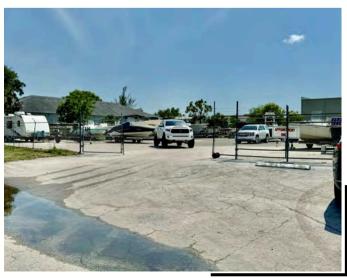

#### OFFERING SUMMARY

BUILDING SIZE: 6,000 Total Square Feet

1,500 +/- SF office

4,500 +/- SF warehouse

800 SF carport

BUILDING INFO: 5 offices

Kitchenette 2 restrooms

Single phase power with 220V

Septic and well Fenced yard

LOT SIZE: 1.08 acres 47,044 SF

CONSTRUCTION: Steel

GARAGE DOORS: 3

YEAR BUILT: 1981

ZONING: IL

RE TAXES (2023): \$9,277.77

TENANT INFO: Paying \$4,000/mo.