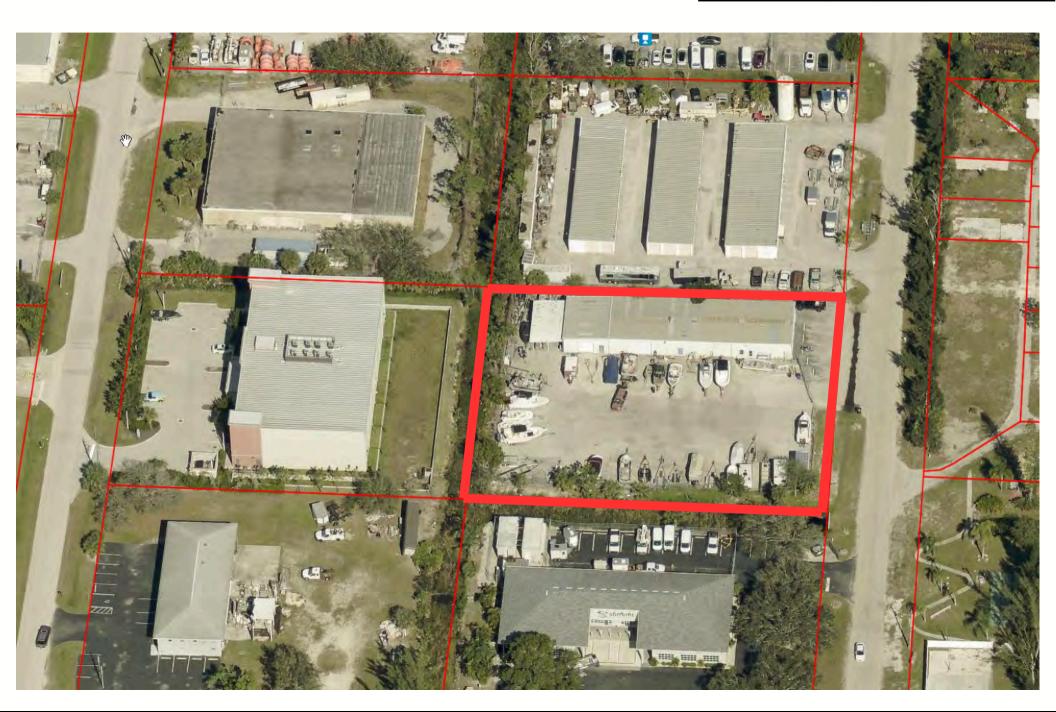

Septic and well Fenced yard

LOT SIZE: 1.08 acres 47,044 SF

CONSTRUCTION: Steel

GARAGE DOORS: 3

YEAR BUILT: 1981

ZONING: IL

RE TAXES (2023): \$9,277.77

TENANT INFO: Paying \$4,000/mo.