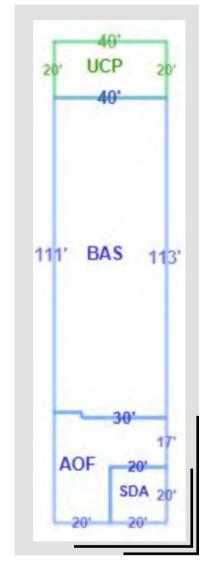

nsed Real Estate Broker

Christine McManus, CCIM, SIOR | 239-777-2020 | christine@ipcnaples.com John Cheffy | 239-261-3400 ext. 182 | john@ipcnaples.com

#### OFFERING SUMMARY

BUILDING SIZE: 6,000 Total Square Feet

1,500 +/- SF office

4,500 +/- SF warehouse

800 SF carport

BUILDING INFO: 5 offices

Kitchenette 2 restrooms

Single phase power with 220V

Septic and well Fenced yard

LOT SIZE: 1.08 acres 47,044 SF

CONSTRUCTION: Steel

GARAGE DOORS: 3

YEAR BUILT: 1981

ZONING: IL

RE TAXES (2023): \$9,277.77

TENANT INFO: Paying \$4,000/mo.

until April 1, 2025

IMPACT FEES: Valued at \$25,998

\$1,920,000

#### **SALES AGENTS**



Christine McManus CCIM, SIOR christine@ipcnaples.com

Principal 239-777-2020



John Cheffy john@ipcnaples.com Sales Agent 239-261-3400 ext. 182

















### SITE PLAN