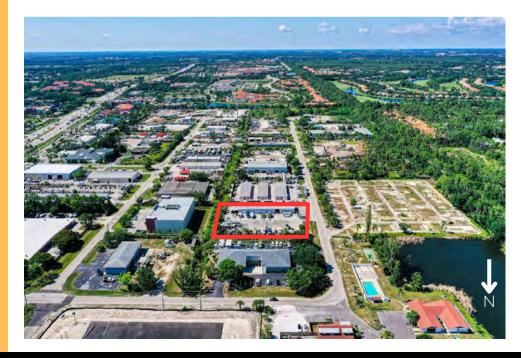

les.com
Licensed Real Estate Broker

Christine McManus, CCIM, SIOR | 239-777-2020 | christine@ipcnaples.com John Cheffy | 239-261-3400 ext. 182 | john@ipcnaples.com

#### OFFERING SUMMARY

BUILDING SIZE: 6,000 Total Square Feet

1,500 +/- SF office

4,500 +/- SF warehouse

800 SF carport

BUILDING INFO: 5 offices

Kitchenette 2 restrooms

Single phase power with 220V

Septic and well Fenced yard

LOT SIZE: 1.08 acres 47,044 SF

CONSTRUCTION: Steel

GARAGE DOORS: 3

YEAR BUILT: 1981

ZONING: IL

RE TAXES (2023): \$9,277.77

TENANT INFO: Paying \$4,000/mo.

until April 1, 2025

IMPACT FEES: Valued at \$25,998

\$1,920,000

#### **SALES AGENTS**



Christine McManus CCIM, SIOR christine@ipcnaples.com

Principal 239-777-2020



John Cheffy john@ipcnaples.com Sales Agent 239-261-3400 ext. 182

















### SITE PLAN