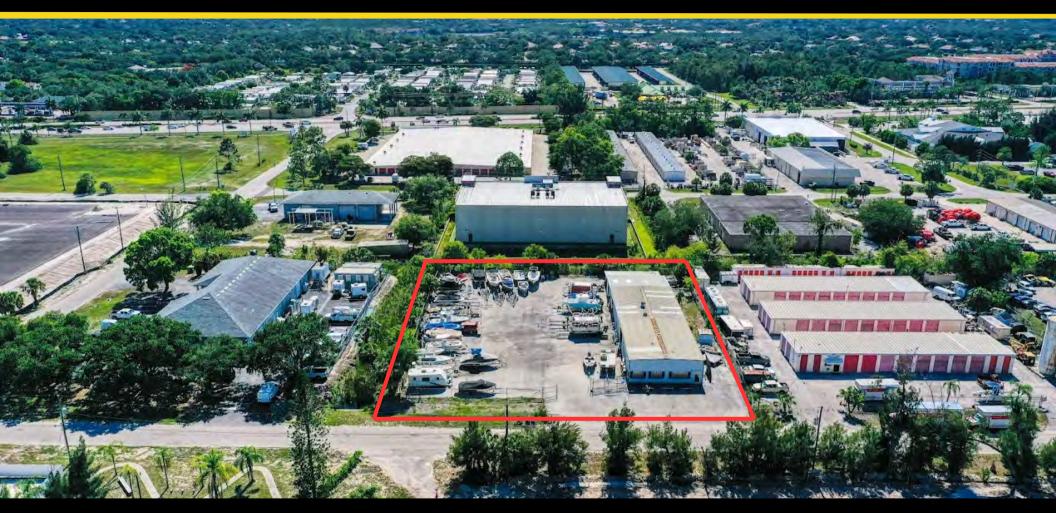

## 24033 Production Circle

BONITA SPRINGS, FL 34135

# 1.08 ACRES + 6,000 SF BUILDING

Investment Properties Corporation of Naples
3838 Tamiami Trail North Suite 402
Naples Florida 34103-3586
Tel: 239-261-3400 Fax: 249-261-7579 www.ipcnaples.com
Licensed Real Estate Broker

#### OFFERING SUMMARY

BUILDING SIZE: 6,000 Total Square Feet

1,500 +/- SF office

4,500 +/- SF warehouse

800 SF carport

BUILDING INFO: 5 offices

Kitchenette 2 restrooms

Single phase power with 220V

Septic and well Fenced yard

LOT SIZE: 1.08 acres 47,044 SF

CONSTRUCTION: Steel

GARAGE DOORS: 3

YEAR BUILT: 1981

ZONING: IL

RE TAXES (2023): \$9,277.77

TENANT INFO: Paying \$4,000/mo.