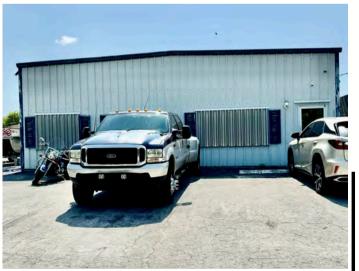

#### OFFERING SUMMARY

BUILDING SIZE: 6,000 Total Square Feet

1,500 +/- SF office

4,500 +/- SF warehouse

800 SF carport

BUILDING INFO: 5 offices

Kitchenette 2 restrooms

Single phase power with 220V

Septic and well Fenced yard

LOT SIZE: 1.08 acres 47,044 SF

CONSTRUCTION: Steel

GARAGE DOORS: 3

YEAR BUILT: 1981

ZONING: IL

RE TAXES (2023): \$9,277.77

TENANT INFO: Paying \$4,000/mo.